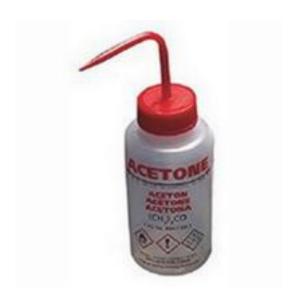

### RS Pro LDPE Laboratory Bottle with Wide Neck, 500 ml

RS Stock No: 838-6380

#### **Product Details**

RS Pro LDPE laboratory bottle is a durable plastic lab ware wash bottle that comes with wide neck, solvent venting, colour-coded closures and multi-lingual labelling. The unique 2-way valve allows the vapour to escape from pressure builds up and stops air getting into the liquid. It has no more hazardous drips or dribbles and an accurate, continuous dispensing stream. The closure colour coding is red (Acetone) and comes with wide neck having a capacity of 500 ml.

#### **Features and Benefits**

- Multi-lingual wide-neck wash bottles featuring driplok vapour venting valve that prevents solvent drips
- Indelibly printed in 4 languages
- Solvent labels include Globally Harmonised Symbols, NFPA diamond, risk phrases and safety information
- Fitted with colour-coded 1-piece polypropylene closures which maintain their shape in use
- Closures feature precision jet-tip aperture for fine control