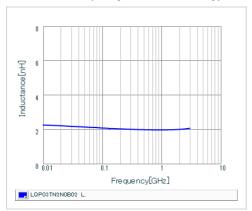

## Chart of characteristic data (The charts below may show another part number which shares its characteristics.)

Inductance-Frequency characteristics (Typ.)

Q-Frequency characteristics (Typ.)

**Attention** 