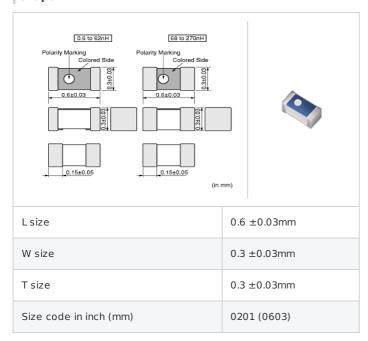

< List of part numbers with package codes >  $LQP03TN2N0B02D \ , \ LQP03TN2N0B02J \ , \ LQP03TN2N0B02B$ 

## Shape



## References

| Packaging code | Specifications            | Minimum quantity |
|----------------|---------------------------|------------------|
| D              | $\phi$ 180mm Paper taping | 15000            |
| J              | φ 330mm Paper taping      | 50000            |
| В              | Packing in bulk           | 500              |

| Mass (Typ.) |         |
|-------------|---------|
| 1 piece     | 0.0002g |

## Specifications

| Inductance                                                          | 2.0nH ±0.1nH |
|---------------------------------------------------------------------|--------------|
| Inductance test frequency                                           | 500MHz       |
| Rated current (Itemp) (Based on Temperature rise)                   | 600mA        |
| Max.