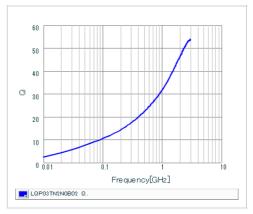

## Chart of characteristic data (The charts below may show another part number which shares its characteristics.)

Inductance-Frequency characteristics (Typ.)

Q-Frequency characteristics (Typ.)

**Attention** 