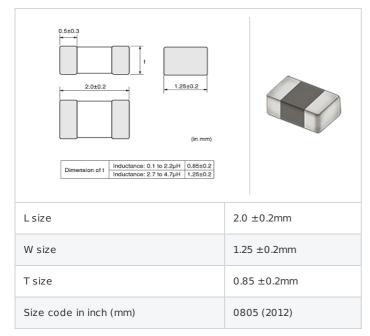

## Shape

| Packaging<br>code | Specifications            | Minimum quantity |  |
|-------------------|---------------------------|------------------|--|
| D                 | $\phi$ 180mm Paper taping | 4000             |  |
| J                 | $\phi$ 330mm Paper taping | 10000            |  |
| В                 | Packing in bulk           | 1000             |  |

|         | Mass (Typ.) |        |
|---------|-------------|--------|
| 1 piece |             | 0.010g |

## Specifications

| Inductance                                                          | 0.47µH ±10%  |
|---------------------------------------------------------------------|--------------|
| Inductance test frequency                                           | 25MHz        |
| Rated current (Isat) (Based on Inductance change)                   | 200mA        |
| Rated current (Itemp) (Based on Temperature rise)                   | 200mA        |
| Max. of DC resistance                                               | 0.57Ω        |
| Q (min.)                                                            | 25           |
| Q test frequency                                                    | 25MHz        |
| Self resonance frequency (min.)                                     | 150MHz       |
| Operating temperature range (Self-temperature rise is not included) | -40~85°C     |
| Class of magnetic shield                                            | Ferrite Core |