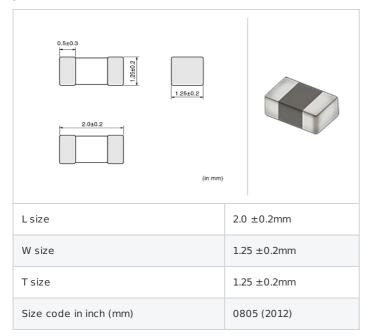

muRata Inductor Data Sheet LQM21FN100M80#

"#" indicates a package specification code.

< List of part numbers with package codes > LQM21FN100M80L , LQM21FN100M80K , LQM21FN100M80B