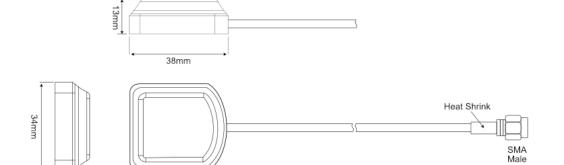

# **Mechanical Specifications**

| Dimensions:         | L38 x W34 x H13 mm |
|---------------------|--------------------|
| Cable:              | RG174              |
| Connector:          | SMA Male           |
| Material:           | ABS                |
| Mounting<br>method: | Magnetic           |