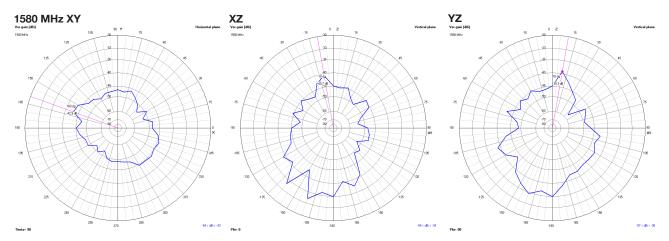

nvironmental Specifications**

| Operating Temperature: | -40 to +85 °C |
|------------------------|---------------|
| Relative Humidity:     | Up to 95 %    |





+44(0)118 976 9000 sales@siretta.com www.siretta.com

sales

email

web





**GPS** Antenna



#### **Return Loss**

#### **VSWR**



Registered in England No. 08405712 VAT Registration No. GB163 04 0349



Siretta Ltd Basingstoke Road Spencers Wood Reading Berkshire RG7 1PW

sales

email

web

+44(0)118 976 9000 sales@siretta.com www.siretta.com





**GPS** Antenna



#### Gain



Registered in England No. 08405712 VAT Registration No. GB163 04 0349



Siretta Ltd Basingstoke Road Spencers Wood Reading Berkshire RG7 1PW

sales

email

web

+44(0)118 976 9000 sales@siretta.com www.siretta.com





Alpha 4A **GPS** Antenna







Siretta Ltd Basingstoke Road Spencers Wood Reading Berkshire RG7 1PW

+44(0)118 976 9000 sales email web





**GPS** Antenna

#### 3D Radiation Plots tested with 1 m cable 1580 MHz

1560 MHz



#### **Ordering Details**

| Part number                                                                   | Description |                        |               |         |                    |
|-------------------------------------------------------------------------------|-------------|------------------------|---------------|---------|--------------------|
| ALPHA4A/1M/SMAM/S/S/26                                                        | GPS ADHESIV | 'E MOUNT ANTENNA SMA N | MALE CONNECTO | R 1M CA | ABLE               |
| ALPHA4A/5M/SMAM/S/S/26 GPS ADHESIVE MOUNT ANTENNA SMA MALE CONNECTOR