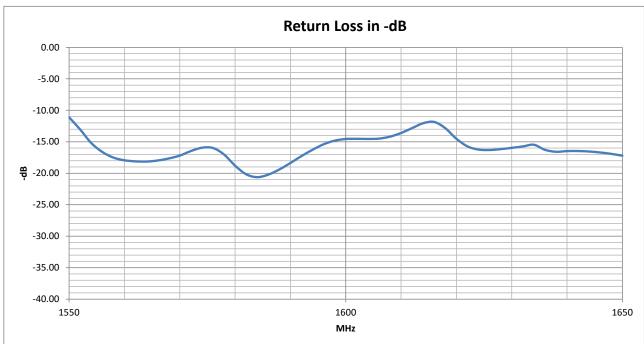

#### **Return Loss**

#### **Dielectric Antenna**

| Centre Frequency: 1575.42+1 |          |
|-----------------------------|----------|
| Polarization:               | RHCP     |
| Impedance:                  | 50 Ohm   |
| VSWR:                       | <1.5     |
| Axial Ratio:                | 3 dB Max |