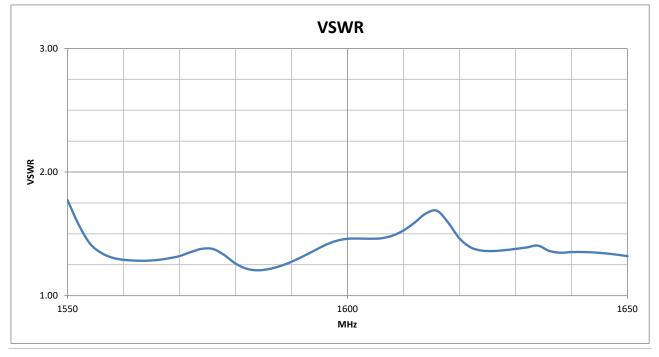

#### **VSWR**

Registered in England No. 08405712 VAT Registration No. GB163 04 0349

Siretta Ltd Basingstoke Road Spencers Wood Reading Berkshire RG7 1PW

sales

email

web

+44(0)118 976 9000 sales@siretta.com www.siretta.com

#### **GPS Antenna**

| LNA Gain: 26 dB +/-2   |              |  |  |  |
|------------------------|--------------|--|--|--|
| Noise Figure:          | <1.3         |  |  |  |
| VSWR:                  | <2.0         |  |  |  |
| Filter Insertion Loss: | <3 dB        |  |  |  |
| Supply Voltage:        | 2.5 - 5 V DC |  |  |  |
| Current Consumption:   | 10 - 26 mA   |  |  |  |