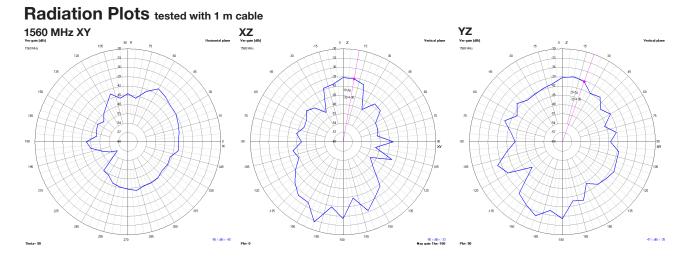

*Environmental Specifications**

| Operating Temperature: | -40 to +85 °C |
|------------------------|---------------|
| Relative Humidity:     | Up to 95 %    |





+44(0)118 976 9000 sales@siretta.com www.siretta.com

sales

email

web





**GPS** Antenna



#### **Return Loss**

#### **VSWR**



Registered in England No. 08405712 VAT Registration No. GB163 04 0349



Siretta Ltd Basingstoke Road Spencers Wood Reading Berkshire RG7 1PW

sales

email

web

+44(0)118 976 9000 sales@siretta.com www.siretta.com





**GPS** Antenna



#### Gain



Registered in England No. 08405712 VAT Registration No. GB163 04 0349



Siretta Ltd Basingstoke Road Spencers Wood Reading Berkshire RG7 1PW

sales

email

web

+44(0)118 976 9000 sales@siretta.com www.siretta.com





Alpha 4A **GPS** Antenna







Siretta Ltd Basingstoke Road Spencers Wood Reading Berkshire RG7 1PW

+44(0)118 976 9000 sales email web





**GPS** Antenna

#### 3D Radiation Plots tested with 1 m cable 1580 MHz

1560 MHz



#### **Ordering Details**

| Part number                                                                   | Description |                        |               |         |                    |
|-------------------------------------------------------------------------------|-------------|------------------------|---------------|---------|--------------------|
| ALPHA4A/1M/SMAM/S/S/26                                                        | GPS ADHESIV | 'E MOUNT ANTENNA SMA N | MALE CONNECTO | R 1M CA | ABLE               |
| ALPHA4A/5M/SMAM/S/S/26 GPS ADHESIVE MOUNT ANTENNA SMA MALE CONNECT