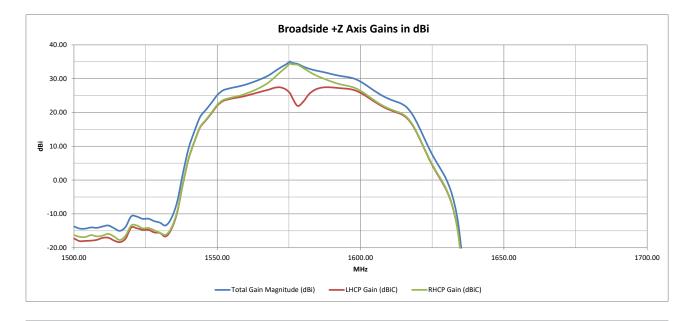

#### Gain

Registered in England No. 08405712 VAT Registration No. GB163 04 0349

Siretta Ltd Basingstoke Road Spencers Wood Reading Berkshire RG7 1PW

sales

email

web

+44(0)118 976 9000 sales@siretta.com www.siretta.com