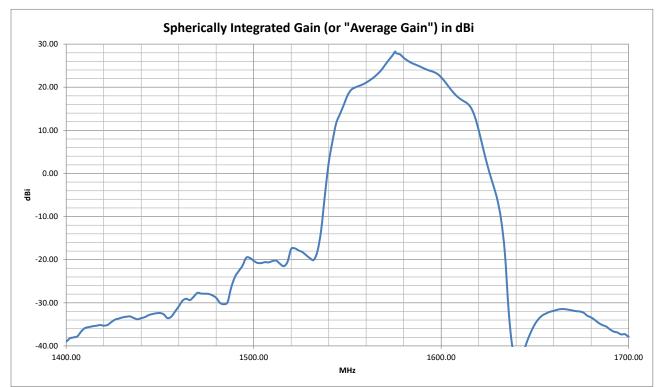

#### Gain

Registered in England No. 08405712 VAT Registration No. GB163 04 0349

Siretta Ltd Basingstoke Road Spencers Wood Reading Berkshire RG7 1PW

sales

email

web

+44(0)118 976 9000 sales@siretta.com www.siretta.com