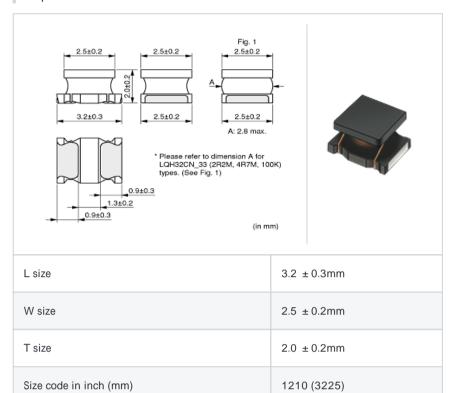

## Shape

## References

| Packaging code | Specifications        | Minimum quantity |
|----------------|-----------------------|------------------|
| L              | 180mm Embossed taping | 2000             |
| K              | 330mm Embossed taping | 7500             |

| Mass (Typ.) |        |
|-------------|--------|
| 1 piece     | 0.060g |

## Specifications

| Inductance                                                          | 560µH ±5%          |
|---------------------------------------------------------------------|--------------------|
| Inductance test frequency                                           | 1kHz               |
| Rated current (Itemp) (Based on Temperature rise)                   | 40mA               |
| Max. of DC resistance                                               | 28.0               |
| Q (min.)                                                            | 50                 |
| Q test frequency                                                    | 796kHz             |
| Self resonance frequency (min.)                                     | 5.0MHz             |
| Operating temperature range (Self-temperature rise is not included) | -40 ~ 85           |
| Class of magnetic shield                                            | No magnetic shield |