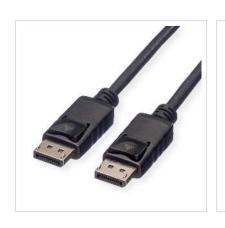

## ROLINE DisplayPort Cable, DP-DP, LSOH, M/M, black, 2 m

**Product No.** 11.04.5762

ROLINE

Manufacturer No. 11.04.5762

**EAN (single piece)** 7611990129676

Manufacturer

ROLINE DisplayPort Cable with DP connection on both sides for connecting an Ultrabook, Notebook/Laptop or PC to a monitor, TV or projector - for screen transmissions in excellent quality with resolutions of up to 3840x2160 / 4096x2560 @60Hz!

- DisplayPort is a universal connection standard for the transmission of picture and sound signals. Applications include mainly the connection of monitors and televisions to computers, BluRay players and similar devices.
- The connector requires less space and is therefore more suitable for portable display devices (ultrabooks, notebooks/laptops) or for 2 connectors on a graphics card (on a slot plate).
- The practical plug design prevents the cable from slipping out of the DisplayPort socket.
- LSOH