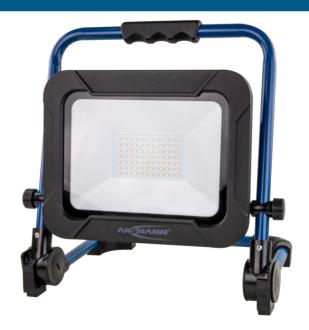

## ANSMANN FL4500R

- ANSMANN Luminary Flex rechargeable work floodlight with 50 W SMD LEDs and a lighting power of up to 4.500 lumens
- Three brightness levels can be selected via the on/off switch always optimum illumination for the task at hand
- Homogeneous illumination is ideal for working in indoor and outdoor areas
- Can also be used without a power outlet Integrated li-ion rechargeable battery pack (Li-Ion 11.1V / 6600 mAh) with safety electronics to protect against over-loading and deep-discharge
- LED rechargeable battery capacity indication check the available capacity
- Including suitable mains adapter for charging the rechargeable battery pack
- Splash-proof (IP54) can be used indoors and out
- Very pleasant LED light with a colour temperature of 5000K (daylight)
- Versatile use thanks to the sturdy adjustment bracket the adjustable support can be adjusted up to 80°, and the light head a full 360°!