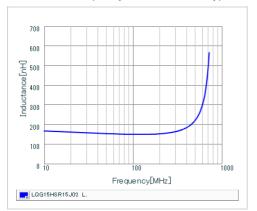

## Chart of characteristic data (The charts below may show another part number which shares its characteristics.)

Inductance-Frequency characteristics (Typ.)

Q-Frequency characteristics (Typ.)