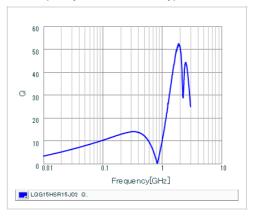

## Chart of characteristic data (The charts below may show another part number which shares its characteristics.)

Inductance-Frequency characteristics (Typ.)

Q-Frequency characteristics (Typ.)