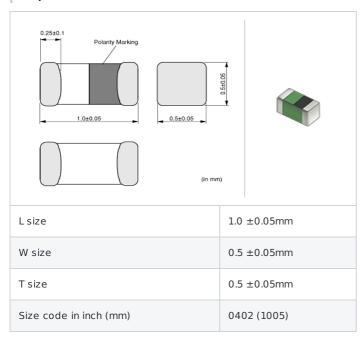

### Shape

### References

| Packaging code | Specifications            | Minimum quantity |
|----------------|---------------------------|------------------|
| D              | $\phi$ 180mm Paper taping | 10000            |
| J              | φ 330mm Paper taping      | 50000            |
| В              | Packing in bulk           | 1000             |