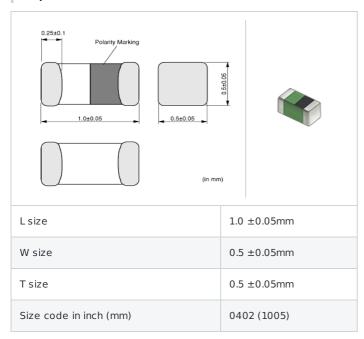

## Shape

## References

| Packaging code | Specifications            | Minimum quantity |
|----------------|---------------------------|------------------|
| D              | $\phi$ 180mm Paper taping | 10000            |
| J              | φ 330mm Paper taping      | 50000            |
| В              | Packing in bulk           | 1000             |