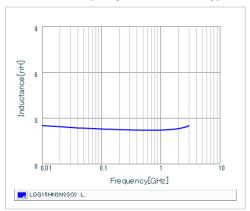

## Chart of characteristic data (The charts below may show another part number which shares its characteristics.)

Inductance-Frequency characteristics (Typ.)

Q-Frequency characteristics (Typ.)

**Attention** 