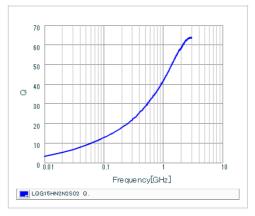

## Chart of characteristic data (The charts below may show another part number which shares its characteristics.)

Inductance-Frequency characteristics (Typ.)

Q-Frequency characteristics (Typ.)

**Attention** 