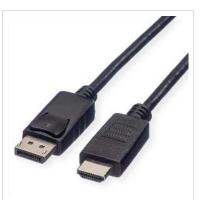

## ROLINE DisplayPort Cable, DP - HDTV, M/M, black, 1.5 m

**Product No.** 11.04.5779

Designed for Profession

**Manufacturer** ROLINE

**Manufacturer No.** 11.04.5779

**EAN (single piece)** 7611990191406

## DisplayPort to HDTV cable for transferring content from your graphics card (DisplayPort) to your TV (HDTV) - with a quality of up to 1920x1080 @60Hz, incl. audio transmission!

- HDTV is the standard for digital video transmission in the TV/multimedia sector for e. g.: Connection of a TV set with HDMI interface to a player with DisplayPort connection.
- Cable with one DisplayPort and one HDTV plug.
- Note: A DisplayPort HDTV cable can only be used in one direction: the DisplayPort connector can only be used on the data source side (e. g. graphics card).