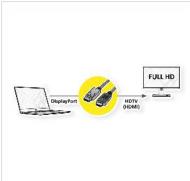

## DisplayPort to HDTV cable for transferring content from your graphics card (DisplayPort) to your TV (HDTV) - with a quality of up to 1920x1080 @60Hz, incl. audio transmission!

- HDTV is the standard for digital video transmission in the TV/multimedia sector for e. g.: Connection of a TV set with HDMI interface to a player with DisplayPort connection.
- Cable with one DisplayPort and one HDTV plug.
- Note: A DisplayPort HDTV cable can only be used in one direction: the DisplayPort connector can only be used on the data source side (e. g. graphics card).