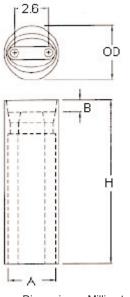

## Dimensions : Millimetres

| Spe | cifica | ition | Table |
|-----|--------|-------|-------|
|     |        |       |       |

| Туре                             | Height (H) | Overall<br>Diameter (OD) | Α   | В   | Part Number |
|----------------------------------|------------|--------------------------|-----|-----|-------------|
|                                  | 3          | 4.2                      | -   | -   | LED3-3      |
|                                  | 4          |                          | 3.5 | -   | LED3-4      |
|                                  | 5          |                          |     |     | LED3-5      |
|                                  | 6.1        |                          |     |     | LED3-6      |
|                                  | 10         |                          | 3.6 |     | LED3-10     |
| Round 2 Pin LED<br>Holder - 3 mm | 13         |                          | 3.5 | 0.9 | LED3-13     |
|                                  | 16         |                          |     |     | LED3-16     |
|                                  | 17         |                          |     |     | LED3-17     |
|                                  | 20         |                          |     |     | LED3-20     |
|                                  | 22         |                          |     |     | LED3-22     |
|                                  | 23         |                          | -   |     | LED3-23     |