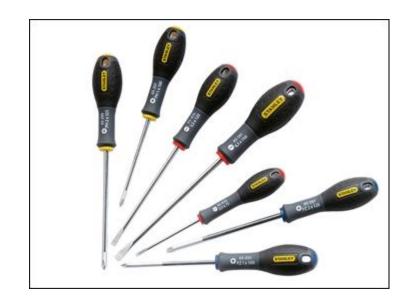

## **STANLEY**

The Stanley FatMax <sup>®</sup> Screwdriver sets have a chrome vanadium steel bar which allows high torque and reduces the risk of tip breakage. The handles are moulded directly to the shaft for a virtually unbreakable bond - giving long life and durability. The screwdrivers have a pinched 'waist' design which allows for high speed screw rotation and a hooking hole for easy and practical storage.

The soft-grip handle gives a perfect combination of great grip and reduced fatigue in use and is colour coded for easy identification of the right tip type for the application. The smooth domed end offers fast, comfortable spinning action and the large diameter handle offers higher torque when driving wood screws.

## **Technical Specs**

2 x Parallel: 3.5mm x 75mm, 5.5mm x 125mm

1 x Flared: 6.5mm x 150mm

2 x Pozidriv: 1pt x 100mm, 2pt x 125mm 2 x Phillips: 1pt x 100mm, 2pt x 125mm