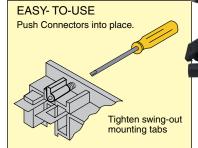

Shown with our Dust Caps MPJ-CAP-12, package of 12.

Easy to install connector– just push into place. Easy to install–easy to remove.

Dimensions: Cutout height: 2.54 cm (1"); overall height: 3.10 cm (1.22"); depth: 2.95 cm (1.16")