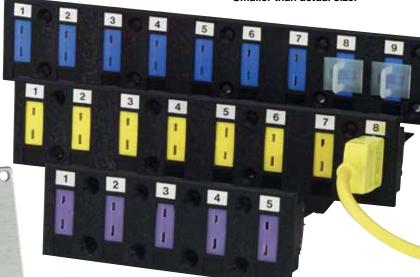

## **Bezel Strip Mounting**For SMP Connectors

Unique Design!

**Designer Panel Mount for Pre-Wired SMPW Connectors** 

- ✓ Up to 12 Positions
- Designer Appearance
- ✓ Lock Tab Mounting
- One Panel Opening
- ✓ Rated to 149°C (300°F)

For Console Mounting

The OMEGA® Bezel Strip system mounts in a single rectangular cutout in your panel. The textured black finish accents the ANSI color coded connectors. Pre-wired SMP connectors can be individually inserted and removed from the mounting strip.

Shown with our Dust Caps MPJ-CAP-12, package of 12.

Easy to install connector– just push into place. Easy to install–easy to remove.

Dimensions: Cutout height: 2.54 cm (1"); overall height: 3.10 cm (1.22"); depth: 2.95 cm (1.16")