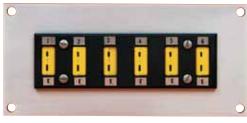

## **Bezel Strip Mounting**For SMP Connectors

Unique Design!

**Designer Panel Mount for Pre-Wired SMPW Connectors** 

- ✓ Up to 12 Positions
- Designer Appearance
- ✓ Lock Tab Mounting
- One Panel Opening
- ✓ Rated to 149°C (300°F)

For Console Mounting

The OMEGA® Bezel Strip system mounts in a single rectangular cutout in your panel. The textured black finish accents the ANSI color coded connectors. Pre-wired SMP connectors can be individually inserted and removed from the mounting strip.