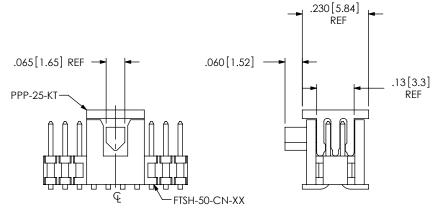

| _ |              |               |                               |  |
|---|--------------|---------------|-------------------------------|--|
|   | TABLE 3      |               |                               |  |
|   | No<br>OF POS | BODY          | No OF PARTS<br>PER FULL STRIP |  |
|   | -05          | FTSH-50-CN-05 | 10                            |  |
|   | -06          | FTSH-50-CN-06 | 8                             |  |
| ) | -07          | FTSH-50-CN-07 | 7                             |  |
| , | -08          | FTSH-50-CN-08 | 6                             |  |
|   | -09          | FTSH-50-CN-09 | 5                             |  |
|   | -10          | FTSH-50-CN-10 | 5                             |  |
|   | -11          | FTSH-50-CN-11 | 4                             |  |
|   | -12          | FTSH-50-CN-12 | 4                             |  |
|   | -13          | FTSH-50-CN-13 | 3                             |  |
|   | -14          | FTSH-50-CN-14 | 3                             |  |
|   | -15          | FTSH-50-CN-15 | 3                             |  |
|   | -16          | FTSH-50-CN-16 | 3                             |  |
|   | -17          | FTSH-50-CN-17 | 2                             |  |
|   | -18          | FTSH-50-CN-18 | 2                             |  |
|   | -19          | FTSH-50-CN-19 | 2                             |  |
|   | -20          | FTSH-50-CN-20 | 2                             |  |
|   | -21          | FTSH-50-CN-21 | 2                             |  |
|   | -22          | FTSH-50-CN-22 | 2                             |  |
|   | -23          | FTSH-50-CN-23 | 2                             |  |
|   | -24          | FTSH-50-CN-24 | 2                             |  |
|   | -25          | FTSH-50-CN-25 | 2                             |  |
|   |              |               |                               |  |