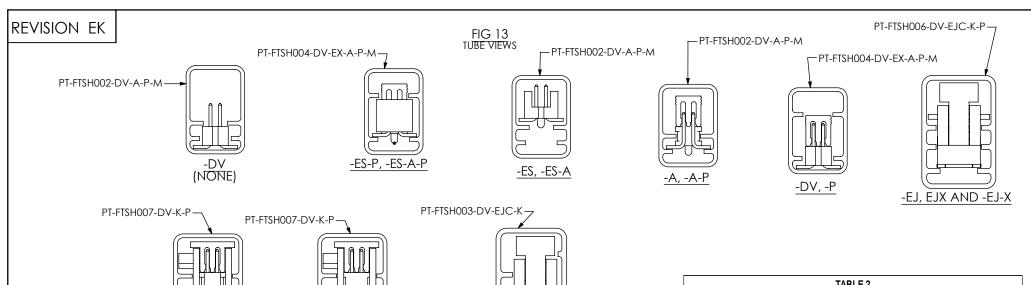

TAPE & REEL VIEW
USER DIRECTION OF UN-REELING
POCKET NOT DETAILED

| FIG 12                                                                                      |
|---------------------------------------------------------------------------------------------|
| *-M: METAL PICK & PLACE PAD                                                                 |
| (DIFFERENT AS SHOWN, OTHERWISE SAME AS FIG 1)<br>(NOT AVAILABLE WITH -K OPTION) (5 POS MIN) |
| (NOT AVAILABLE WITH -K OPTION) (5 POS MIN)                                                  |
| * = NOT ENGINEERING APPROVED                                                                |

FTSH-1XX-XX-XXX-DV-XXX

BY: PURVIS 10/12/1995 SHEET 4 OF 5

F:\dwg\misc\mktg\FTSH-1XX-XXX-DV-XXX-MKT.SLDDRW

| TABLE 2                                                                                                                                 |                        |           |  |  |
|-----------------------------------------------------------------------------------------------------------------------------------------|------------------------|-----------|--|--|
| OPTION(S)                                                                                                                               | PACKAGING TUBE         | TUBE PLUG |  |  |
| -ES, -ES-A, -NONE<br>-A, -A-P                                                                                                           | PT-FTSH002-DV-A-P-M    | TP-03     |  |  |
| -K-A-P, -K-P (-01 LEAD STYLE ONLY)<br>-K-P (-04 LEAD STYLE ONLY)<br>-K, -K-A (FOR -01 LEAD STYLE ONLY)                                  | PT-FTSH007-DV-K-P      | TP-09     |  |  |
| -ES-P, -ES-A-P<br>-EC, -EC-P, -EL-P<br>-EP, -EP-A, EP-P, -EP-A-P<br>-EPC, -EPC-D, -EPC-P<br>-EL, -EL-A, -EL-A-P<br>-P (ALL LEAD STYLES) | PT-FTSH004-DV-EX-A-P-M | TP-03     |  |  |
| -EJ-K, -EJ-K-P<br>-EJ-K-A, -EJ-K-A-P                                                                                                    | PT-FTSH003-DV-EJC-K    | TP-03     |  |  |
| -EJ, -EJ-P, -EJ-A-P, -EJ-A, -EJM, -EJC                                                                                                  | PT-FTSH006-DV-EJC-K-P  | TP-03     |  |  |