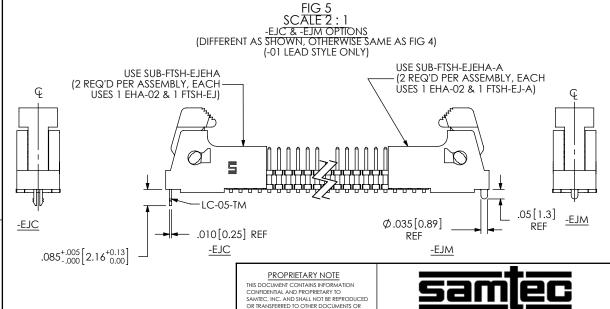

## PROPRIETARY NOTE

THIS DOCUMENT CONTAINS INFORMATION CONFIDENTIAL AND PROPRIETARY TO SAMTEC, INC. AND SHALL NOT BE REPRODUCED OR TRANSFERRED TO OTHER DOCUMENTS OR DISCLOSED TO OTHERS OR USED FOR ANY PURPOSE OTHER THAN THAT WHICH IT WAS OBTAINED WITHOUT THE EXPRESSED WRITTEN CONSENT OF SAMTEC, INC.

DO NOT SCALE DRAWING

SHEET SCALE: 2:1

520 PARK EAST BLVD, NEW ALBANY, IN 47150 PHONE: 812-944-6733 FAX: 812-948-5047 e-Mail info@SAMTEC.com code 55322

.050 x .050 CL DOUBLE VERTICAL SMT TERMINAL STRIP

FTSH-1XX-XX-XXX-DV-XXX 10/12/1995 SHEET 5 OF 5 BY: PURVIS