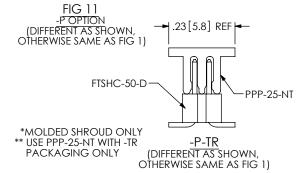

TAPE & REEL VIEW
USER DIRECTION OF UN-REELING
POCKET NOT DETAILED

| FIG 12                                                                                      |
|---------------------------------------------------------------------------------------------|
| *-M: METAL PICK & PLACE PAD                                                                 |
| (DIFFERENT AS SHOWN, OTHERWISE SAME AS FIG 1)<br>(NOT AVAILABLE WITH -K OPTION) (5 POS MIN) |
| (NOT AVAILABLE WITH -K OPTION) (5 POS MIN)                                                  |
| * = NOT ENGINEERING APPROVED                                                                |