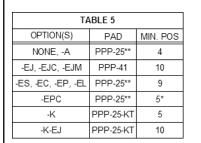

|  |
|   | -22          | FTSH-50-CN-22 | 2                             |  |
|   | -23          | FTSH-50-CN-23 | 2                             |  |
|   | -24          | FTSH-50-CN-24 | 2                             |  |
|   | -25          | FTSH-50-CN-25 | 2                             |  |
|   |              |               |                               |  |





FIG 3

-A OPTION



DISCLOSED TO OTHERS OR USED FOR ANY

PURPOSE OTHER THAN THAT WHICH IT WAS

OBTAINED WITHOUT THE EXPRESSED WRITTEN CONSENT OF SAMTEC, INC.

DO NOT SCALE DRAWING

SHEET SCALE: 3:1

520 PARK EAST BLVD, NEW ALBANY, IN 47150

PHONE: 812-944-6733 FAX: 812-948-5047

.050 x .050 CL DOUBLE VERTICAL SMT TERMINAL STRIP

FTSH-1XX-XX-XXX-DV-XXX

SHEET 2 OF 5

10/12/1995

e-Mail info@SAMTEC.com

BY: PURVIS













-K-P-TR (DIFFERENT AS SHOWN, OTHERWISE SAME AS FIG 2)



TAPE & REEL VIEW
USER DIRECTION OF UN-REELING
POCKET NOT DETAILED

| FIG 12                                                                                      |
|---------------------------------------------------------------------------------------------|
| *-M: METAL PICK & PLACE PAD                                                                 |
| (DIFFERENT AS SHOWN, OTHERWISE SAME AS FIG 1)<br>(NOT AVAILABLE WITH -K OPTION) (5 POS MIN) |
| (NOT AVAILABLE WITH -K OPTION) (5 POS MIN)                                                  |
| * = NOT ENGINEERING APPROVED                                                                |



"P" =  $\{("M" - .250[6.35]) / 2\} \pm .020[0.51]$ 

| PROPRIETARY NOTE