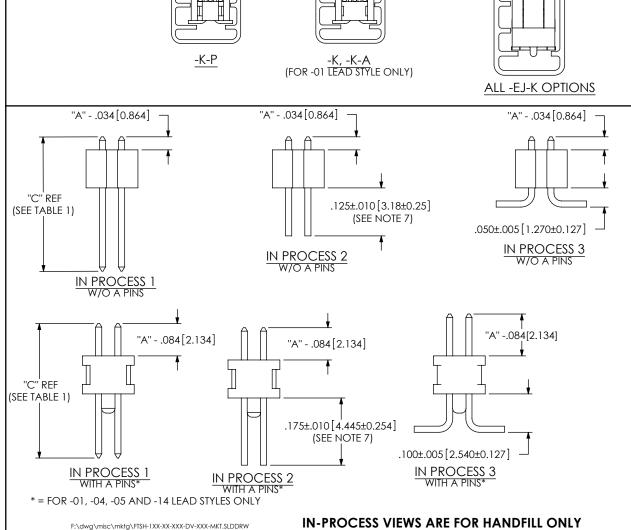

TABLE 4

"B" REF

[3.18]

[2.03]

[1.78]

[3.94]

[3.94]

125

080

070

155

155

LEAD STYLE

-01

-02

-03

-04

-14

DO NOT SCALE DRAWING

SHEET SCALE: 3:1

520 PARK EAST BLVD, NEW ALBANY, IN 47150 PHONE: 812-944-6733 FAX: 812-948-5047 e-Mail info@SAMTEC.com code 55322

DESCRIPTION:

.050 x .050 CL DOUBLE VERTICAL SMT TERMINAL STRIP