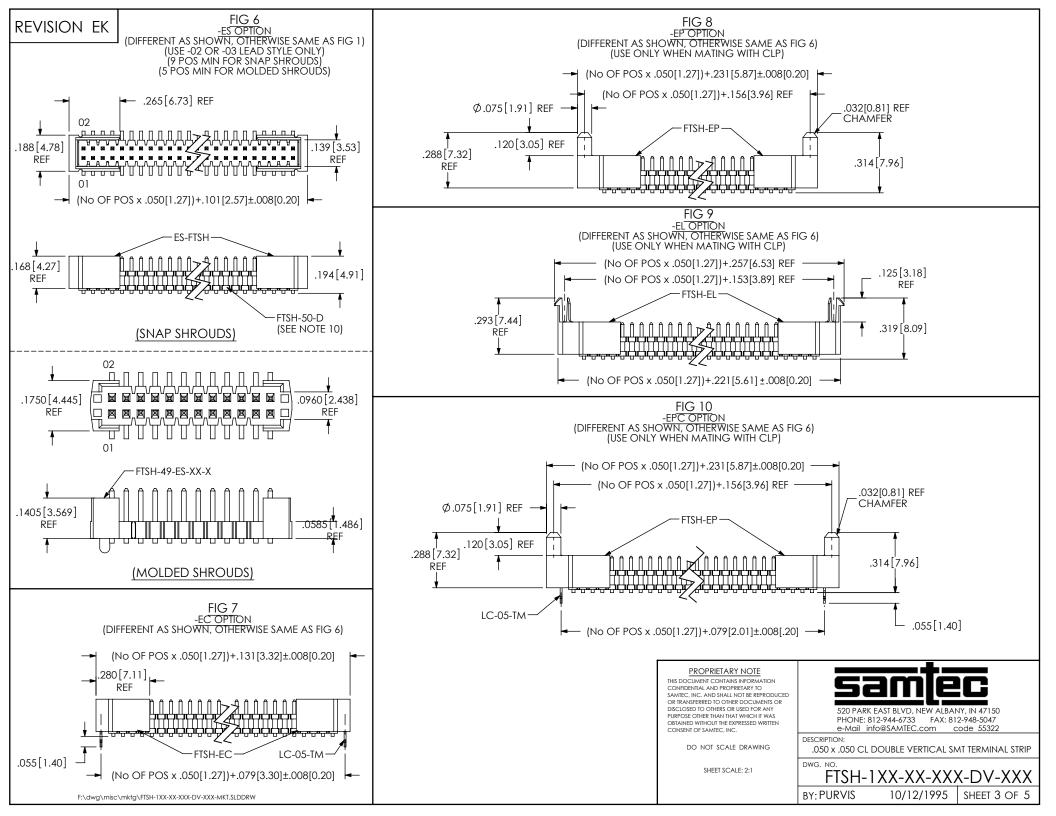

FIG 3

-A OPTION

DISCLOSED TO OTHERS OR USED FOR ANY

PURPOSE OTHER THAN THAT WHICH IT WAS

OBTAINED WITHOUT THE EXPRESSED WRITTEN CONSENT OF SAMTEC, INC.

DO NOT SCALE DRAWING

SHEET SCALE: 3:1

520 PARK EAST BLVD, NEW ALBANY, IN 47150

PHONE: 812-944-6733 FAX: 812-948-5047

.050 x .050 CL DOUBLE VERTICAL SMT TERMINAL STRIP

FTSH-1XX-XX-XXX-DV-XXX

SHEET 2 OF 5

10/12/1995

e-Mail info@SAMTEC.com

BY: PURVIS

-K-P-TR (DIFFERENT AS SHOWN, OTHERWISE SAME AS FIG 2)