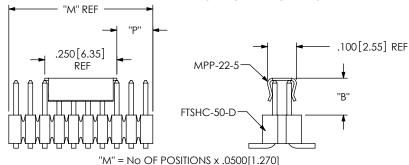

"P" =  $\{("M" - .250[6.35]) / 2\} \pm .020[0.51]$ 

| PROPRIETARY NOTE                         |  |  |  |
|------------------------------------------|--|--|--|
| THIS DOCUMENT CONTAINS INFORMATION       |  |  |  |
| CONFIDENTIAL AND PROPRIETARY TO          |  |  |  |
| SAMTEC, INC. AND SHALL NOT BE REPRODUCED |  |  |  |
| OR TRANSFERRED TO OTHER DOCUMENTS OR     |  |  |  |
| DISCLOSED TO OTHERS OR USED FOR ANY      |  |  |  |
| PURPOSE OTHER THAN THAT WHICH IT WAS     |  |  |  |
| OBTAINED WITHOUT THE EXPRESSED WRITTEN   |  |  |  |
| CONSENT OF SAMTEC, INC.                  |  |  |  |
|                                          |  |  |  |