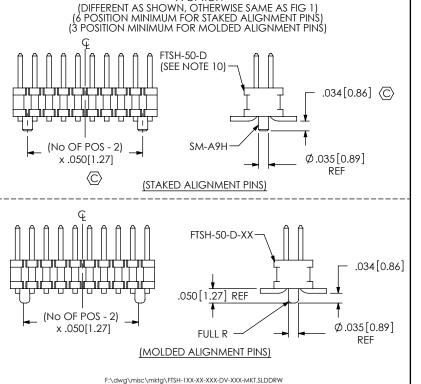

|  |
|   | -16          | FTSH-50-CN-16 | 3                             |  |
|   | -17          | FTSH-50-CN-17 | 2                             |  |
|   | -18          | FTSH-50-CN-18 | 2                             |  |
|   | -19          | FTSH-50-CN-19 | 2                             |  |
|   | -20          | FTSH-50-CN-20 | 2                             |  |
|   | -21          | FTSH-50-CN-21 | 2                             |  |
|   | -22          | FTSH-50-CN-22 | 2                             |  |
|   | -23          | FTSH-50-CN-23 | 2                             |  |
|   | -24          | FTSH-50-CN-24 | 2                             |  |
|   | -25          | FTSH-50-CN-25 | 2                             |  |
|   |              |               |                               |  |





FIG 3

-A OPTION



DISCLOSED TO OTHERS OR USED FOR ANY

PURPOSE OTHER THAN THAT WHICH IT WAS

OBTAINED WITHOUT THE EXPRESSED WRITTEN CONSENT OF SAMTEC, INC.

DO NOT SCALE DRAWING

SHEET SCALE: 3:1

520 PARK EAST BLVD, NEW ALBANY, IN 47150

PHONE: 812-944-6733 FAX: 812-948-5047

.050 x .050 CL DOUBLE VERTICAL SMT TERMINAL STRIP

FTSH-1XX-XX-XXX-DV-XXX

SHEET 2 OF 5

10/12/1995

e-Mail info@SAMTEC.com

BY: PURVIS













-K-P-TR (DIFFERENT AS SHOWN, OTHERWISE SAME AS FIG 2)



TAPE & REEL VIEW
USER DIRECTION OF UN-REELING
POCKET NOT DETAILED

| FIG 12                                                                                      |
|---------------------------------------------------------------------------------------------|
| *-M: METAL PICK & PLACE PAD