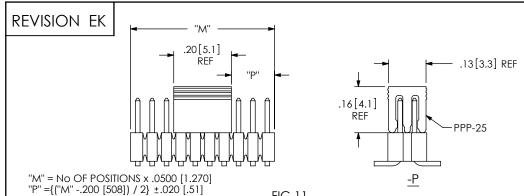

TAPE & REEL VIEW
USER DIRECTION OF UN-REELING
POCKET NOT DETAILED

| FIG 12                                                                                      |
|---------------------------------------------------------------------------------------------|
| *-M: METAL PICK & PLACE PAD                                                                 |
| (DIFFERENT AS SHOWN, OTHERWISE SAME AS FIG 1)<br>(NOT AVAILABLE WITH -K OPTION) (5 POS MIN) |
| (NOT AVAILABLE WITH -K OPTION) (5 POS MIN)                                                  |
| * = NOT ENGINEERING APPROVED                                                                |

"P" =  $\{("M" - .250[6.35]) / 2\} \pm .020[0.51]$ 

| PROPRIETARY NOTE                         |  |  |  |
|------------------------------------------|--|--|--|
| THIS DOCUMENT CONTAINS INFORMATION       |  |  |  |
| CONFIDENTIAL AND PROPRIETARY TO          |  |  |  |
| SAMTEC, INC. AND SHALL NOT BE REPRODUCED |  |  |  |
| OR TRANSFERRED TO OTHER DOCUMENTS OR     |  |  |  |
| DISCLOSED TO OTHERS OR USED FOR ANY      |  |  |  |
| PURPOSE OTHER THAN THAT WHICH IT WAS     |  |  |  |
| OBTAINED WITHOUT THE EXPRESSED WRITTEN   |  |  |  |
| CONSENT OF SAMTEC, INC.                  |  |  |  |
|                                          |  |  |  |