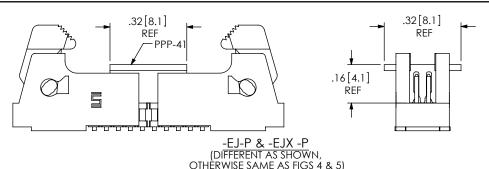

|  |
|   | -22          | FTSH-50-CN-22 | 2                             |  |
|   | -23          | FTSH-50-CN-23 | 2                             |  |
|   | -24          | FTSH-50-CN-24 | 2                             |  |
|   | -25          | FTSH-50-CN-25 | 2                             |  |
|   |              |               |                               |  |





FIG 3

-A OPTION



DISCLOSED TO OTHERS OR USED FOR ANY

PURPOSE OTHER THAN THAT WHICH IT WAS

OBTAINED WITHOUT THE EXPRESSED WRITTEN CONSENT OF SAMTEC, INC.

DO NOT SCALE DRAWING

SHEET SCALE: 3:1

520 PARK EAST BLVD, NEW ALBANY, IN 47150

PHONE: 812-944-6733 FAX: 812-948-5047

.050 x .050 CL DOUBLE VERTICAL SMT TERMINAL STRIP

FTSH-1XX-XX-XXX-DV-XXX

SHEET 2 OF 5

10/12/1995

e-Mail info@SAMTEC.com

BY: PURVIS













-K-P-TR (DIFFERENT AS SHOWN, OTHERWISE SAME AS FIG 2)



TAPE & REEL VIEW
USER DIRECTION OF UN-REELING
POCKET NOT DETAILED

| FIG 12                                                                                      |
|---------------------------------------------------------------------------------------------|
| *-M: METAL PICK & PLACE PAD                                                                 |
| (DIFFERENT AS SHOWN, OTHERWISE SAME AS FIG 1)<br>(NOT AVAILABLE WITH -K OPTION) (5 POS MIN) |
| (NOT AVAILABLE WITH -K OPTION) (5 POS MIN)                                                  |
| * = NOT ENGINEERING APPROVED                                                                |



"P" =  $\{("M" - .250[6.35]) / 2\} \pm .020[0.51]$ 

| PROPRIETARY NOTE