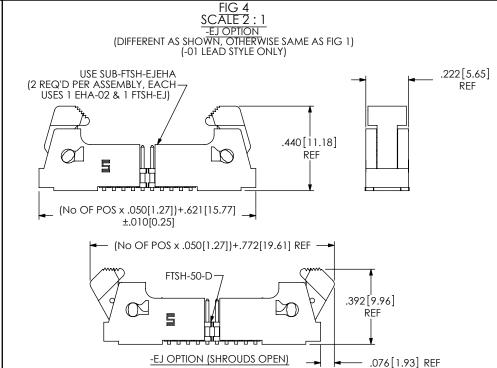

TAPE & REEL VIEW
USER DIRECTION OF UN-REELING
POCKET NOT DETAILED

| FIG 12                                                                                      |
|---------------------------------------------------------------------------------------------|
| *-M: METAL PICK & PLACE PAD                                                                 |
| (DIFFERENT AS SHOWN, OTHERWISE SAME AS FIG 1)<br>(NOT AVAILABLE WITH -K OPTION) (5 POS MIN) |
| (NOT AVAILABLE WITH -K OPTION) (5 POS MIN)                                                  |
| * = NOT ENGINEERING APPROVED                                                                |