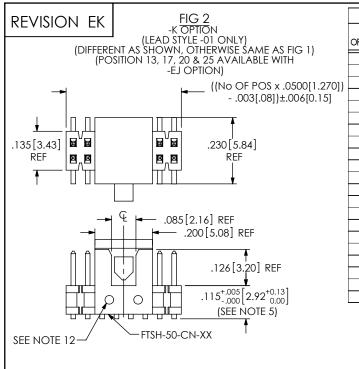

| _ |              |               |                               |  |
|---|--------------|---------------|-------------------------------|--|
|   | TABLE 3      |               |                               |  |
|   | No<br>OF POS | BODY          | No OF PARTS<br>PER FULL STRIP |  |
|   | -05          | FTSH-50-CN-05 | 10                            |  |
|   | -06          | FTSH-50-CN-06 | 8                             |  |
| ) | -07          | FTSH-50-CN-07 | 7                             |  |
| , | -08          | FTSH-50-CN-08 | 6                             |  |
|   | -09          | FTSH-50-CN-09 | 5                             |  |
|   | -10          | FTSH-50-CN-10 | 5                             |  |
|   | -11          | FTSH-50-CN-11 | 4                             |  |
|   | -12          | FTSH-50-CN-12 | 4                             |  |
|   | -13          | FTSH-50-CN-13 | 3                             |  |
|   | -14          | FTSH-50-CN-14 | 3                             |  |
|   | -15          | FTSH-50-CN-15 | 3                             |  |
|   | -16          | FTSH-50-CN-16 | 3                             |  |
|   | -17          | FTSH-50-CN-17 | 2                             |  |
|   | -18          | FTSH-50-CN-18 | 2                             |  |
|   | -19          | FTSH-50-CN-19 | 2                             |  |
|   | -20          | FTSH-50-CN-20 | 2                             |  |
|   | -21          | FTSH-50-CN-21 | 2                             |  |
|   | -22          | FTSH-50-CN-22 | 2                             |  |
|   | -23          | FTSH-50-CN-23 | 2                             |  |
|   | -24          | FTSH-50-CN-24 | 2                             |  |
|   | -25          | FTSH-50-CN-25 | 2                             |  |
|   |              |               |                               |  |