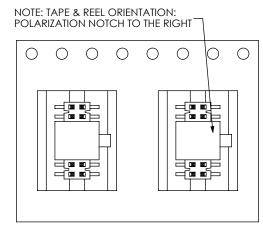

TAPE & REEL VIEW
USER DIRECTION OF UN-REELING
POCKET NOT DETAILED

| FIG 12                                                                                      |
|---------------------------------------------------------------------------------------------|
| *-M: METAL PICK & PLACE PAD                                                                 |
| (DIFFERENT AS SHOWN, OTHERWISE SAME AS FIG 1)<br>(NOT AVAILABLE WITH -K OPTION) (5 POS MIN) |
| (NOT AVAILABLE WITH -K OPTION) (5 POS MIN)                                                  |
| * = NOT ENGINEERING APPROVED                                                                |