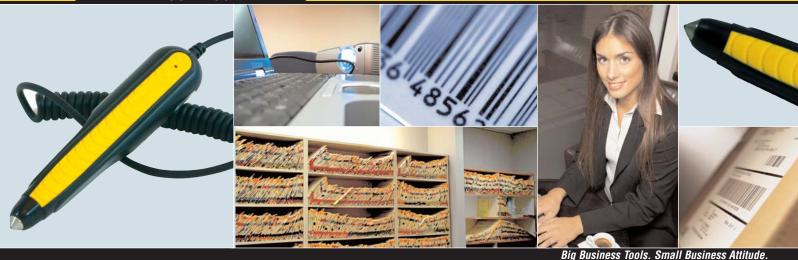

## **WWR2900**

PEN BARCODE SCANNER

Whether you need quick access to data from an invoice, membership card, or any bar coded material, the Wasp WWR2900 & WWR2905 are the perfect tools for repetitive data entry. These Pen-Style scanners are the reliable, cost-effective way to read bar codes. Scanned data appears on your screen as if you typed it from your keyboard. Scan into any DOS or Windows application, it takes just minutes to set up. Increase your productivity and reduce costly data entry errors with the easy to use WWR2900 and WWR2905 Pen scanners.

#### **BENEFITS**

- ► Pen style design with soft grip for comfort
- Less fatigue for repetitive jobs
- Cost friendly
- ► Desktop design, requires minimal space
- ► Manufactured from high quality ABS plastic
- ► Aggressive first time scan rates
- ► Easily connect via PS2 with the WWR 2900 or USB with the WWR 2905