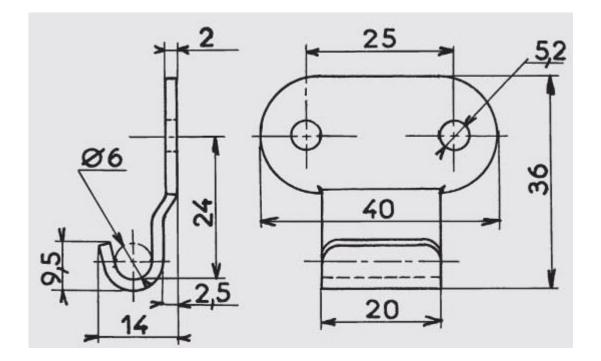

## DATASHEET

## FLEXIBLE TOGGLE LATCH 40022 ZI

## **DESCRIPTION:**

Available with or without padlock facility. Interchangeable with American models Wide positioning tolerance created by spring mechanism Failsafe design prevents over extension of links Approximate mounting dimension with catch plate = 87 mm for a tension of approx. 35 daN Maximum operating tension: 45 daN Suitable for screw fixing using 2 x M5 screws for latch and 2 x M5 screws for catch

Supplied with dimensions template for marking out + catch plate

## FEATURES:

- Finish: Zinc Plated
- Material: Steel
- Dimensions: 75 x 47,5 x 20,5 mm
- Length: 75 mm
- Width: 47,5 mm
- Depth: 20,5 mm