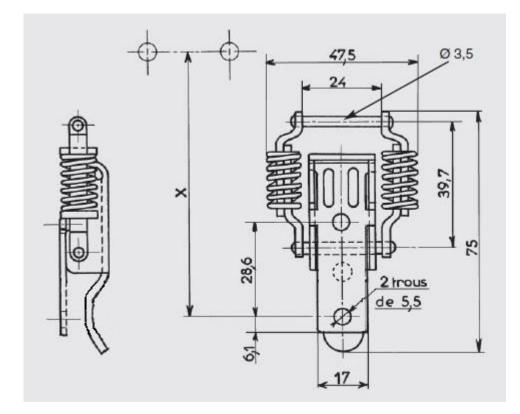

## **DESCRIPTION:**

Available with or without padlock facility. Interchangeable with American models Wide positioning tolerance created by spring mechanism Failsafe design prevents over extension of links Approximate mounting dimension with catch plate = 87 mm for a tension of approx. 35 daN Maximum operating tension: 45 daN Suitable for screw fixing using 2 x M5 screws for latch and 2 x M5 screws for catch

## FEATURES:

- Finish: Zinc Plated
- Material: Steel
- Dimensions: 75 x 47,5 x 20,5 mm
- Length: 75 mm
- Width: 47,5 mm
- Depth: 20,5 mm