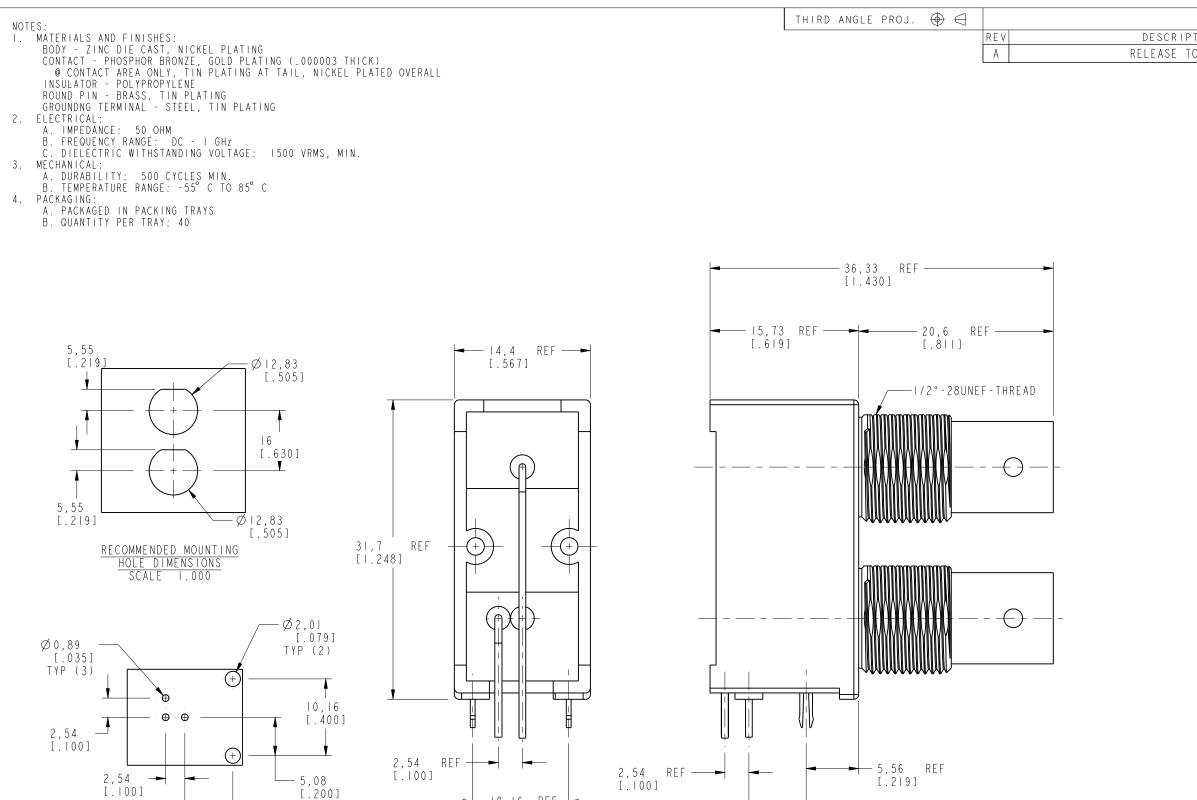

|                                                                                                                                                                         | SCALE 2.000                                                                                                                                                                                                                                 |                              |                          |                           |                     |
|-------------------------------------------------------------------------------------------------------------------------------------------------------------------------|---------------------------------------------------------------------------------------------------------------------------------------------------------------------------------------------------------------------------------------------|------------------------------|--------------------------|---------------------------|---------------------|
|                                                                                                                                                                         | UNLESS OTHERWISE SPECIFIED, DIMENSIONS ARE IN METRIC AND TOLERANCES ARE:<br><0.5mm 0.5 - 6mm 6 - 30mm 30 - 120mm ANGLES<br>$\pm$ 0.05mm $\pm$ 0.1mm $\pm$ 0.2mm $\pm$ 0.3mm $\pm$ 1°                                                        | MATERIAL                     | DRAWN<br>ERIC WANKOFF    | DATE<br>0   - Aug -   2   | TITLE<br>50 OHM BNC |
|                                                                                                                                                                         | NOTICE - These drawings, specifications, or other data (1) are, and remain the property of Amphenol corp. (2) must be returned upon requiest; and (3) arre confidential and not to be disclosed to any person other than those to whom they |                              | ENGINEER<br>ERIC WANKOFF | DATE<br>0   - Aug -   2   | DUAL PORT R/A       |
|                                                                                                                                                                         | are given by Amphenol Corp. the funishing of these drawings, specifications, or other data by Amphenol Corp., or to any other person to anyone for any purpose is                                                                           | REFERENCE                    | APPROVED                 | DATE                      | W/O COVER           |
| not to be regarded by implicatioin or otherwise in any manner licensing, granting rights to permitting such holder or any other sperson to manufacture, use or sell any | EAR #                                                                                                                                                                                                                                       | K. CAPOZZI                   | 3/26/13                  | SCALE: 2.5:1.0 SHEET 2 OF |                     |
|                                                                                                                                                                         | product, process or design, patented or otherwsie, that may in any way be related to<br>or disclosed by said drawings, specifications, or other data.                                                                                       | CONFIGURATION LEVEL: In Work | CAD FILE                 | DWG SIZE                  |                     |
|                                                                                                                                                                         | lor anschosea by sala arawings, specifications, of officer data.                                                                                                                                                                            | FINISH                       | 7                        |                           | В                   |

10,16 REF 🖛

[.400]

RECOMMENDED PCB MOUNTING

6,35 [.250]

| REVISIONS                           |                                  |     |                              |      |
|-------------------------------------|----------------------------------|-----|------------------------------|------|
| DESCRIPTION                         | DA                               | TE  | ECO                          | APPR |
| RELEASE TO MFG.                     | 4/18                             | 8 3 | 49442                        | EW   |
|                                     | SCALE I.                         | 000 |                              |      |
|                                     |                                  |     | A                            | -    |
|                                     |                                  |     | 6<br>[.630]<br>8,6<br>[.338] | -    |
|                                     |                                  |     | REF<br>18]                   |      |
| IM BNC<br>Port r/a jack             | Amphen<br>www.ampheno            |     |                              |      |
| 0 SHEET 2 OF 2<br>IZE I REV ITEM NO | NO.31-65<br>.31-6578<br>.31-6578 | 78  |                              |      |

CUSTOMER

6,35 REF

[.250]