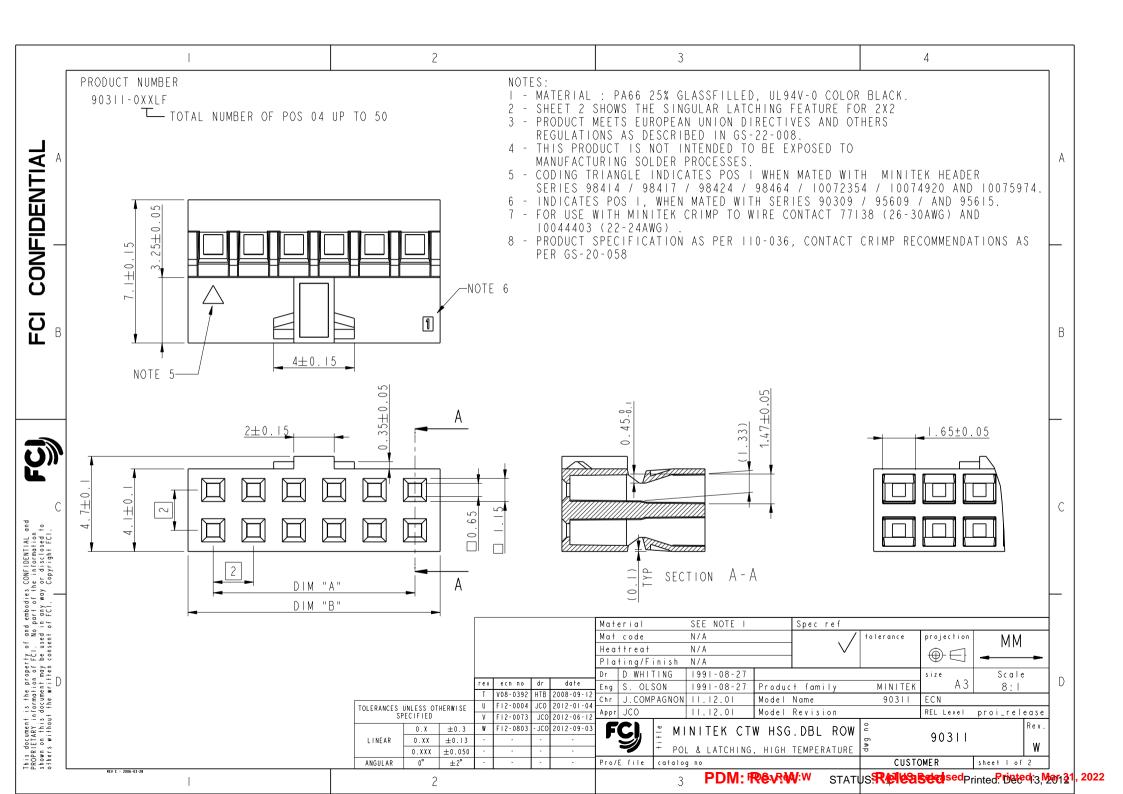

|                                                                                                                                                                                                                                                                                                                                                                                                                                                                                                                                                                                                                                                                                                                                                                                                                                                                                                                                                                                                                                                                                                                                                                                                                                                                                                                                                                                                                                                                                                                                                                                                                                                                                                                                                                                                                                                                                                                                                                                                                                                                                                                               |                             |                    |       |       | 2 3 4                                                                                                       |
|-------------------------------------------------------------------------------------------------------------------------------------------------------------------------------------------------------------------------------------------------------------------------------------------------------------------------------------------------------------------------------------------------------------------------------------------------------------------------------------------------------------------------------------------------------------------------------------------------------------------------------------------------------------------------------------------------------------------------------------------------------------------------------------------------------------------------------------------------------------------------------------------------------------------------------------------------------------------------------------------------------------------------------------------------------------------------------------------------------------------------------------------------------------------------------------------------------------------------------------------------------------------------------------------------------------------------------------------------------------------------------------------------------------------------------------------------------------------------------------------------------------------------------------------------------------------------------------------------------------------------------------------------------------------------------------------------------------------------------------------------------------------------------------------------------------------------------------------------------------------------------------------------------------------------------------------------------------------------------------------------------------------------------------------------------------------------------------------------------------------------------|-----------------------------|--------------------|-------|-------|-------------------------------------------------------------------------------------------------------------|
|                                                                                                                                                                                                                                                                                                                                                                                                                                                                                                                                                                                                                                                                                                                                                                                                                                                                                                                                                                                                                                                                                                                                                                                                                                                                                                                                                                                                                                                                                                                                                                                                                                                                                                                                                                                                                                                                                                                                                                                                                                                                                                                               | P R OD U C T<br>N U M B E R | SIZE               | DIM A | DIM B |                                                                                                             |
|                                                                                                                                                                                                                                                                                                                                                                                                                                                                                                                                                                                                                                                                                                                                                                                                                                                                                                                                                                                                                                                                                                                                                                                                                                                                                                                                                                                                                                                                                                                                                                                                                                                                                                                                                                                                                                                                                                                                                                                                                                                                                                                               | 90311-004LF                 | 2 x 2              | 2.0   | 4.4   |                                                                                                             |
|                                                                                                                                                                                                                                                                                                                                                                                                                                                                                                                                                                                                                                                                                                                                                                                                                                                                                                                                                                                                                                                                                                                                                                                                                                                                                                                                                                                                                                                                                                                                                                                                                                                                                                                                                                                                                                                                                                                                                                                                                                                                                                                               | 90311-006LF                 | 2 x 3              | 4.0   | 6.4   |                                                                                                             |
|                                                                                                                                                                                                                                                                                                                                                                                                                                                                                                                                                                                                                                                                                                                                                                                                                                                                                                                                                                                                                                                                                                                                                                                                                                                                                                                                                                                                                                                                                                                                                                                                                                                                                                                                                                                                                                                                                                                                                                                                                                                                                                                               | 90311-008LF                 | 2 x 4              | 6.0   | 8.4   |                                                                                                             |
|                                                                                                                                                                                                                                                                                                                                                                                                                                                                                                                                                                                                                                                                                                                                                                                                                                                                                                                                                                                                                                                                                                                                                                                                                                                                                                                                                                                                                                                                                                                                                                                                                                                                                                                                                                                                                                                                                                                                                                                                                                                                                                                               | 90311-010LF                 | 2 x 5              | 8.0   | 10.4  |                                                                                                             |
|                                                                                                                                                                                                                                                                                                                                                                                                                                                                                                                                                                                                                                                                                                                                                                                                                                                                                                                                                                                                                                                                                                                                                                                                                                                                                                                                                                                                                                                                                                                                                                                                                                                                                                                                                                                                                                                                                                                                                                                                                                                                                                                               | 90311-012LF                 | 2 x 6              | 10.0  | 12.4  |                                                                                                             |
|                                                                                                                                                                                                                                                                                                                                                                                                                                                                                                                                                                                                                                                                                                                                                                                                                                                                                                                                                                                                                                                                                                                                                                                                                                                                                                                                                                                                                                                                                                                                                                                                                                                                                                                                                                                                                                                                                                                                                                                                                                                                                                                               | 90311-014LF                 | 2 x 7              | 12.0  | 14.4  |                                                                                                             |
|                                                                                                                                                                                                                                                                                                                                                                                                                                                                                                                                                                                                                                                                                                                                                                                                                                                                                                                                                                                                                                                                                                                                                                                                                                                                                                                                                                                                                                                                                                                                                                                                                                                                                                                                                                                                                                                                                                                                                                                                                                                                                                                               | 90311-016LF                 | 2 x 8              | 4 . 0 | 16.4  |                                                                                                             |
|                                                                                                                                                                                                                                                                                                                                                                                                                                                                                                                                                                                                                                                                                                                                                                                                                                                                                                                                                                                                                                                                                                                                                                                                                                                                                                                                                                                                                                                                                                                                                                                                                                                                                                                                                                                                                                                                                                                                                                                                                                                                                                                               | 90311-018LF                 | 2 x 9              | 16.0  | 18.4  |                                                                                                             |
|                                                                                                                                                                                                                                                                                                                                                                                                                                                                                                                                                                                                                                                                                                                                                                                                                                                                                                                                                                                                                                                                                                                                                                                                                                                                                                                                                                                                                                                                                                                                                                                                                                                                                                                                                                                                                                                                                                                                                                                                                                                                                                                               | 90311-020LF                 | 2 x I 0            | 18.0  | 20.4  |                                                                                                             |
|                                                                                                                                                                                                                                                                                                                                                                                                                                                                                                                                                                                                                                                                                                                                                                                                                                                                                                                                                                                                                                                                                                                                                                                                                                                                                                                                                                                                                                                                                                                                                                                                                                                                                                                                                                                                                                                                                                                                                                                                                                                                                                                               | 90311-022LF                 | 2 x 1 1            | 20.0  | 22.4  |                                                                                                             |
|                                                                                                                                                                                                                                                                                                                                                                                                                                                                                                                                                                                                                                                                                                                                                                                                                                                                                                                                                                                                                                                                                                                                                                                                                                                                                                                                                                                                                                                                                                                                                                                                                                                                                                                                                                                                                                                                                                                                                                                                                                                                                                                               | 90311-024LF                 | 2 x l 2<br>2 x l 3 | 22.0  | 24.4  |                                                                                                             |
|                                                                                                                                                                                                                                                                                                                                                                                                                                                                                                                                                                                                                                                                                                                                                                                                                                                                                                                                                                                                                                                                                                                                                                                                                                                                                                                                                                                                                                                                                                                                                                                                                                                                                                                                                                                                                                                                                                                                                                                                                                                                                                                               | 90311-026LF<br>90311-028LF  | 2 x I 3<br>2 x I 4 | 26.0  | 28.4  |                                                                                                             |
|                                                                                                                                                                                                                                                                                                                                                                                                                                                                                                                                                                                                                                                                                                                                                                                                                                                                                                                                                                                                                                                                                                                                                                                                                                                                                                                                                                                                                                                                                                                                                                                                                                                                                                                                                                                                                                                                                                                                                                                                                                                                                                                               | 90311-030LF                 | 2 x 1 4            | 28.0  | 30.4  |                                                                                                             |
| <b>D</b> B                                                                                                                                                                                                                                                                                                                                                                                                                                                                                                                                                                                                                                                                                                                                                                                                                                                                                                                                                                                                                                                                                                                                                                                                                                                                                                                                                                                                                                                                                                                                                                                                                                                                                                                                                                                                                                                                                                                                                                                                                                                                                                                    | 90311-032LF                 | 2x15               | 30.0  | 32.4  |                                                                                                             |
|                                                                                                                                                                                                                                                                                                                                                                                                                                                                                                                                                                                                                                                                                                                                                                                                                                                                                                                                                                                                                                                                                                                                                                                                                                                                                                                                                                                                                                                                                                                                                                                                                                                                                                                                                                                                                                                                                                                                                                                                                                                                                                                               | 90311-034LF                 | 2 x I 7            | 32.0  | 34.4  |                                                                                                             |
|                                                                                                                                                                                                                                                                                                                                                                                                                                                                                                                                                                                                                                                                                                                                                                                                                                                                                                                                                                                                                                                                                                                                                                                                                                                                                                                                                                                                                                                                                                                                                                                                                                                                                                                                                                                                                                                                                                                                                                                                                                                                                                                               | 90311-036LF                 | 2 x 1 8            | 34.0  | 36.4  |                                                                                                             |
|                                                                                                                                                                                                                                                                                                                                                                                                                                                                                                                                                                                                                                                                                                                                                                                                                                                                                                                                                                                                                                                                                                                                                                                                                                                                                                                                                                                                                                                                                                                                                                                                                                                                                                                                                                                                                                                                                                                                                                                                                                                                                                                               | 90311-038LF                 | 2 x 1 9            | 36.0  | 38.4  |                                                                                                             |
|                                                                                                                                                                                                                                                                                                                                                                                                                                                                                                                                                                                                                                                                                                                                                                                                                                                                                                                                                                                                                                                                                                                                                                                                                                                                                                                                                                                                                                                                                                                                                                                                                                                                                                                                                                                                                                                                                                                                                                                                                                                                                                                               | 90311-040LF                 | 2x20               | 38.0  | 40.4  |                                                                                                             |
|                                                                                                                                                                                                                                                                                                                                                                                                                                                                                                                                                                                                                                                                                                                                                                                                                                                                                                                                                                                                                                                                                                                                                                                                                                                                                                                                                                                                                                                                                                                                                                                                                                                                                                                                                                                                                                                                                                                                                                                                                                                                                                                               | 90311-042LF                 | 2 x 2 I            | 40.0  | 42.4  |                                                                                                             |
|                                                                                                                                                                                                                                                                                                                                                                                                                                                                                                                                                                                                                                                                                                                                                                                                                                                                                                                                                                                                                                                                                                                                                                                                                                                                                                                                                                                                                                                                                                                                                                                                                                                                                                                                                                                                                                                                                                                                                                                                                                                                                                                               | 90311-044LF                 | 2x22               | 42.0  | 44.4  |                                                                                                             |
|                                                                                                                                                                                                                                                                                                                                                                                                                                                                                                                                                                                                                                                                                                                                                                                                                                                                                                                                                                                                                                                                                                                                                                                                                                                                                                                                                                                                                                                                                                                                                                                                                                                                                                                                                                                                                                                                                                                                                                                                                                                                                                                               | 90311-046LF                 | 2x23               | 44.0  | 46.4  |                                                                                                             |
|                                                                                                                                                                                                                                                                                                                                                                                                                                                                                                                                                                                                                                                                                                                                                                                                                                                                                                                                                                                                                                                                                                                                                                                                                                                                                                                                                                                                                                                                                                                                                                                                                                                                                                                                                                                                                                                                                                                                                                                                                                                                                                                               | 90311-048LF                 | 2 x 2 4            | 46.0  | 48.4  |                                                                                                             |
| <b>S</b>                                                                                                                                                                                                                                                                                                                                                                                                                                                                                                                                                                                                                                                                                                                                                                                                                                                                                                                                                                                                                                                                                                                                                                                                                                                                                                                                                                                                                                                                                                                                                                                                                                                                                                                                                                                                                                                                                                                                                                                                                                                                                                                      | 90311-050LF                 | 2x25               | 48.0  | 50.4  |                                                                                                             |
|                                                                                                                                                                                                                                                                                                                                                                                                                                                                                                                                                                                                                                                                                                                                                                                                                                                                                                                                                                                                                                                                                                                                                                                                                                                                                                                                                                                                                                                                                                                                                                                                                                                                                                                                                                                                                                                                                                                                                                                                                                                                                                                               |                             |                    |       |       |                                                                                                             |
| С                                                                                                                                                                                                                                                                                                                                                                                                                                                                                                                                                                                                                                                                                                                                                                                                                                                                                                                                                                                                                                                                                                                                                                                                                                                                                                                                                                                                                                                                                                                                                                                                                                                                                                                                                                                                                                                                                                                                                                                                                                                                                                                             |                             |                    |       |       |                                                                                                             |
|                                                                                                                                                                                                                                                                                                                                                                                                                                                                                                                                                                                                                                                                                                                                                                                                                                                                                                                                                                                                                                                                                                                                                                                                                                                                                                                                                                                                                                                                                                                                                                                                                                                                                                                                                                                                                                                                                                                                                                                                                                                                                                                               |                             |                    |       |       |                                                                                                             |
| AL al                                                                                                                                                                                                                                                                                                                                                                                                                                                                                                                                                                                                                                                                                                                                                                                                                                                                                                                                                                                                                                                                                                                                                                                                                                                                                                                                                                                                                                                                                                                                                                                                                                                                                                                                                                                                                                                                                                                                                                                                                                                                                                                         |                             |                    |       |       |                                                                                                             |
| 1 L N T L N T L N T L N T L N T L N T L N T L N T L N T L N T L N T L N T L N T L N T L N T L N T L N T L N T L N T L N T L N T L N T L N T L N T L N T L N T L N T L N T L N T L N T L N T L N T L N T L N T L N T L N T L N T L N T L N T L N T L N T L N T L N T L N T L N T L N T L N T L N T L N T L N T L N T L N T L N T L N T L N T L N T L N T L N T L N T L N T L N T L N T L N T L N T L N T L N T L N T L N T L N T L N T L N T L N T L N T L N T L N T L N T L N T L N T L N T L N T L N T L N T L N T L N T L N T L N T L N T L N T L N T L N T L N T L N T L N T L N T L N T L N T L N T L N T L N T L N T L N T L N T L N T L N T L N T L N T L N T L N T L N T L N T L N T L N T L N T L N T L N T L N T L N T L N T L N T L N T L N T L N T L N T L N T L N T L N T L N T L N T L N T L N T L N T L N T L N T L N T L N T L N T L N T L N T L N T L N T L N T L N T L N T L N T L N T L N T L N T L N T L N T L N T L N T L N T L N T L N T L N T L N T L N T L N T L N T L N T L N T L N T L N T L N T L N T L N T L N T L N T L N T L N T L N T L N T L N T L N T L N T L N T L N T L N T L N T L N T L N T L N T L N T L N T L N T L N T L N T L N T L N T L N T L N T L N T L N T L N T L N T L N T L N T L N T L N T L N T L N T L N T L N T L N T L N T L N T L N T L N T L N T L N T L N T L N T L N T L N T L N T L N T L N T L N T L N T L N T L N T L N T L N T L N T L N T L N T L N T L N T L N T L N T L N T L N T L N T L N T L N T L N T L N T L N T L N T L N T L N T L N T L N T L N T L N T L N T L N T L N T L N T L N T L N T L N T L N T L N T L N T L N T L N T L N T L N T L N T L N T L N T L N T L N T L N T L N T L N T L N T L N T L N T L N T L N T L N T L N T L N T L N T L N T L N T L N T L N T L N T L N T L N T L N T L N T L N T L N T L N T L N T L N T L N T L N T L N T L N T L N T L N T L N T L N T L N T L N T L N T L N T L N T L N T L N T L N T L N T L N T L N T L N T L N T L N T L N T L N T L N T L N T L N T L N T L N T L N T L N T L N T L N T L N T L N T L N T L N T L N T L N T L N T L N T L N T L N T L N T L N T L N T L N T L N T L N T L N T L N |                             |                    |       |       |                                                                                                             |
| VF IDI<br>disi<br>oyris                                                                                                                                                                                                                                                                                                                                                                                                                                                                                                                                                                                                                                                                                                                                                                                                                                                                                                                                                                                                                                                                                                                                                                                                                                                                                                                                                                                                                                                                                                                                                                                                                                                                                                                                                                                                                                                                                                                                                                                                                                                                                                       |                             |                    |       |       |                                                                                                             |
| s COI                                                                                                                                                                                                                                                                                                                                                                                                                                                                                                                                                                                                                                                                                                                                                                                                                                                                                                                                                                                                                                                                                                                                                                                                                                                                                                                                                                                                                                                                                                                                                                                                                                                                                                                                                                                                                                                                                                                                                                                                                                                                                                                         |                             |                    |       |       |                                                                                                             |
| odie:                                                                                                                                                                                                                                                                                                                                                                                                                                                                                                                                                                                                                                                                                                                                                                                                                                                                                                                                                                                                                                                                                                                                                                                                                                                                                                                                                                                                                                                                                                                                                                                                                                                                                                                                                                                                                                                                                                                                                                                                                                                                                                                         |                             |                    |       |       |                                                                                                             |
| emb<br>f FC                                                                                                                                                                                                                                                                                                                                                                                                                                                                                                                                                                                                                                                                                                                                                                                                                                                                                                                                                                                                                                                                                                                                                                                                                                                                                                                                                                                                                                                                                                                                                                                                                                                                                                                                                                                                                                                                                                                                                                                                                                                                                                                   |                             |                    |       |       | Material Spec ref                                                                                           |
| e No d<br>e No d                                                                                                                                                                                                                                                                                                                                                                                                                                                                                                                                                                                                                                                                                                                                                                                                                                                                                                                                                                                                                                                                                                                                                                                                                                                                                                                                                                                                                                                                                                                                                                                                                                                                                                                                                                                                                                                                                                                                                                                                                                                                                                              |                             |                    |       |       |                                                                                                             |
| cl.<br>cl.<br>onsee                                                                                                                                                                                                                                                                                                                                                                                                                                                                                                                                                                                                                                                                                                                                                                                                                                                                                                                                                                                                                                                                                                                                                                                                                                                                                                                                                                                                                                                                                                                                                                                                                                                                                                                                                                                                                                                                                                                                                                                                                                                                                                           |                             |                    |       |       |                                                                                                             |
| ert<br>bert                                                                                                                                                                                                                                                                                                                                                                                                                                                                                                                                                                                                                                                                                                                                                                                                                                                                                                                                                                                                                                                                                                                                                                                                                                                                                                                                                                                                                                                                                                                                                                                                                                                                                                                                                                                                                                                                                                                                                                                                                                                                                                                   |                             |                    |       |       |                                                                                                             |
|                                                                                                                                                                                                                                                                                                                                                                                                                                                                                                                                                                                                                                                                                                                                                                                                                                                                                                                                                                                                                                                                                                                                                                                                                                                                                                                                                                                                                                                                                                                                                                                                                                                                                                                                                                                                                                                                                                                                                                                                                                                                                                                               |                             |                    |       |       | Dr   D   WHITING   1991-08-27   size   Scale     Eng   S. OLSON   1991-08-27   Product family   A3   8:1    |
| he wr                                                                                                                                                                                                                                                                                                                                                                                                                                                                                                                                                                                                                                                                                                                                                                                                                                                                                                                                                                                                                                                                                                                                                                                                                                                                                                                                                                                                                                                                                                                                                                                                                                                                                                                                                                                                                                                                                                                                                                                                                                                                                                                         |                             |                    |       |       | Chr J.COMPAGNON 11.12.01 Model Name 90311 ECN                                                               |
| infor<br>s doc<br>t + t                                                                                                                                                                                                                                                                                                                                                                                                                                                                                                                                                                                                                                                                                                                                                                                                                                                                                                                                                                                                                                                                                                                                                                                                                                                                                                                                                                                                                                                                                                                                                                                                                                                                                                                                                                                                                                                                                                                                                                                                                                                                                                       |                             |                    |       |       | Appr JCO II.12.01 Model Revision REL Level proi_release                                                     |
| umen<br>AR≺<br>† † hi                                                                                                                                                                                                                                                                                                                                                                                                                                                                                                                                                                                                                                                                                                                                                                                                                                                                                                                                                                                                                                                                                                                                                                                                                                                                                                                                                                                                                                                                                                                                                                                                                                                                                                                                                                                                                                                                                                                                                                                                                                                                                                         |                             |                    |       |       | FC), 🗄 MINITEK CTW HSG.DBL ROW 😤 🛛 🗛 👘                                                                      |
| R do<br>r on<br>r on                                                                                                                                                                                                                                                                                                                                                                                                                                                                                                                                                                                                                                                                                                                                                                                                                                                                                                                                                                                                                                                                                                                                                                                                                                                                                                                                                                                                                                                                                                                                                                                                                                                                                                                                                                                                                                                                                                                                                                                                                                                                                                          |                             |                    |       |       | Image: FSD state ■ MINITEK CTW HSG.DBL ROW ■ 90311 Rev.   Image: Pol & latching, high temperature ■ 90311 W |
| This decument is the property of and embodies CONFIDENTIAL and PROPRIETARY information of FCL. No part of the information shown on this decument may be used in any way or disclosed to others without the written consent of FCL.                                                                                                                                                                                                                                                                                                                                                                                                                                                                                                                                                                                                                                                                                                                                                                                                                                                                                                                                                                                                                                                                                                                                                                                                                                                                                                                                                                                                                                                                                                                                                                                                                                                                                                                                                                                                                                                                                            |                             |                    |       |       | Pro/E file catalog no CUSTOMER sheet 2 of 2                                                                 |
|                                                                                                                                                                                                                                                                                                                                                                                                                                                                                                                                                                                                                                                                                                                                                                                                                                                                                                                                                                                                                                                                                                                                                                                                                                                                                                                                                                                                                                                                                                                                                                                                                                                                                                                                                                                                                                                                                                                                                                                                                                                                                                                               | REV E - 2006-03-28          |                    |       |       | 2 3 PDM: Revew STATUS Released Sed Printed Dialed 3, March 2                                                |