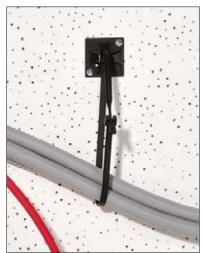

#### Innovative - Effective - Safe!

The new Q-tie has not only innovative, but also has a revolutionary new design. The open head of the cable tie enables a simple and quick installation. Simply insert the ergonomically bent tail into the open side of the head and tighten the cable tie.

#### **Easy Application for every Situation!**

Q-tie provides the perfect solution for applications in difficult working conditions. It is ideal for use when working with gloves is necessary or for blind applications with a limited view of the work allowing for a quick and simple installation.

Features for quick and easy application:

- Large curved tail with easy-grip ribs
- Open head with easily detectable slot

This saves time and trouble!

The head design makes the difference.

Even under difficult circumstances the Q-tie cable tie is very fast and easy to apply.