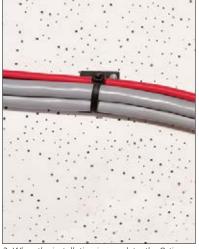

#### **Application Method:**

1. Insert the thin part of the cable tie into the open lock head.

- 2. Pull the tie through the head until the bundle is fixed.
- 3. Cut off the remaining part of the tie with an application tool.

#### Pre-Locking Function of the Q-tie:

1. Insert tail into the open head and push the tail partly into the head.

2. To release the tie push the tail slightly out of the head.

3. When the installation is complete, the Q-tie can be tightened and cut off - either manually or with an application tool.