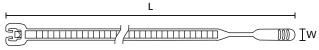

#### 

L

Q-Series

| ТҮРЕ   | Width<br>(W) | Length<br>(L) | Bundle<br>Ø max. | ۲<br>N | Material | Colour       | Pack<br>Cont. | Tools  | Article-No. |
|--------|--------------|---------------|------------------|--------|----------|--------------|---------------|--------|-------------|
| 0405   | 2.6          | 105.0         | 24.0             | 80     | PA66     | Black (BK)   | 100 pcs.      | 2;4-6  | 109-00030   |
| Q18R   | 2.6          | 105.0         | 24.0             | 80     | PA66     | Natural (NA) | 100 pcs.      | 2;4-6  | 109-00001   |
| 0401   | 2.6          | 155.0         | 40.0             | 80     | PA66     | Black (BK)   | 100 pcs.      | 2;4-6  | 109-00033   |
| Q18I   | 2.6          | 155.0         | 40.0             | 80     | PA66     | Natural (NA) | 100 pcs.      | 2;4-6  | 109-00004   |
| 010    | 2.6          | 195.0         | 50.0             | 80     | PA66     | Black (BK)   | 100 pcs.      | 2;4-6  | 109-00036   |
| Q18L   | 2.6          | 195.0         | 50.0             | 80     | PA66     | Natural (NA) | 100 pcs.      | 2;4-6  | 109-00007   |
| Q30R   | 3.6          | 160.0         | 38.0             | 130    | PA66     | Black (BK)   | 100 pcs.      | 2;4-6  | 109-00039   |
| QSUR   | 3.6          | 160.0         | 38.0             | 130    | PA66     | Natural (NA) | 100 pcs.      | 2;4-6  | 109-00010   |
| Q30L   | 3.6          | 200.0         | 50.0             | 130    | PA66     | Black (BK)   | 100 pcs.      | 2;4-6  | 109-00041   |
| QSUL   | 3.6          | 200.0         | 50.0             | 130    | PA66     | Natural (NA) | 100 pcs.      | 2;4-6  | 109-00012   |
| Q30LR  | 3.6          | 250.0         | 65.0             | 130    | PA66     | Black (BK)   | 100 pcs.      | 2;4-6  | 109-00043   |
| QSULK  | 3.6          | 250.0         | 65.0             | 130    | PA66     | Natural (NA) | 100 pcs.      | 2;4-6  | 109-00014   |
| Q50R   | 4.7          | 210.0         | 50.0             | 220    | PA66     | Black (BK)   | 100 pcs.      | 2-10   | 109-00047   |
| QOUR   | 4.7          | 210.0         | 50.0             | 220    | PA66     | Natural (NA) | 100 pcs.      | 2-10   | 109-00018   |
| Q50I   | 4.7          | 290.0         | 75.0             | 220    | PA66     | Black (BK)   | 100 pcs.      | 2-10   | 109-00049   |
| QSUI   | 4.7          | 290.0         | 75.0             | 220    | PA66     | Natural (NA) | 100 pcs.      | 2-10   | 109-00020   |
| 0501   | 4.7          | 410.0         | 110.0            | 220    | PA66     | Black (BK)   | 100 pcs.      | 2-10   | 109-00051   |
| Q50L   | 4.7          | 410.0         | 110.0            | 220    | PA66     | Natural (NA) | 100 pcs.      | 2-10   | 109-00022   |
| Q120I  | 7.7          | 300.0         | 70.0             | 530    | PA66     | Black (BK)   | 100 pcs.      | 3;9-12 | 109-00053   |
| Q1201  | 7.7          | 300.0         | 70.0             | 530    | PA66     | Natural (NA) | 100 pcs.      | 3;9-12 | 109-00024   |
| Q120R  | 7.7          | 420.0         | 110.0            | 530    | PA66     | Black (BK)   | 100 pcs.      | 3;9-12 | 109-00055   |
| QIZUK  | 7.7          | 420.0         | 110.0            | 530    | PA66     | Natural (NA) | 100 pcs.      | 3;9-12 | 109-00026   |
|        | 7.7          | 520.0         | 130.0            | 530    | PA66     | Black (BK)   | 100 pcs.      | 3;9-12 | 109-00057   |
| 012014 | 7.7          | 520.0         | 130.0            | 530    | PA66     | Natural (NA) | 100 pcs.      | 3;9-12 | 109-00028   |
| Q120M  | 7.7          | 520.0         | 130.0            | 530    | PA66HS   | Black (BK)   | 100 pcs.      | 3;9-12 | 109-00115   |
|        | 7.7          | 520.0         | 130.0            | 530    | PA66HS   | Natural (NA) | 100 pcs.      | 3;9-12 | 109-00144   |