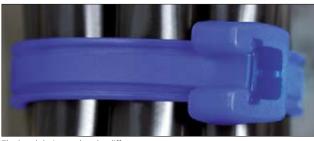

#### Innovative - Effective - Safe!

The new Q-tie has not only innovative, but also has a revolutionary new design. The open head of the cable tie enables a simple and quick installation. Simply insert the ergonomically bent tail into the open side of the head and tighten the cable tie.

Features for quick and easy application:

- Large curved tail with easy-grip ribs
- Open head with easily detectable slot

This saves time and trouble!

The head design makes the difference.

Even under difficult circumstances the Q-tie cable tie is very fast and easy to apply.