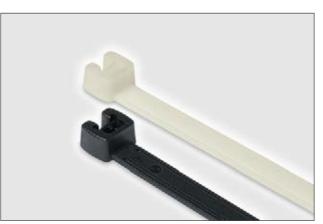

### Cable Ties with open head Polyamide 6.6 standard Q-Series in PA66 coloured

Q-Series cable ties for bundling and securing cables, pipes and hoses. These innovative and effective cable ties enable a simple and quick installation, even in difficult applications.

Q-ties in different colours are ideal for marking and bundling in one step.

Application video: Q-Series

Material specification please see page 24.

Please find more Q-Series products for your system solution on page 134 and 459.