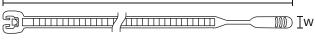

Q-Series

| ТҮРЕ  | Width<br>(W) | Length<br>(L) | Bundle<br>Ø max. | S<br>N | Material | Colour      | Pack<br>Cont. | Tools | Article-No. |
|-------|--------------|---------------|------------------|--------|----------|-------------|---------------|-------|-------------|
|       | 2.6          | 105.0         | 24.0             | 80     | PA66     | Blue (BU)   | 100 pcs.      | 2;4-6 | 109-00147   |
| Q18R  | 2.6          | 105.0         | 24.0             | 80     | PA66     | Green (GN)  | 100 pcs.      | 2;4-6 | 109-00148   |
| QION  | 2.6          | 105.0         | 24.0             | 80     | PA66     | Red (RD)    | 100 pcs.      | 2;4-6 | 109-00149   |
|       | 2.6          | 105.0         | 24.0             | 80     | PA66     | Yellow (YE) | 100 pcs.      | 2;4-6 | 109-00150   |
|       | 2.6          | 155.0         | 40.0             | 80     | PA66     | Blue (BU)   | 100 pcs.      | 2;4-6 | 109-00152   |
| Q18I  | 2.6          | 155.0         | 40.0             | 80     | PA66     | Green (GN)  | 100 pcs.      | 2;4-6 | 109-00153   |
| QIOI  | 2.6          | 155.0         | 40.0             | 80     | PA66     | Red (RD)    | 100 pcs.      | 2;4-6 | 109-00154   |
|       | 2.6          | 155.0         | 40.0             | 80     | PA66     | Yellow (YE) | 100 pcs.      | 2;4-6 | 109-00155   |
|       | 2.6          | 195.0         | 50.0             | 80     | PA66     | Blue (BU)   | 100 pcs.      | 2;4-6 | 109-00157   |
| Q18L  | 2.6          | 195.0         | 50.0             | 80     | PA66     | Green (GN)  | 100 pcs.      | 2;4-6 | 109-00158   |
| Q IOL | 2.6          | 195.0         | 50.0             | 80     | PA66     | Red (RD)    | 100 pcs.      | 2;4-6 | 109-00159   |
|       | 2.6          | 195.0         | 50.0             | 80     | PA66     | Yellow (YE) | 100 pcs.      | 2;4-6 | 109-00160   |

#### Ð MD Iw

L

Q-Series

| ТҮРЕ   | Width<br>(W) | Length<br>(L) | Bundle<br>Ø max. | Я<br>N | Material | Colour      | Pack<br>Cont. | Tools  | Article-No. |
|--------|--------------|---------------|------------------|--------|----------|-------------|---------------|--------|-------------|
|        | 3.6          | 160.0         | 38.0             | 130    | PA66     | Blue (BU)   | 100 pcs.      | 2;4-6  | 109-00162   |
| 0200   | 3.6          | 160.0         | 38.0             | 130    | PA66     | Green (GN)  | 100 pcs.      | 2;4-6  | 109-00163   |
| Q30R   | 3.6          | 160.0         | 38.0             | 130    | PA66     | Red (RD)    | 100 pcs.      | 2;4-6  | 109-00164   |
|        | 3.6          | 160.0         | 38.0             | 130    | PA66     | Yellow (YE) | 100 pcs.      | 2;4-6  | 109-00165   |
|        | 3.6          | 200.0         | 50.0             | 130    | PA66     | Blue (BU)   | 100 pcs.      | 2;4-6  | 109-00167   |
| 0.201  | 3.6          | 200.0         | 50.0             | 130    | PA66     | Green (GN)  | 100 pcs.      | 2;4-6  | 109-00168   |
| Q30L   | 3.6          | 200.0         | 50.0             | 130    | PA66     | Red (RD)    | 100 pcs.      | 2;4-6  | 109-00169   |
|        | 3.6          | 200.0         | 50.0             | 130    | PA66     | Yellow (YE) | 100 pcs.      | 2;4-6  | 109-00170   |
|        | 3.6          | 250.0         | 65.0             | 130    | PA66     | Blue (BU)   | 100 pcs.      | 2;4-6  | 109-00172   |
| 00010  | 3.6          | 250.0         | 65.0             | 130    | PA66     | Green (GN)  | 100 pcs.      | 2;4-6  | 109-00173   |
| Q30LR  | 3.6          | 250.0         | 65.0             | 130    | PA66     | Red (RD)    | 100 pcs.      | 2;4-6  | 109-00174   |
|        | 3.6          | 250.0         | 65.0             | 130    | PA66     | Yellow (YE) | 100 pcs.      | 2;4-6  | 109-00175   |
|        | 4.7          | 210.0         | 50.0             | 220    | PA66     | Blue (BU)   | 100 pcs.      | 2-10   | 109-00182   |
|        | 4.7          | 210.0         | 50.0             | 220    | PA66     | Green (GN)  | 100 pcs.      | 2-10   | 109-00183   |
| Q50R   | 4.7          | 210.0         | 50.0             | 220    | PA66     | Red (RD)    | 100 pcs.      | 2-10   | 109-00184   |
|        | 4.7          | 210.0         | 50.0             | 220    | PA66     | Yellow (YE) | 100 pcs.      | 2-10   | 109-00185   |
|        | 4.7          | 290.0         | 75.0             | 220    | PA66     | Blue (BU)   | 100 pcs.      | 2-10   | 109-00187   |
|        | 4.7          | 290.0         | 75.0             | 220    | PA66     | Green (GN)  | 100 pcs.      | 2-10   | 109-00188   |
| Q50I   | 4.7          | 290.0         | 75.0             | 220    | PA66     | Red (RD)    | 100 pcs.      | 2-10   | 109-00189   |
|        | 4.7          | 290.0         | 75.0             | 220    | PA66     | Yellow (YE) | 100 pcs.      | 2-10   | 109-00190   |
|        | 4.7          | 410.0         | 110.0            | 220    | PA66     | Blue (BU)   | 100 pcs.      | 2-10   | 109-00192   |
| 0.5.01 | 4.7          | 410.0         | 110.0            | 220    | PA66     | Green (GN)  | 100 pcs.      | 2-10   | 109-00193   |
| Q50L   | 4.7          | 410.0         | 110.0            | 220    | PA66     | Red (RD)    | 100 pcs.      | 2-10   | 109-00194   |
|        | 4.7          | 410.0         | 110.0            | 220    | PA66     | Yellow (YE) | 100 pcs.      | 2-10   | 109-00195   |
|        | 7.7          | 300.0         | 70.0             | 530    | PA66     | Blue (BU)   | 100 pcs.      | 3;9-12 | 109-00197   |
| 04001  | 7.7          | 300.0         | 70.0             | 530    | PA66     | Green (GN)  | 100 pcs.      | 3;9-12 | 109-00198   |
| Q120I  | 7.7          | 300.0         | 70.0             | 530    | PA66     | Red (RD)    | 100 pcs.      | 3;9-12 | 109-00199   |
|        | 7.7          | 300.0         | 70.0             | 530    | PA66     | Yellow (YE) | 100 pcs.      | 3;9-12 | 109-00200   |
|        | 7.7          | 420.0         | 110.0            | 530    | PA66     | Blue (BU)   | 100 pcs.      | 3;9-12 | 109-00202   |
| 04305  | 7.7          | 420.0         | 110.0            | 530    | PA66     | Green (GN)  | 100 pcs.      | 3;9-12 | 109-00203   |
| Q120R  | 7.7          | 420.0         | 110.0            | 530    | PA66     | Red (RD)    | 100 pcs.      | 3;9-12 | 109-00204   |
|        | 7.7          | 420.0         | 110.0            | 530    | PA66     | Yellow (YE) | 100 pcs.      | 3;9-12 | 109-00205   |
|        | 7.7          | 520.0         | 130.0            | 530    | PA66     | Blue (BU)   | 100 pcs.      | 3;9-12 | 109-00207   |
| 043614 | 7.7          | 520.0         | 130.0            | 530    | PA66     | Green (GN)  | 100 pcs.      | 3;9-12 | 109-00208   |
| Q120M  | 7.7          | 520.0         | 130.0            | 530    | PA66     | Red (RD)    | 100 pcs.      | 3;9-12 | 109-00209   |
|        | 7.7          | 520.0         | 130.0            | 530    | PA66     | Yellow (YE) | 100 pcs.      | 3;9-12 | 109-00210   |