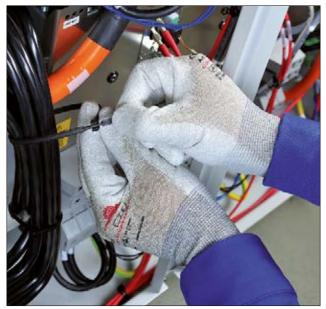

#### **Easy Application for every Situation!**

Q-tie provides the perfect solution for applications in difficult working conditions. It is ideal for use when working with gloves is necessary or for blind applications with a limited view of the work allowing for a quick and simple installation.