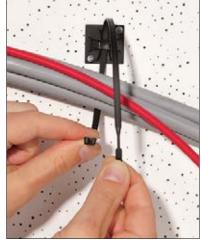

#### **Application Method:**

1. Insert the thin part of the cable tie into the open lock head.

- 2. Pull the tie through the head until the bundle is fixed.
- 3. Cut off the remaining part of the tie with an application tool.

#### Pre-Locking Function of the Q-tie:

1. Insert tail into the open head and push the tail partly into the head.

2. To release the tie push the tail slightly out of the head.

3. When the installation is complete, the Q-tie can be tightened and cut off - either manually or with an application tool.