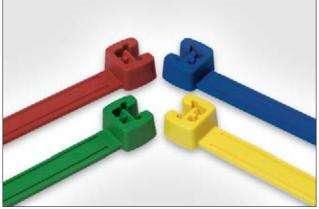

### Cable Ties with open head Polyamide 6.6 standard Q-Series in PA66 coloured

Q-Series cable ties for bundling and securing cables, pipes and hoses. These innovative and effective cable ties enable a simple and quick installation, even in difficult applications.

#### **Features and Benefits**

- Coloured cable ties available in a wide range of sizes
- Open lock head for quick and easy insertion
- Integrated pre-locking function
- More than 25 % faster to apply than a standard cable tie
- Inside serration for a strong hold around bundles
- Easy application either manually or with a processing tool

Q-ties in different colours are ideal for marking and bundling in one step.

Application video: Q-Series

Material specification please see page 24.

Please find more Q-Series products for your system solution on page 134 and 459.