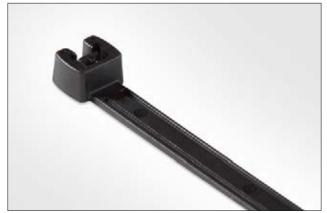

#### Innovative - Effective - Safe!

The new Q-tie has not only innovative, but also has a revolutionary new design. The open head of the cable tie enables a simple and quick installation. Simply insert the ergonomically bent tail into the open side of the head and tighten the cable tie.

Features for quick and easy application:

- Large curved tail with easy-grip ribs
- Open head with easily detectable slot

This saves time and trouble!

The head design makes the difference.

Even under difficult circumstances the Q-tie cable tie is very fast and easy to apply.

### Features of Q-ties:

- 1. Open lock head for quick and easy insertion.
- 2. Two rails on the strap ensure perfect guidance for the tracks in the head.
- 3. The locking device interacts safely with the serration of the cable tie.
- 4. The tracks prevent a deformation of the head under load.
- 5. The thin part of the cable tie can be simply placed into the open lock head.
- 6. The large ribbed tail allows a safe and ergonomic installation.
- 7. Integrated pre-locking feature (starts with type Q30).