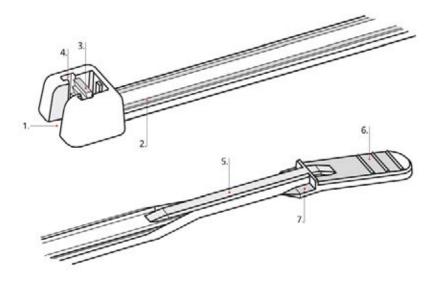

### Features of Q-ties:

- 1. Open lock head for quick and easy insertion.
- 2. Two rails on the strap ensure perfect guidance for the tracks in the head.
- 3. The locking device interacts safely with the serration of the cable tie.
- 4. The tracks prevent a deformation of the head under load.
- 5. The thin part of the cable tie can be simply placed into the open lock head.
- 6. The large ribbed tail allows a safe and ergonomic installation.
- 7. Integrated pre-locking feature (starts with type Q30).