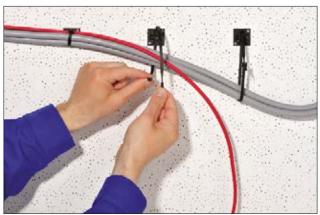

#### **Application Method:**

1. Insert the thin part of the cable tie into the open lock head.

- 2. Pull the tie through the head until the bundle is fixed.
- 3. Cut off the remaining part of the tie with an application tool.