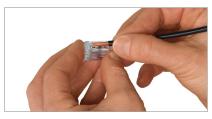

\* cURus rated for general industry application

Strip conductor to 11 mm.

Push lever back down.

Easily open the lever by hand and insert a conductor.

Easily install a connector into the mounting carrier.

Easily test inserted connectors in the carrier.