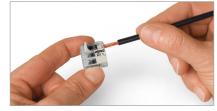

\* cURus rated for general industry application

Strip conductor to 11 mm.

Push lever back down.

Easily open the lever by hand and insert a conductor.

Easily install a connector into the mounting carrier.

Easily test inserted connectors in the carrier.