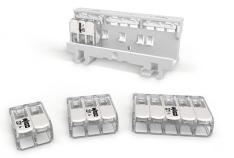

- ATEX: Ex II 2 G Ex eb IIC Gb / Zone 1, 2
- IECEx: Ex eb IIC Gb / Class 1, Zone 1
- American Ex: AEx eb IIC / Class 1, Zone 1
- Operating Temperature: Max. +105 °C

| Ex Variant                               |                   |                           |            |  |
|------------------------------------------|-------------------|---------------------------|------------|--|
| 24 - 12 AWG C Stranded<br>Solid Stranded |                   | 440V/275V<br>600V*<br>20A |            |  |
|                                          | Description       | Item No.                  | Pack. Unit |  |
|                                          | 2-wire connectors | 221-482                   | 100        |  |
|                                          | 3-wire connectors | 221-483                   | 50         |  |
|                                          | 5-wire connectors | 221-485                   | 25         |  |
| Carrier                                  |                   |                           |            |  |
|                                          | Description       | Item No.                  | Pack. Unit |  |

| Description                                                              | Item No. | Pack. Unit |
|--------------------------------------------------------------------------|----------|------------|
| Mounting carrier;<br>for 2-, 3- and<br>5-wire connectors;<br>24 - 12 AWG | 221-501  | 50         |
|                                                                          |          |            |