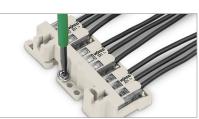

## WAGO 221 SERIES FOR HAZARDOUS LOCATIONS

New Possibilities for Manufacturers of Junction Boxes, Luminaires and Electronic Devices for Ex Areas

- Easy, fast and reliable connection technology for your products in Ex areas
- Only permitted in conjunction with the mounting carrier
- Mounting carrier can be DIN-rail mounted or can be screwed down to a smooth surface
- Approvals:

\* cURus rated for general industry application

Strip conductor to 11 mm.

Push lever back down.

Easily open the lever by hand and insert a conductor.

Easily install a connector into the mounting carrier.

Easily test inserted connectors in the carrier.

Easily remove the connectors – without tools.

Simply connect and re-wire inserted

connectors in the carrier

Rated 440 V with spacing between the adjacent connectors.

Secure the carrier using screws on smooth surfaces.