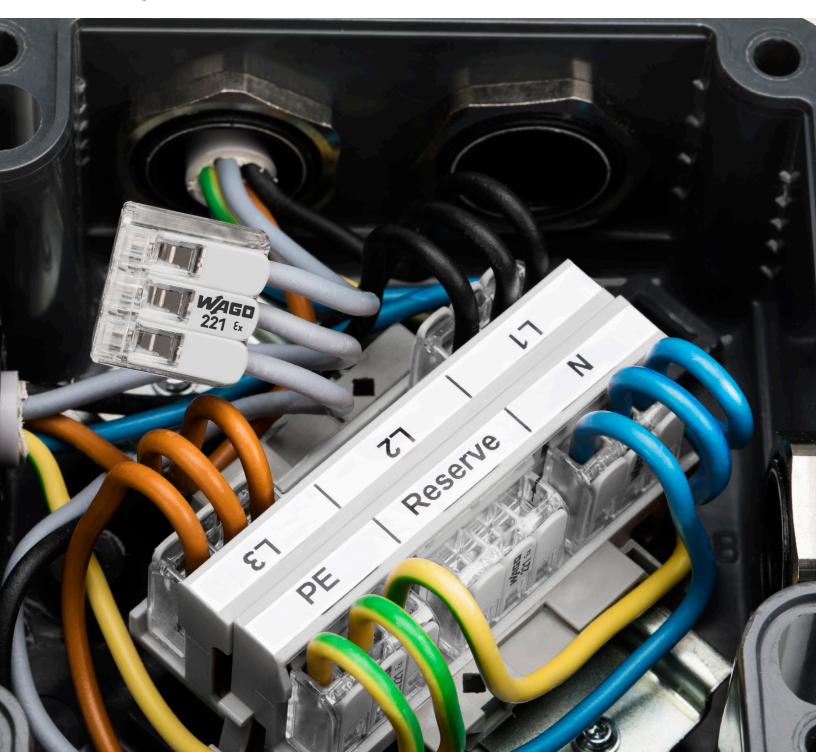

## WAGO 221 SERIES FOR HAZARDOUS LOCATIONS

New Possibilities for Manufacturers of Junction Boxes, Luminaires and Electronic Devices for Ex Areas

- Easy, fast and reliable connection technology for your products in Ex areas
- Only permitted in conjunction with the mounting carrier
- Mounting carrier can be DIN-rail mounted or can be screwed down to a smooth surface
- Approvals:

- ATEX: Ex II 2 G Ex eb IIC Gb / Zone 1, 2
- IECEx: Ex eb IIC Gb / Class 1, Zone 1
- American Ex: AEx eb IIC / Class 1, Zone 1
- Operating Temperature: Max. +105 °C

| Ex Variant                               |                   |                           |            |  |
|------------------------------------------|-------------------|---------------------------|------------|--|
| 24 - 12 AWG C Stranded<br>Solid Stranded |                   | 440V/275V<br>600V*<br>20A |            |  |
|                                          | Description       | Item No.                  | Pack. Unit |  |
|                                          | 2-wire connectors | 221-482                   | 100        |  |
|                                          | 3-wire connectors | 221-483                   | 50         |  |
|                                          | 5-wire connectors | 221-485                   | 25         |  |
| Carrier                                  |                   |                           |            |  |
|                                          | Description       | Item No.                  | Pack. Unit |  |

Easily remove the connectors – without tools.

Simply connect and re-wire inserted

connectors in the carrier

Rated 440 V with spacing between the adjacent connectors.

Secure the carrier using screws on smooth surfaces.

Rated 275 V with no spacing.