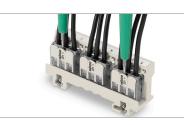

Easily remove the connectors – without tools.

Simply connect and re-wire inserted

connectors in the carrier

Rated 440 V with spacing between the adjacent connectors.

Secure the carrier using screws on smooth surfaces.

Rated 275 V with no spacing.