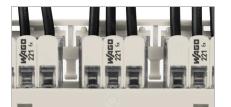

- ATEX: Ex II 2 G Ex eb IIC Gb / Zone 1, 2
- IECEx: Ex eb IIC Gb / Class 1, Zone 1
- American Ex: AEx eb IIC / Class 1, Zone 1
- Operating Temperature: Max. +105 °C

| Ex Variant                               |                   |                           |            |  |
|------------------------------------------|-------------------|---------------------------|------------|--|
| 24 - 12 AWG C Stranded<br>Solid Stranded |                   | 440V/275V<br>600V*<br>20A |            |  |
|                                          | Description       | Item No.                  | Pack. Unit |  |
|                                          | 2-wire connectors | 221-482                   | 100        |  |
|                                          | 3-wire connectors | 221-483                   | 50         |  |
|                                          | 5-wire connectors | 221-485                   | 25         |  |
| Carrier                                  |                   |                           |            |  |
|                                          | Description       | Item No.                  | Pack. Unit |  |

| Description                                                              | Item No. | Pack. Unit |
|--------------------------------------------------------------------------|----------|------------|
| Mounting carrier;<br>for 2-, 3- and<br>5-wire connectors;<br>24 - 12 AWG | 221-501  | 50         |
|                                                                          |          |            |