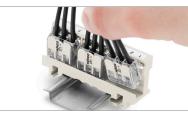

\* cURus rated for general industry application

Strip conductor to 11 mm.

Push lever back down.

Easily open the lever by hand and insert a conductor.

Easily install a connector into the mounting carrier.

Easily test inserted connectors in the carrier.

Easily remove the connectors – without tools.

Simply connect and re-wire inserted

connectors in the carrier

Rated 440 V with spacing between the adjacent connectors.

Secure the carrier using screws on smooth surfaces.