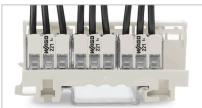

## WAGO 221 SERIES FOR HAZARDOUS LOCATIONS

New Possibilities for Manufacturers of Junction Boxes, Luminaires and Electronic Devices for Ex Areas

- Easy, fast and reliable connection technology for your products in Ex areas
- Only permitted in conjunction with the mounting carrier
- Mounting carrier can be DIN-rail mounted or can be screwed down to a smooth surface
- Approvals:

- ATEX: Ex II 2 G Ex eb IIC Gb / Zone 1, 2
- IECEx: Ex eb IIC Gb / Class 1, Zone 1
- American Ex: AEx eb IIC / Class 1, Zone 1
- Operating Temperature: Max. +105 °C

| Ex Variant                               |                   |                           |            |  |
|------------------------------------------|-------------------|---------------------------|------------|--|
| 24 - 12 AWG C Stranded<br>Solid Stranded |                   | 440V/275V<br>600V*<br>20A |            |  |
|                                          | Description       | Item No.                  | Pack. Unit |  |
|                                          | 2-wire connectors | 221-482                   | 100        |  |
|                                          | 3-wire connectors | 221-483                   | 50         |  |
|                                          | 5-wire connectors | 221-485                   | 25         |  |
| Carrier                                  |                   |                           |            |  |
|                                          | Description       | Item No.                  | Pack. Unit |  |

| Description                                                              | Item No. | Pack. Unit |
|--------------------------------------------------------------------------|----------|------------|
| Mounting carrier;<br>for 2-, 3- and<br>5-wire connectors;<br>24 - 12 AWG | 221-501  | 50         |
|                                                                          |          |            |