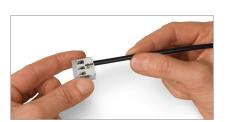

\* cURus rated for general industry application

Strip conductor to 11 mm.

Push lever back down.

Easily open the lever by hand and insert a conductor.

Easily install a connector into the mounting carrier.

Easily test inserted connectors in the carrier.