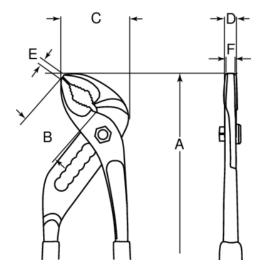

## PRODUCT ATTRIBUTES

| Product      | Adjustment positions | Α      | В     | C     | D     | E    | F    | max   | g     |
|--------------|----------------------|--------|-------|-------|-------|------|------|-------|-------|
| <b>7224S</b> | 16                   | 250 mm | 40 mm | 50 mm | 15 mm | 8 mm | 7 mm | 44 mm | 371 g |