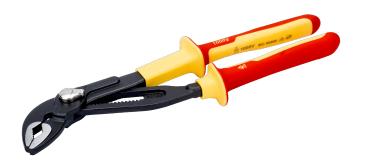

## **7224S**

Insulated Quick-Adjust Water
Pump Pliers with Dual-Component
Handle

## PRODUCT DETAILS

- Sturdy box joint frame and slim design
- High performance alloy steel, two-component handles for maximum grip comfort
- Phosphate finish, anti-corrosion treated
- Self-adjusting patented lateral lever
- Flat and round grip shape with auto-tightening device
- Up to 35% bigger mouth opening compared to market standard
- Narrow design head for great accessibility in confined spaces
- Hardened teeth (60 HRC to 62 HRC) for a long product life and strong gripping on any shape
- Comfortable two-component 1000V handles for excellent grip
- Slim jaws provide easy accessibility
- Designed to prevent fingers being pinched
- ISO 8976, IEC 60900