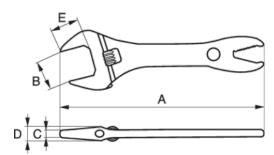

## PRODUCT ATTRIBUTES

| Product | Α      | Α    | В     | C       | D       | E     | g     |
|---------|--------|------|-------|---------|---------|-------|-------|
| 31      | 209 mm | 8 in | 32 mm | 7,05 mm | 12,8 mm | 29 mm | 270 g |
| 31 IP   | 209 mm | 8 in | 32 mm | 7,05 mm | 12,8 mm | 29 mm | 270 g |