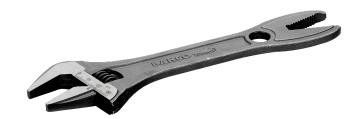

## Wide Jaw Adjustable Wrenches with Serrated Pipe Jaws and Phosphate Finish

## PRODUCT DETAILS

- Suitable for pipes
- One end shaped with alligator jaws for loosening rounded nuts and bolts, working with round objects, etc. which is equally strong in both directions
- Shark jaw with adjustable jaws at one end and a serrated pipe jaw at the other end for pipe fittings
- Extra wide opening jaws and quick fit grip fish tail jaw
- Head combines slim design for accessibility with strength for performance
- 15° angled head

- Laser scale in mm for pre-adjusting and accurate measurement
- High-performance alloy steel forged in single piece
- Phosphate finish, precision-hardened and anticorrosion treated
- Left going screw
- Standards: ISO 6787, DIN 3117, ASME B107.8-2003 and BS 6333
- IP: Industrial pack