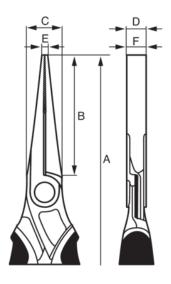

## PRODUCT ATTRIBUTES

| Product   | Α      | В       | С       | D      | Ε      | F      | g     |
|-----------|--------|---------|---------|--------|--------|--------|-------|
| 2421S-140 | 140 mm | 37 mm   | 15 mm   | 7,8 mm | 2,5 mm | 7.8 mm | 120 g |
| 2421S-160 | 160 mm | 50 mm   | 16,5 mm | 7,8 mm | 2,5 mm | 7.8 mm | 170 g |
| 2421S-180 | 180 mm | 57,5 mm | 17 mm   | 9,3 mm | 2,5 mm | 9.3 mm | 180 g |