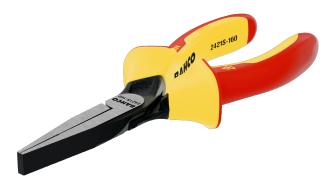

## 2421S

ERGO<sup>™</sup> Long Flat Nose Pliers with Insulated Dual-Component Handles and Phosphate Finish

## PRODUCT DETAILS

- Two-component ERGO<sup>™</sup> insulated handles: thermoplastic surface on tough polypropylene base provides superior grip
- Developed according to the scientific ERGO™ process
- For working on live equipment up to 1000 V in compliance with IEC 60900
- Tips provide good grip and improved
- accessibility in confined spaces
- Particularly designed for gripping flat material