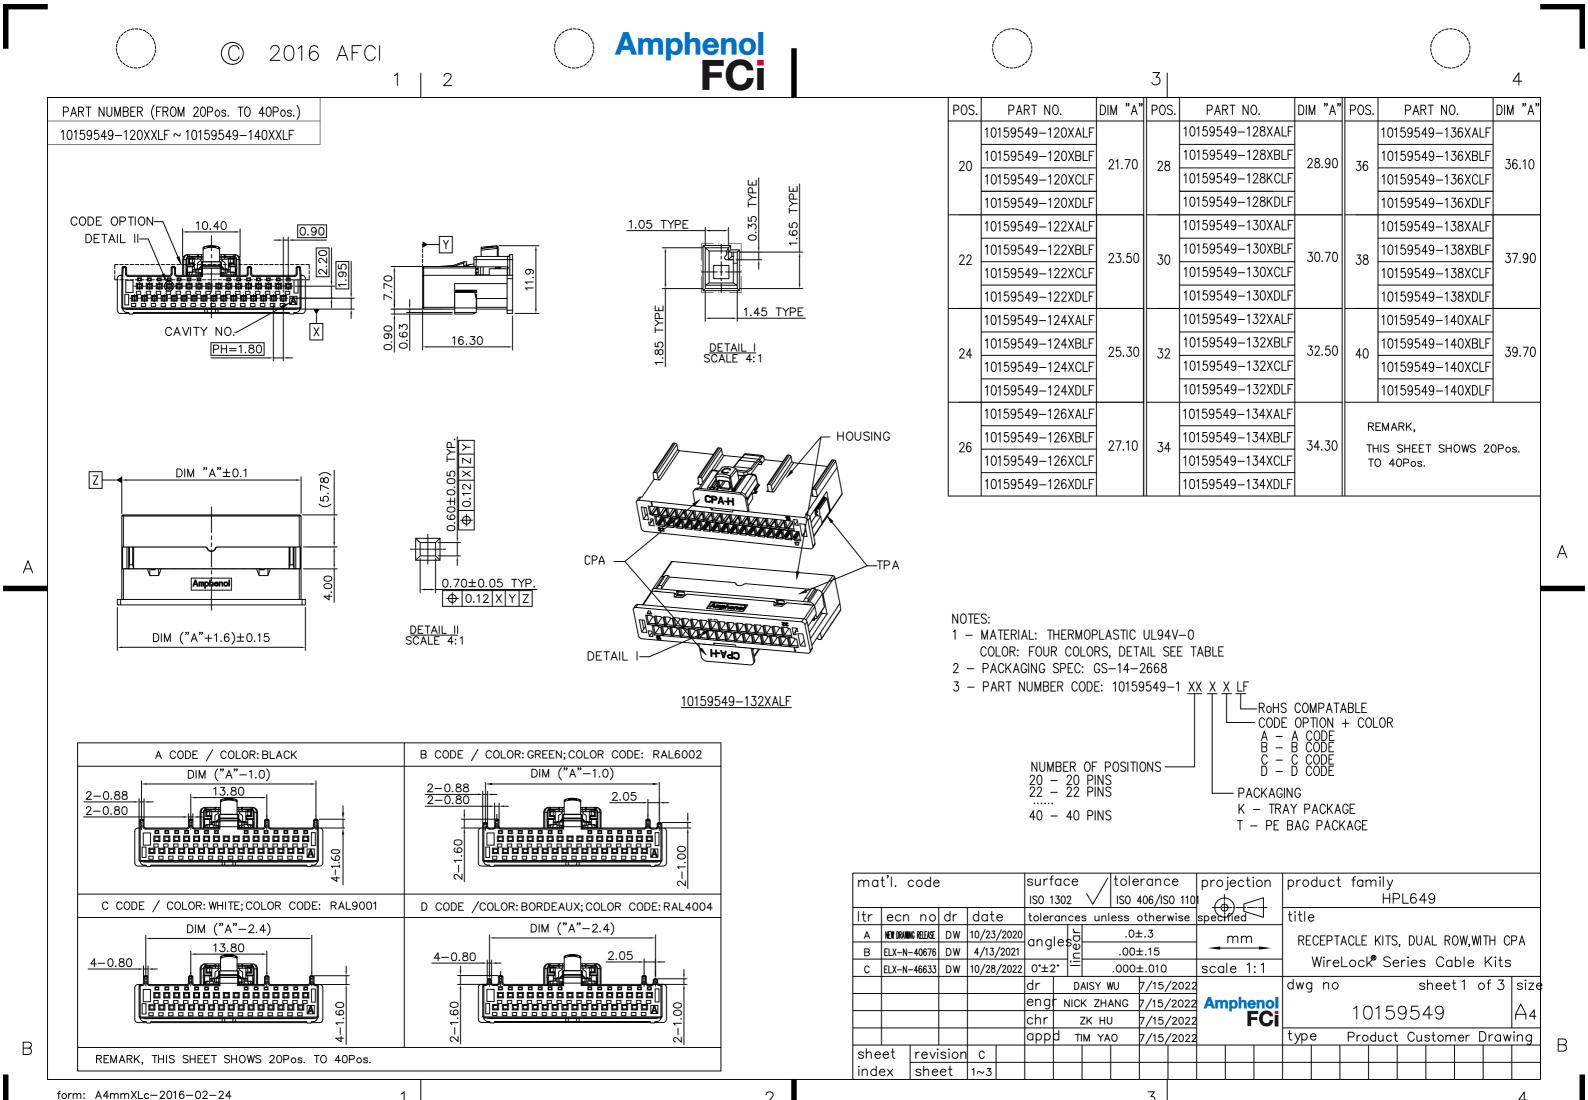

Downloaded from Arrow.com.

PDS: Rev :C

Printed: Dec 21, 20224 STATUS:Released

form: A4mmXLc-2016-02-24

REMARK, THIS SHEET SHOWS 14Pos. TO 18Pos.

PDS: Rev :C

DAISY WU

ZK HU

TIM YAO

engt nick zhang

7/15/2022

7/15/2022

7/15/2022

7/15/2022

**Amphenol** 

**FCi** 

0°±2° dr

chr

sheet

index

2

revision C

sheet 1~3

appb

STATUS:Released

dwg no

type

Printed: Dec 21, 20224

sheet2 of 3 size

Downloaded from Arrow.com.

В

10159549

Product Customer Drawing



В

form: A4mmXLc-2016-02-24 Downloaded from Arrow.com.

2

STATUS:Released

**Ampheno** 

**FCi** 

type

engt NICK ZHANG

ZK HU

TIM YAO

PDS: Rev :C

chr

revision C

sheet 1~3

sheet index appb

7/15/2022

7/15/2022

7/15/2022

Printed: Dec 21, 20224

Product Customer Drawing

10159549