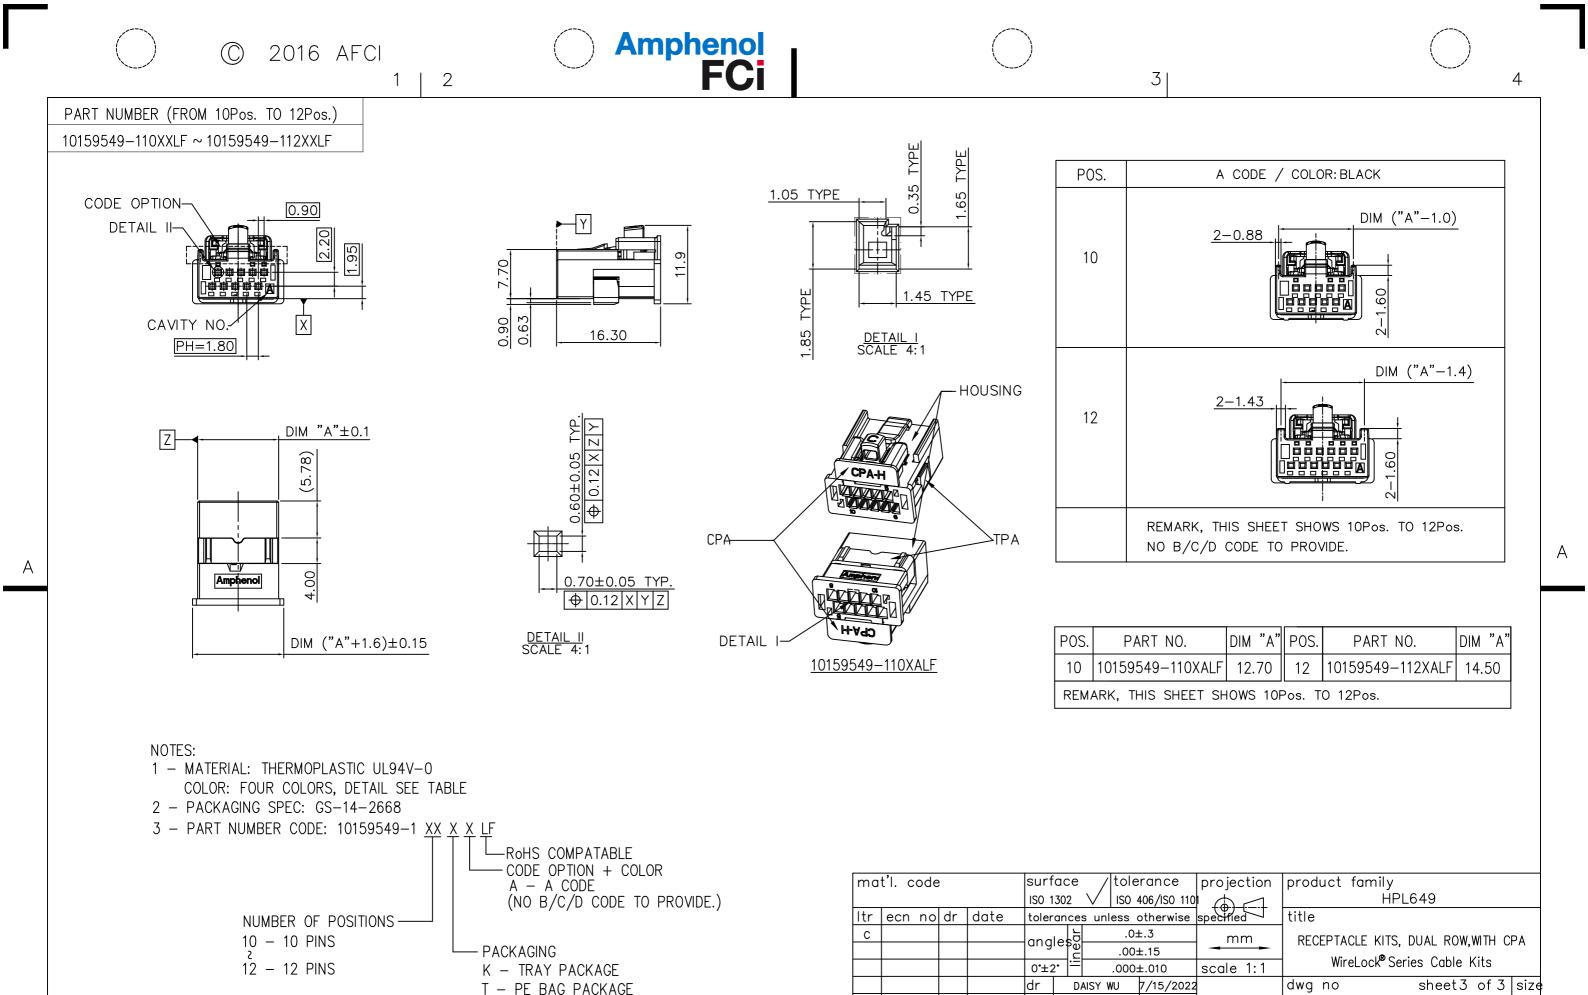

Downloaded from Arrow.com.

PDS: Rev :C

Printed: Dec 21, 20224 STATUS:Released

form: A4mmXLc-2016-02-24

REMARK, THIS SHEET SHOWS 14Pos. TO 18Pos.

PDS: Rev :C

DAISY WU

ZK HU

TIM YAO

engt nick zhang

7/15/2022

7/15/2022

7/15/2022

7/15/2022

**Amphenol** 

**FCi** 

0°±2° dr

chr

sheet

index

2

revision C

sheet 1~3

appb

STATUS:Released

dwg no

type

Printed: Dec 21, 20224

sheet2 of 3 size

Downloaded from Arrow.com.

В

10159549

Product Customer Drawing



В

form: A4mmXLc-2016-02-24 Downloaded from Arrow.com.

2

STATUS:Released

**Ampheno** 

**FCi** 

type

engt NICK ZHANG

ZK HU

TIM YAO

PDS: Rev :C

chr

revision C

sheet 1~3

sheet index appb

7/15/2022

7/15/2022

7/15/2022

Printed: Dec 21, 20224

Product Customer Drawing

10159549