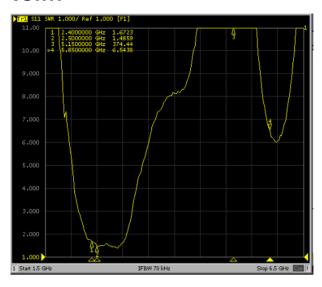

#### **VSWR**

## **Electrical Specifications**

| Operating temperature: | -30 to +65°C          |
|------------------------|-----------------------|
| Impedance:             | 50 Ohm                |
| Gain:                  | 0 dBi                 |
| VSWR:                  | < 1.7:1               |
| Frequency Range:       | 2.4GHz (2.4 - 2.5GHz) |