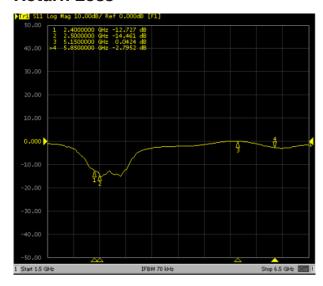

mount WiFi/Bluetooth antenna

## **Electrical Specifications**

| Operating temperature: | -30 to +65°C          |
|------------------------|-----------------------|
| Impedance:             | 50 Ohm                |
| Gain:                  | 0 dBi                 |
| VSWR:                  | < 1.7:1               |
| Frequency Range:       | 2.4GHz (2.4 - 2.5GHz) |

## **Mechanical Specifications**

| Dimensions:            | L: 18.3mm 8.5mm Ø |
|------------------------|-------------------|
| Cable:                 | RG178             |
| Operating Temperature: | -25 to +75°C      |
| Storage Temperature:   | -35 to +75°C      |
| Indoor use only        |                   |







# Tango 28

2.4GHz Tiny stubby panel mount WiFi/Bluetooth antenna

#### **VSWR**



### **Return Loss**



## **Ordering Details**

Part number Description

TANGO28/0.1M/IPEX/S/S/35

2.4GHz 12.3mm very small stubby / panel mount WiFi / Bluetooth antenna