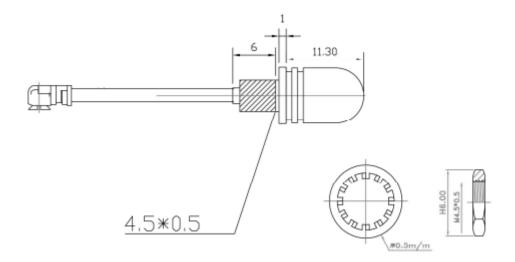

### **Key Features**

- Panel mount, small stubby WiFi antenna
- Tiny 12.3mm height from panel surface to antenna top
- 5mm threaded segment

## **Mechanical Specifications**

| Dimensions:            | L: 18.3mm 8.5mm Ø |
|------------------------|-------------------|
| Cable:                 | RG178             |
| Operating Temperature: | -25 to +75°C      |
| Storage Temperature:   | -35 to +75°C      |
| Indoor use only        |                   |