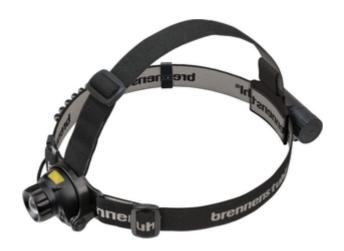

## LuxPremium LED Rechargeable Sensor Headlamp SL 400 AF IP44 400lm

| Technical data                 |               |
|--------------------------------|---------------|
| Product number:                | 1177310       |
| EAN:                           | 4007123667918 |
| Luminous flux:                 | 400 lm        |
| Colour temperature:            | 6,500 K       |
| Battery capacity:              | 2.6 Ah        |
| Battery voltage:               | 3.7 V         |
| Light duration max.:           | 50 h          |
| Battery charging time approx.: | 4 h           |
| Number of batteries:           | 1             |
| Battery type:                  | 18650         |

| Battery technology:        | Lithium-ion |
|----------------------------|-------------|
| Protection class:          | III         |
| Degree of protection (IP): | IP44        |
| Colour:                    | black       |

## **Product texts**

Multi-functional with very simple operation.

- \* With extremely bright OSRAM LED.
- \* Two operating modes: manual and infrared sensor.
- \* Infrared sensor for hands-free operation.
- \* Headlight 100% 40% -10% SOS red.
- \* Tail light red, red flashing.

- \* Infinitely focus from laminary light nearby to high beam focused light.
- \* Battery pack on the back of the head for good balance.
- \* Exchangeable lithium-ion battery 3.7 V/2.6 Ah with charging indicator.
- \* Focus angle can be adjusted.
- \* USB charging cable included.