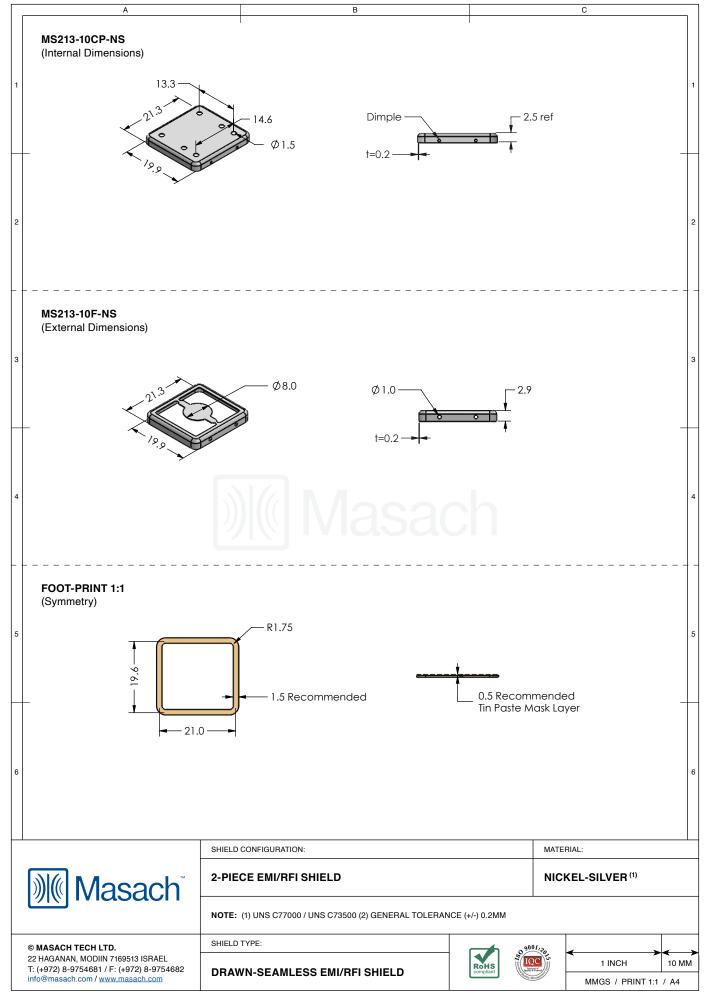

| Α                                                                                                                                  | E                                                                                                                             | B                    | C                                               |                                |  |
|------------------------------------------------------------------------------------------------------------------------------------|-------------------------------------------------------------------------------------------------------------------------------|----------------------|-------------------------------------------------|--------------------------------|--|
| MS213-10*<br>DRAWN-SEAMLESS EMI/RFI SHIELD                                                                                         |                                                                                                                               |                      |                                                 |                                |  |
| *OPTIONAL SHIELD CONFIG                                                                                                            | GURATIONS                                                                                                                     |                      |                                                 |                                |  |
| 2-PIECE SHIELD COVER                                                                                                               | 2-PIECE SHIELD COVER                                                                                                          | 2-PIECE SHIELD FRAME | 1-PIECE St                                      | HIELD                          |  |
| ITEM P/N                                                                                                                           | ITEM DESCRIPTION                                                                                                              |                      | MATERIAL                                        |                                |  |
| MS213-10C<br>MS213-10CP<br>MS213-10F                                                                                               | 2-PIECE EMI/RFI SHIELD COVER  2-PIECE EMI/RFI SHIELD COVER (PERFORATED)  2-PIECE EMI/RFI SHIELD FRAME  1-PIECE EMI/RFI SHIELD |                      | TIN-PLATED ST<br>TIN-PLATED ST<br>TIN-PLATED ST | EEL                            |  |
| MS213-10S<br>MS213-10C-NS<br>MS213-10CP-NS<br>MS213-10F-NS                                                                         | 2-PIECE EMI/RFI SHIELD COVER<br>2-PIECE EMI/RFI SHIELD COVER (PERFORATED)<br>2-PIECE EMI/RFI SHIELD FRAME                     |                      |                                                 | NICKEL-SILVER<br>NICKEL-SILVER |  |
| <u>MS213-10S-NS</u>                                                                                                                | 1-PIECE EMI/RFI SHIELD NICKEL-SILVER                                                                                          |                      |                                                 |                                |  |
| TIN-PLATED STEEL: CRS E<br>NICKEL-SILVER: UNS C770                                                                                 |                                                                                                                               |                      |                                                 |                                |  |
|                                                                                                                                    |                                                                                                                               |                      |                                                 |                                |  |
| Masach <sup>®</sup>                                                                                                                | SHIELD CONFIGURATION:                                                                                                         |                      | MATERIAL:                                       |                                |  |
| MASACH TECH LTD.<br>2 HAGANAN, MODIIN 7169513 ISRAEL<br>: (+972) 8-9754681 / F: (+972) 8-9754682<br>16@masach.com / www.masach.com | SHIELD TYPE:                                                                                                                  | Rotts                | Configuration of                                | I INCH 1                       |  |