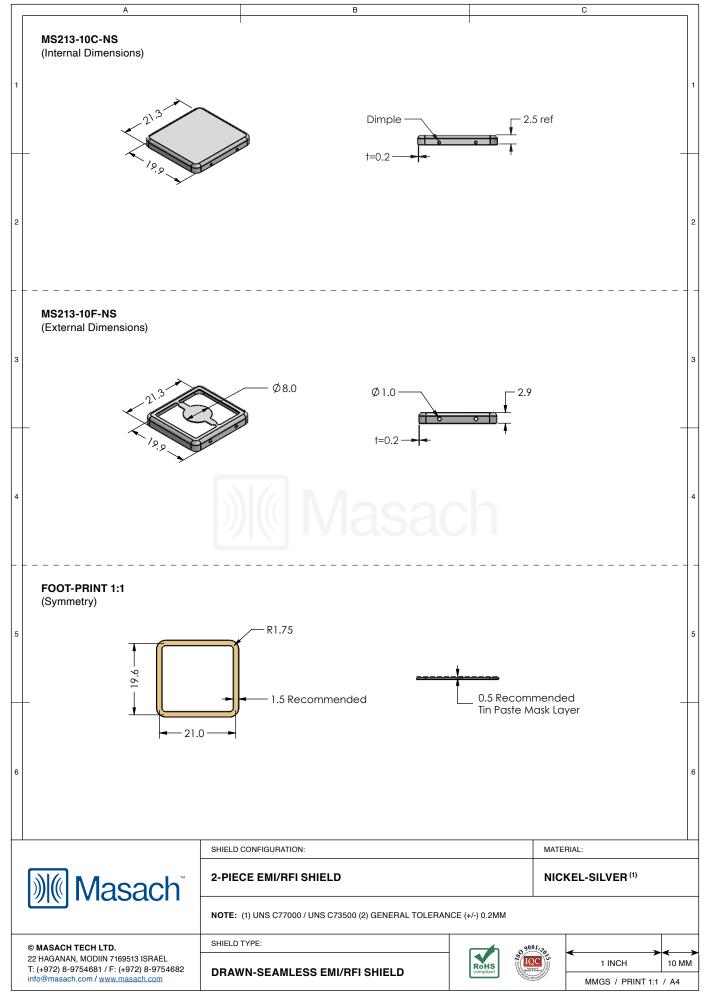

| Α                                                                                                                                  | E                                                                                                                             | B                    | C                                               |                                |  |
|------------------------------------------------------------------------------------------------------------------------------------|-------------------------------------------------------------------------------------------------------------------------------|----------------------|-------------------------------------------------|--------------------------------|--|
| MS213-10*<br>DRAWN-SEAMLESS EMI/RFI SHIELD                                                                                         |                                                                                                                               |                      |                                                 |                                |  |
| *OPTIONAL SHIELD CONFIG                                                                                                            | GURATIONS                                                                                                                     |                      |                                                 |                                |  |
| 2-PIECE SHIELD COVER                                                                                                               | 2-PIECE SHIELD COVER                                                                                                          | 2-PIECE SHIELD FRAME | 1-PIECE St                                      | HIELD                          |  |
| ITEM P/N                                                                                                                           | ITEM DESCRIPTION                                                                                                              |                      | MATERIAL                                        |                                |  |
| MS213-10C<br>MS213-10CP<br>MS213-10F                                                                                               | 2-PIECE EMI/RFI SHIELD COVER  2-PIECE EMI/RFI SHIELD COVER (PERFORATED)  2-PIECE EMI/RFI SHIELD FRAME  1-PIECE EMI/RFI SHIELD |                      | TIN-PLATED ST<br>TIN-PLATED ST<br>TIN-PLATED ST | EEL                            |  |
| MS213-10S<br>MS213-10C-NS<br>MS213-10CP-NS<br>MS213-10F-NS                                                                         | 2-PIECE EMI/RFI SHIELD COVER<br>2-PIECE EMI/RFI SHIELD COVER (PERFORATED)<br>2-PIECE EMI/RFI SHIELD FRAME                     |                      |                                                 | NICKEL-SILVER<br>NICKEL-SILVER |  |
| <u>MS213-10S-NS</u>                                                                                                                | 1-PIECE EMI/RFI SHIELD NICKEL-SILVER                                                                                          |                      |                                                 |                                |  |
| TIN-PLATED STEEL: CRS E<br>NICKEL-SILVER: UNS C770                                                                                 |                                                                                                                               |                      |                                                 |                                |  |
|                                                                                                                                    |                                                                                                                               |                      |                                                 |                                |  |
| Masach <sup>®</sup>                                                                                                                | SHIELD CONFIGURATION:                                                                                                         |                      | MATERIAL:                                       |                                |  |
| MASACH TECH LTD.<br>2 HAGANAN, MODIIN 7169513 ISRAEL<br>: (+972) 8-9754681 / F: (+972) 8-9754682<br>16@masach.com / www.masach.com | SHIELD TYPE:                                                                                                                  | Rotts                | Configuration of                                | I INCH 1                       |  |