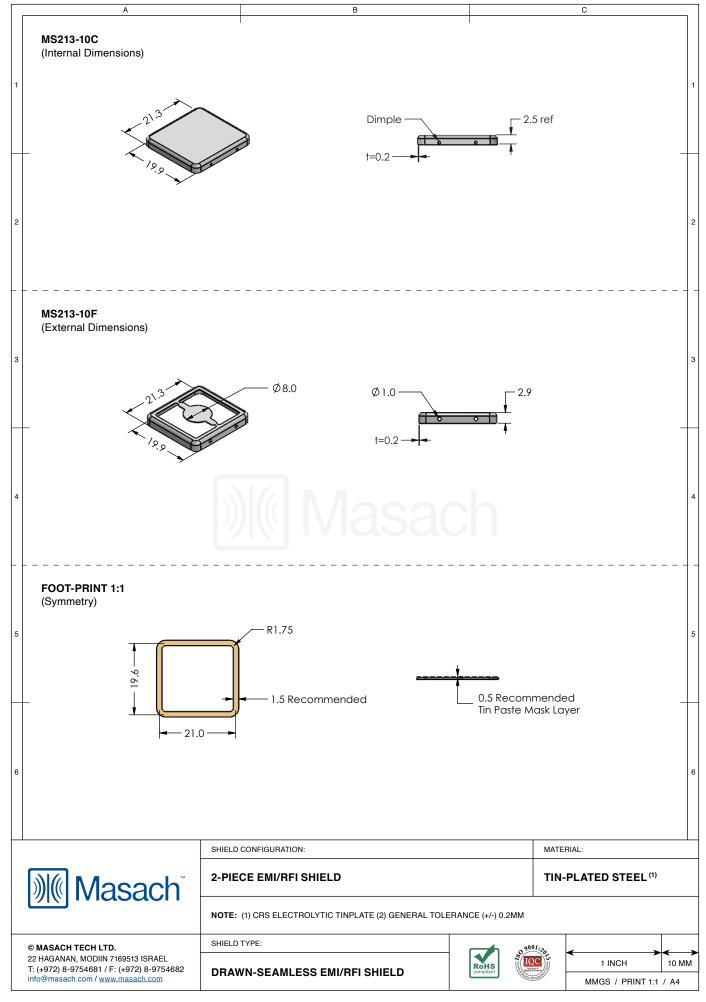

| Α                                                                                                                                  | E                                                                                                                             | B                    | C                                               |                                |  |
|------------------------------------------------------------------------------------------------------------------------------------|-------------------------------------------------------------------------------------------------------------------------------|----------------------|-------------------------------------------------|--------------------------------|--|
| MS213-10*<br>DRAWN-SEAMLESS EMI/RFI SHIELD                                                                                         |                                                                                                                               |                      |                                                 |                                |  |
| *OPTIONAL SHIELD CONFIG                                                                                                            | GURATIONS                                                                                                                     |                      |                                                 |                                |  |
| 2-PIECE SHIELD COVER                                                                                                               | 2-PIECE SHIELD COVER                                                                                                          | 2-PIECE SHIELD FRAME | 1-PIECE St                                      | HIELD                          |  |
| ITEM P/N                                                                                                                           | ITEM DESCRIPTION                                                                                                              |                      | MATERIAL                                        |                                |  |
| MS213-10C<br>MS213-10CP<br>MS213-10F                                                                                               | 2-PIECE EMI/RFI SHIELD COVER  2-PIECE EMI/RFI SHIELD COVER (PERFORATED)  2-PIECE EMI/RFI SHIELD FRAME  1-PIECE EMI/RFI SHIELD |                      | TIN-PLATED ST<br>TIN-PLATED ST<br>TIN-PLATED ST | EEL                            |  |
| MS213-10S<br>MS213-10C-NS<br>MS213-10CP-NS<br>MS213-10F-NS                                                                         | 2-PIECE EMI/RFI SHIELD COVER<br>2-PIECE EMI/RFI SHIELD COVER (PERFORATED)<br>2-PIECE EMI/RFI SHIELD FRAME                     |                      |                                                 | NICKEL-SILVER<br>NICKEL-SILVER |  |
| <u>MS213-10S-NS</u>                                                                                                                | 1-PIECE EMI/RFI SHIELD NICKEL-SILVER                                                                                          |                      |                                                 |                                |  |
| TIN-PLATED STEEL: CRS E<br>NICKEL-SILVER: UNS C770                                                                                 |                                                                                                                               |                      |                                                 |                                |  |
|                                                                                                                                    |                                                                                                                               |                      |                                                 |                                |  |
| Masach <sup>®</sup>                                                                                                                | SHIELD CONFIGURATION:                                                                                                         |                      | MATERIAL:                                       |                                |  |
| MASACH TECH LTD.<br>2 HAGANAN, MODIIN 7169513 ISRAEL<br>: (+972) 8-9754681 / F: (+972) 8-9754682<br>16@masach.com / www.masach.com | SHIELD TYPE:                                                                                                                  | Rotts                | Configuration of                                | I INCH 1                       |  |