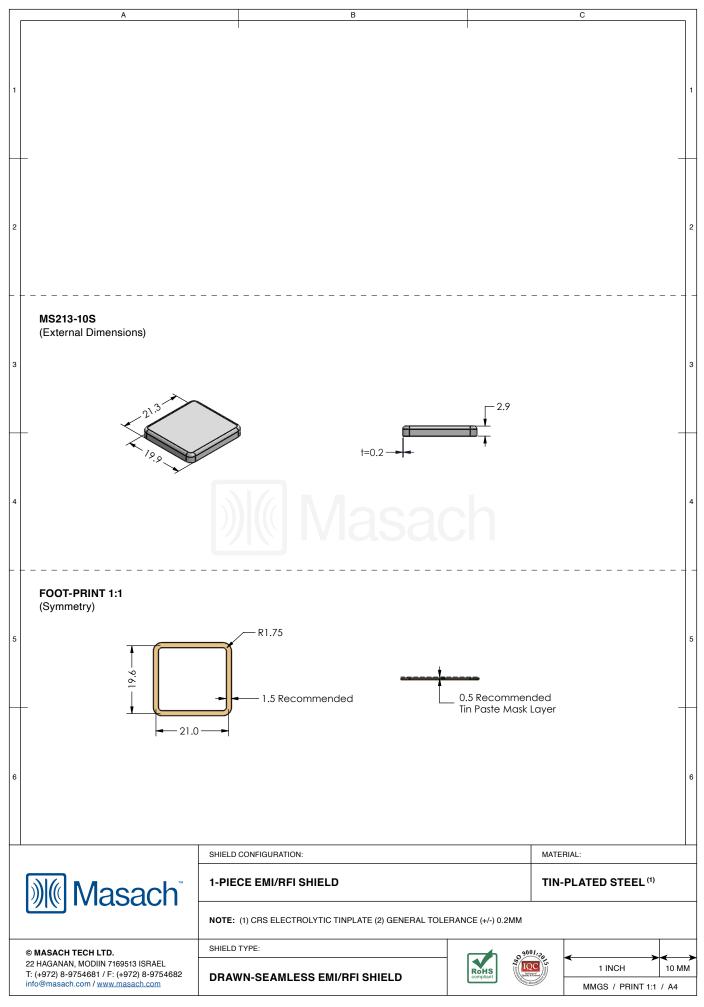

| Α                                                                                                                                  | E                                                                                                                             | B                    | C                                               |                                |  |
|------------------------------------------------------------------------------------------------------------------------------------|-------------------------------------------------------------------------------------------------------------------------------|----------------------|-------------------------------------------------|--------------------------------|--|
| MS213-10*<br>DRAWN-SEAMLESS EMI/RFI SHIELD                                                                                         |                                                                                                                               |                      |                                                 |                                |  |
| *OPTIONAL SHIELD CONFIG                                                                                                            | GURATIONS                                                                                                                     |                      |                                                 |                                |  |
| 2-PIECE SHIELD COVER                                                                                                               | 2-PIECE SHIELD COVER                                                                                                          | 2-PIECE SHIELD FRAME | 1-PIECE St                                      | HIELD                          |  |
| ITEM P/N                                                                                                                           | ITEM DESCRIPTION                                                                                                              |                      | MATERIAL                                        |                                |  |
| MS213-10C<br>MS213-10CP<br>MS213-10F                                                                                               | 2-PIECE EMI/RFI SHIELD COVER  2-PIECE EMI/RFI SHIELD COVER (PERFORATED)  2-PIECE EMI/RFI SHIELD FRAME  1-PIECE EMI/RFI SHIELD |                      | TIN-PLATED ST<br>TIN-PLATED ST<br>TIN-PLATED ST | EEL                            |  |
| MS213-10S<br>MS213-10C-NS<br>MS213-10CP-NS<br>MS213-10F-NS                                                                         | 2-PIECE EMI/RFI SHIELD COVER<br>2-PIECE EMI/RFI SHIELD COVER (PERFORATED)<br>2-PIECE EMI/RFI SHIELD FRAME                     |                      |                                                 | NICKEL-SILVER<br>NICKEL-SILVER |  |
| <u>MS213-10S-NS</u>                                                                                                                | 1-PIECE EMI/RFI SHIELD NICKEL-SILVER                                                                                          |                      |                                                 |                                |  |
| TIN-PLATED STEEL: CRS E<br>NICKEL-SILVER: UNS C770                                                                                 |                                                                                                                               |                      |                                                 |                                |  |
|                                                                                                                                    |                                                                                                                               |                      |                                                 |                                |  |
| Masach <sup>®</sup>                                                                                                                | SHIELD CONFIGURATION:                                                                                                         |                      | MATERIAL:                                       |                                |  |
| MASACH TECH LTD.<br>2 HAGANAN, MODIIN 7169513 ISRAEL<br>: (+972) 8-9754681 / F: (+972) 8-9754682<br>16@masach.com / www.masach.com | SHIELD TYPE:                                                                                                                  | Rotts                | Configuration of                                | I INCH 1                       |  |