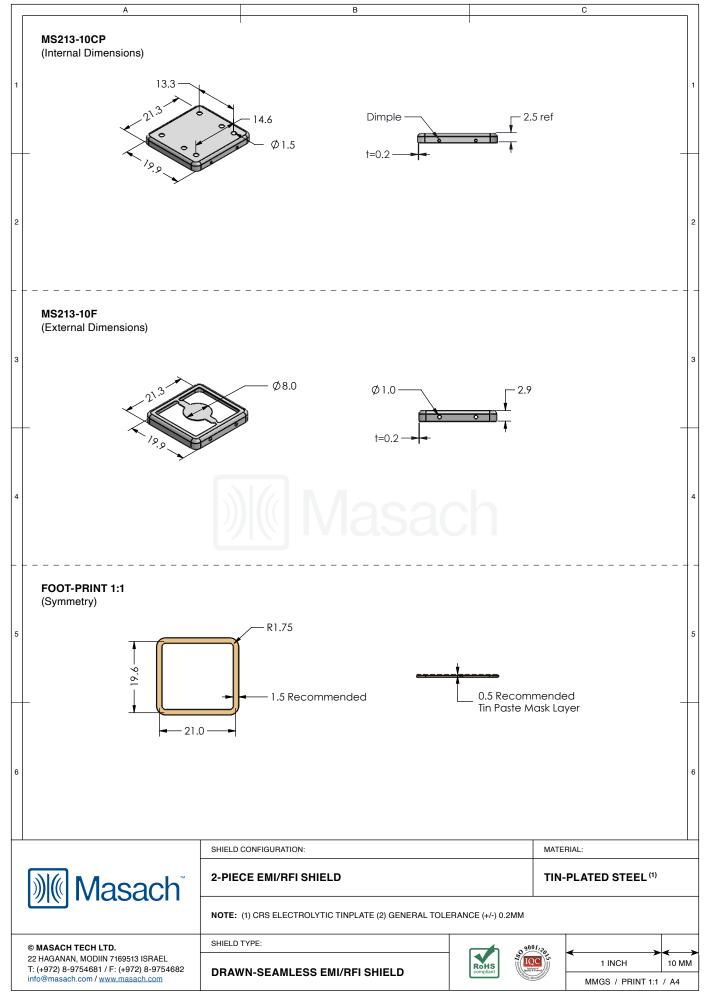

| Α                                                                                                                                  | E                                                                                                                             | B                    | C                                               |                                |  |
|------------------------------------------------------------------------------------------------------------------------------------|-------------------------------------------------------------------------------------------------------------------------------|----------------------|-------------------------------------------------|--------------------------------|--|
| MS213-10*<br>DRAWN-SEAMLESS EMI/RFI SHIELD                                                                                         |                                                                                                                               |                      |                                                 |                                |  |
| *OPTIONAL SHIELD CONFIG                                                                                                            | GURATIONS                                                                                                                     |                      |                                                 |                                |  |
| 2-PIECE SHIELD COVER                                                                                                               | 2-PIECE SHIELD COVER                                                                                                          | 2-PIECE SHIELD FRAME | 1-PIECE St                                      | HIELD                          |  |
| ITEM P/N                                                                                                                           | ITEM DESCRIPTION                                                                                                              |                      | MATERIAL                                        |                                |  |
| MS213-10C<br>MS213-10CP<br>MS213-10F                                                                                               | 2-PIECE EMI/RFI SHIELD COVER  2-PIECE EMI/RFI SHIELD COVER (PERFORATED)  2-PIECE EMI/RFI SHIELD FRAME  1-PIECE EMI/RFI SHIELD |                      | TIN-PLATED ST<br>TIN-PLATED ST<br>TIN-PLATED ST | EEL                            |  |
| MS213-10S<br>MS213-10C-NS<br>MS213-10CP-NS<br>MS213-10F-NS                                                                         | 2-PIECE EMI/RFI SHIELD COVER<br>2-PIECE EMI/RFI SHIELD COVER (PERFORATED)<br>2-PIECE EMI/RFI SHIELD FRAME                     |                      |                                                 | NICKEL-SILVER<br>NICKEL-SILVER |  |
| <u>MS213-10S-NS</u>                                                                                                                | 1-PIECE EMI/RFI SHIELD NICKEL-SILVER                                                                                          |                      |                                                 |                                |  |
| TIN-PLATED STEEL: CRS E<br>NICKEL-SILVER: UNS C770                                                                                 |                                                                                                                               |                      |                                                 |                                |  |
|                                                                                                                                    |                                                                                                                               |                      |                                                 |                                |  |
| Masach <sup>®</sup>                                                                                                                | SHIELD CONFIGURATION:                                                                                                         |                      | MATERIAL:                                       |                                |  |
| MASACH TECH LTD.<br>2 HAGANAN, MODIIN 7169513 ISRAEL<br>: (+972) 8-9754681 / F: (+972) 8-9754682<br>16@masach.com / www.masach.com | SHIELD TYPE:                                                                                                                  | Rotts                | Configuration of                                | I INCH 1                       |  |