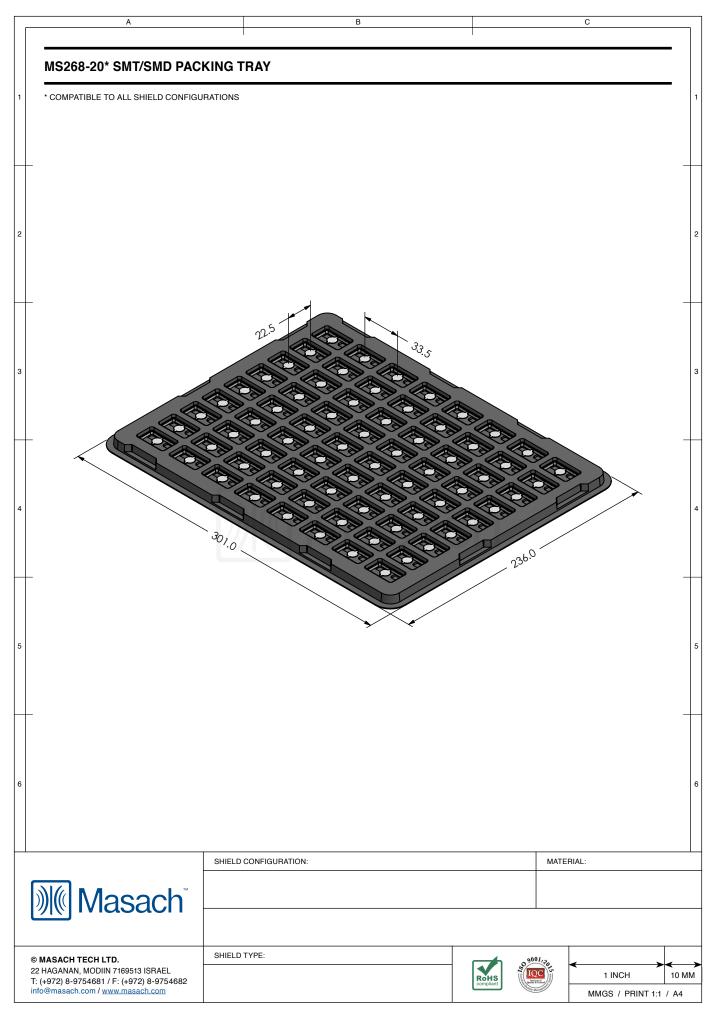

## MS268-20\*

## \*OPTIONAL SHIELD CONFIGURATIONS

| ITEM P/N     | ITEM DESCRIPTION                    | MATERIAL         |
|--------------|-------------------------------------|------------------|
| MS268-20C    | 2-PIECE EMI/RFI SHIELD <b>COVER</b> | TIN-PLATED STEEL |
| MS268-20F    | 2-PIECE EMI/RFI SHIELD <b>FRAME</b> | TIN-PLATED STEEL |
| MS268-20S    | 1-PIECE EMI/RFI <b>SHIELD</b>       | TIN-PLATED STEEL |
| MS268-20C-NS | 2-PIECE EMI/RFI SHIELD COVER        | NICKEL-SILVER    |
| MS268-20F-NS | 2-PIECE EMI/RFI SHIELD <b>FRAME</b> | NICKEL-SILVER    |
| MS268-20S-NS | 1-PIECE EMI/RFI <b>SHIELD</b>       | NICKEL-SILVER    |