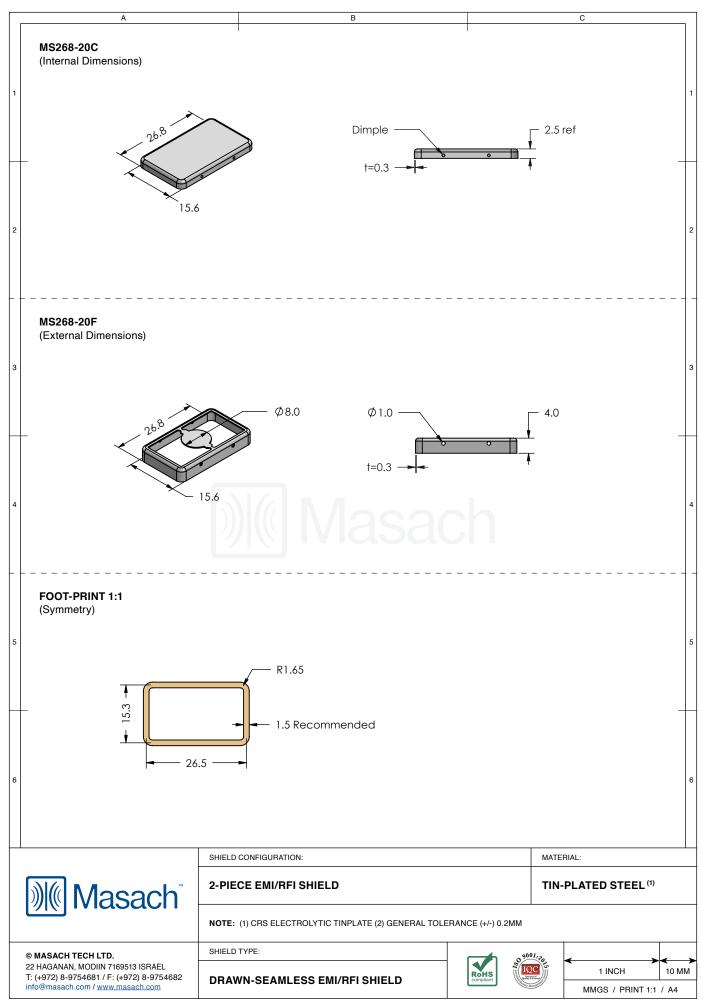

## MS268-20\*

## **DRAWN-SEAMLESS EMI/RFI SHIELD**

## \*OPTIONAL SHIELD CONFIGURATIONS

| ITEM P/N     | ITEM DESCRIPTION                    | MATERIAL         |
|--------------|-------------------------------------|------------------|
| MS268-20C    | 2-PIECE EMI/RFI SHIELD <b>COVER</b> | TIN-PLATED STEEL |
| MS268-20F    | 2-PIECE EMI/RFI SHIELD <b>FRAME</b> | TIN-PLATED STEEL |
| MS268-20S    | 1-PIECE EMI/RFI <b>SHIELD</b>       | TIN-PLATED STEEL |
| MS268-20C-NS | 2-PIECE EMI/RFI SHIELD COVER        | NICKEL-SILVER    |
| MS268-20F-NS | 2-PIECE EMI/RFI SHIELD <b>FRAME</b> | NICKEL-SILVER    |
| MS268-20S-NS | 1-PIECE EMI/RFI <b>SHIELD</b>       | NICKEL-SILVER    |