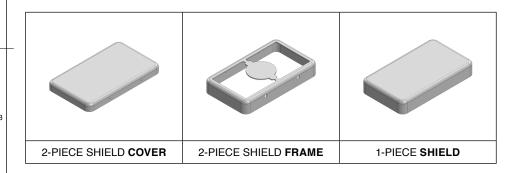

## \*OPTIONAL SHIELD CONFIGURATIONS

| ITEM P/N     | ITEM DESCRIPTION                    | MATERIAL         |
|--------------|-------------------------------------|------------------|
| MS268-20C    | 2-PIECE EMI/RFI SHIELD <b>COVER</b> | TIN-PLATED STEEL |
| MS268-20F    | 2-PIECE EMI/RFI SHIELD <b>FRAME</b> | TIN-PLATED STEEL |
| MS268-20S    | 1-PIECE EMI/RFI <b>SHIELD</b>       | TIN-PLATED STEEL |
| MS268-20C-NS | 2-PIECE EMI/RFI SHIELD COVER        | NICKEL-SILVER    |
| MS268-20F-NS | 2-PIECE EMI/RFI SHIELD <b>FRAME</b> | NICKEL-SILVER    |
| MS268-20S-NS | 1-PIECE EMI/RFI <b>SHIELD</b>       | NICKEL-SILVER    |