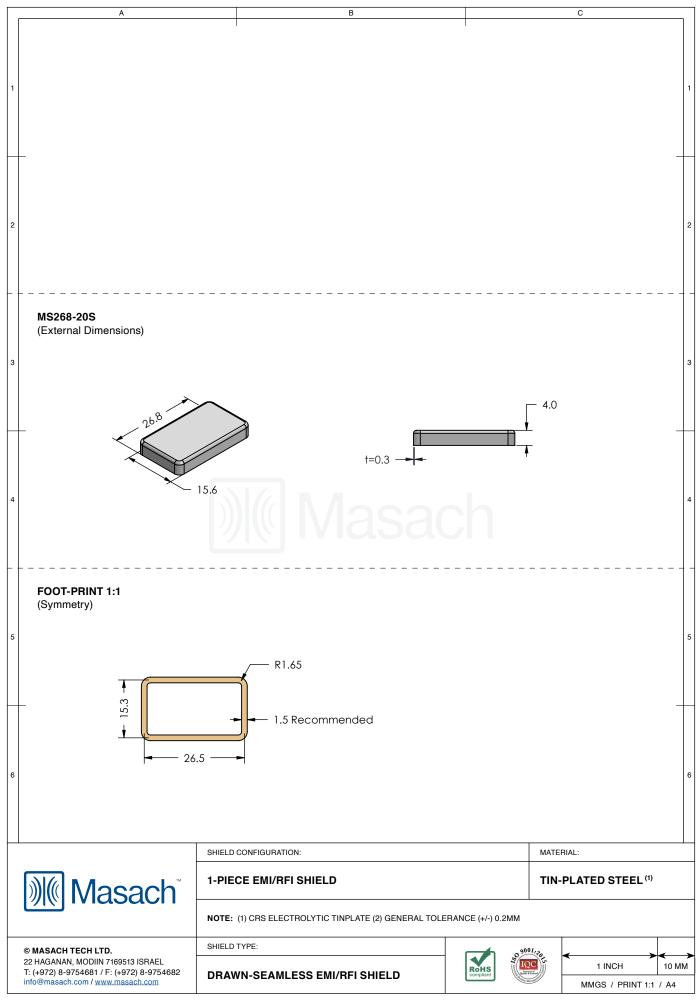

## MS268-20\*

## **DRAWN-SEAMLESS EMI/RFI SHIELD**

## \*OPTIONAL SHIELD CONFIGURATIONS

| ITEM P/N     | ITEM DESCRIPTION                    | MATERIAL         |
|--------------|-------------------------------------|------------------|
| MS268-20C    | 2-PIECE EMI/RFI SHIELD <b>COVER</b> | TIN-PLATED STEEL |
| MS268-20F    | 2-PIECE EMI/RFI SHIELD <b>FRAME</b> | TIN-PLATED STEEL |
| MS268-20S    | 1-PIECE EMI/RFI <b>SHIELD</b>       | TIN-PLATED STEEL |
| MS268-20C-NS | 2-PIECE EMI/RFI SHIELD COVER        | NICKEL-SILVER    |
| MS268-20F-NS | 2-PIECE EMI/RFI SHIELD <b>FRAME</b> | NICKEL-SILVER    |
| MS268-20S-NS | 1-PIECE EMI/RFI <b>SHIELD</b>       | NICKEL-SILVER    |