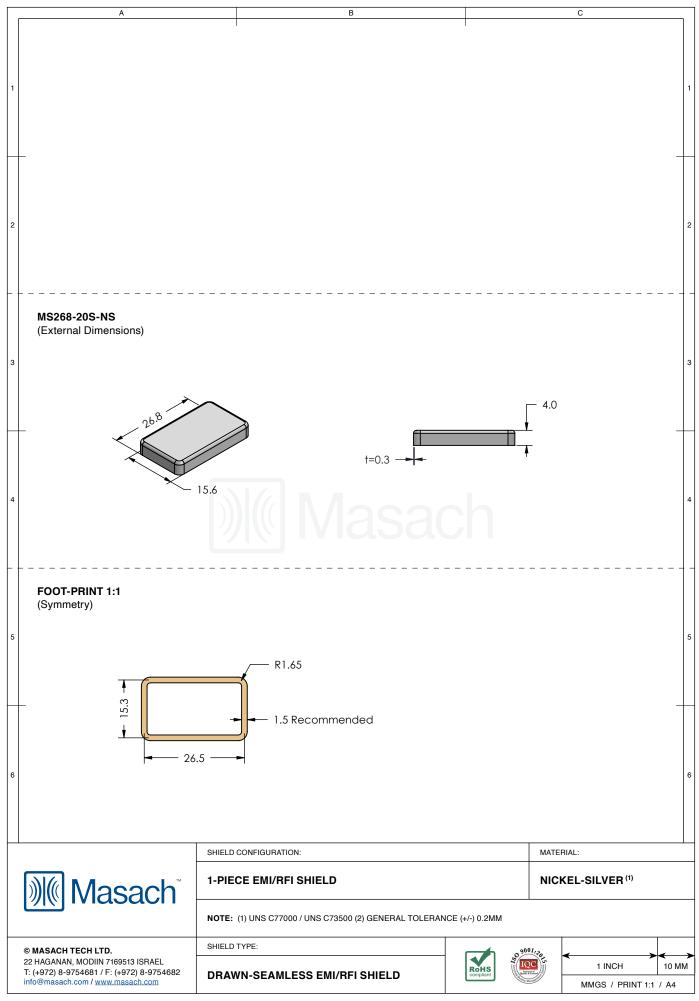

## MS268-20\*

## **DRAWN-SEAMLESS EMI/RFI SHIELD**

## \*OPTIONAL SHIELD CONFIGURATIONS

| ITEM P/N     | ITEM DESCRIPTION                    | MATERIAL         |
|--------------|-------------------------------------|------------------|
| MS268-20C    | 2-PIECE EMI/RFI SHIELD <b>COVER</b> | TIN-PLATED STEEL |
| MS268-20F    | 2-PIECE EMI/RFI SHIELD <b>FRAME</b> | TIN-PLATED STEEL |
| MS268-20S    | 1-PIECE EMI/RFI <b>SHIELD</b>       | TIN-PLATED STEEL |
| MS268-20C-NS | 2-PIECE EMI/RFI SHIELD COVER        | NICKEL-SILVER    |
| MS268-20F-NS | 2-PIECE EMI/RFI SHIELD <b>FRAME</b> | NICKEL-SILVER    |
| MS268-20S-NS | 1-PIECE EMI/RFI <b>SHIELD</b>       | NICKEL-SILVER    |