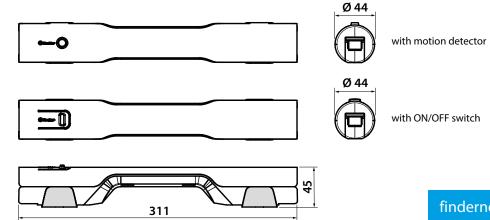

Switching via ON/OFF switch

Switching via movement detector

Magnetic fixing direct to metallic panel

Magnetic fixing via screw-fixed metallic support

Quick and simple wiring system via push-in terminals for the connection to a single unit, or via **plug-in terminals** for the connection to a single or multiple units.

## **Outline drawings**

DPENXX7LXX - XII/19 - Report 7L Series