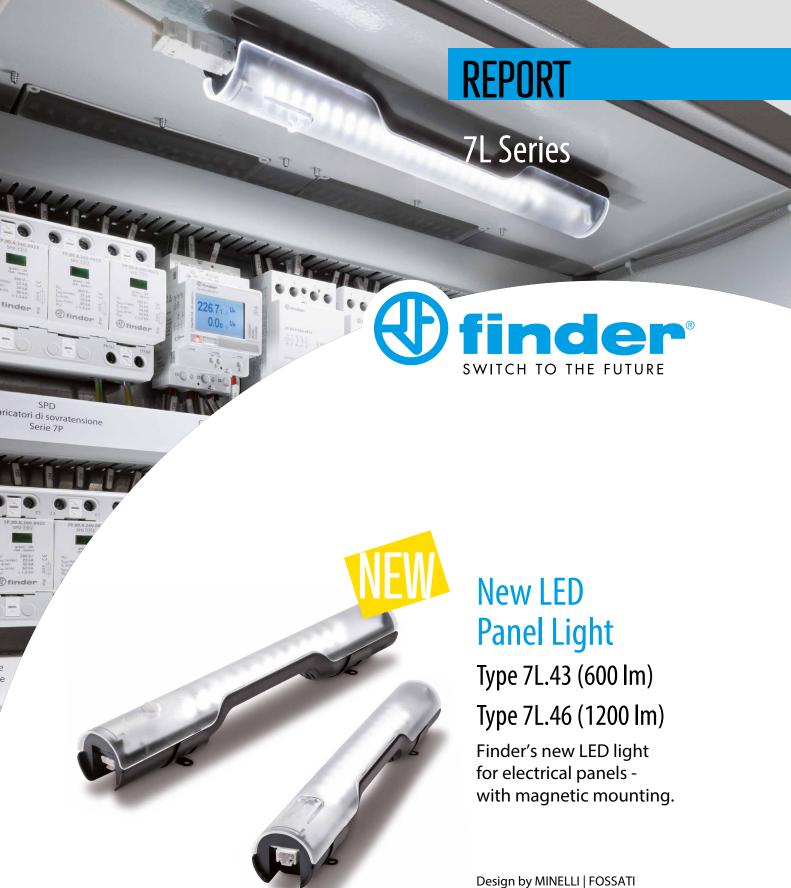

Type 7L.43 (600 lumens) Type 7L.46 (1200 lumens)

- Versions for switching via an ON/OFF switch or via integral movement detector
- Direct magnetic mounting or through a screw-fixed metallic support
- Power supply: 12...48 V AC/DC and 110...240 V AC/DC
- Nominal power consumption: 9 W (600 lm), 13 W (1200 lm)
- Radiation angle: 120°
- Light colour: 5,000 K
- Protection category: IP20
- Connector included

Switching via ON/OFF switch

Switching via movement detector

Magnetic fixing direct to metallic panel

Magnetic fixing via screw-fixed metallic support

Quick and simple wiring system via push-in terminals for the connection to a single unit, or via **plug-in terminals** for the connection to a single or multiple units.