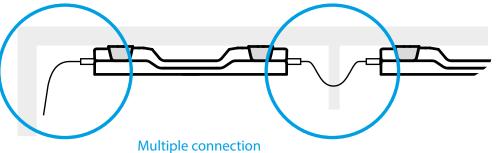

2...48 V AC/DC and 110...240 V AC/DC
- New design







Type 7L.43 (600 lumens) Type 7L.46 (1200 lumens)

- Versions for switching via an ON/OFF switch or via integral movement detector
- Direct magnetic mounting or through a screw-fixed metallic support
- Power supply: 12...48 V AC/DC and 110...240 V AC/DC
- Nominal power consumption: 9 W (600 lm), 13 W (1200 lm)
- Radiation angle: 120°
- Light colour: 5,000 K
- Protection category: IP20
- Connector included



Switching via ON/OFF switch



Switching via movement detector



Magnetic fixing direct to metallic panel



Magnetic fixing via screw-fixed metallic support



Quick and simple wiring system via push-in terminals for the connection to a single unit, or via **plug-in terminals** for the connection to a single or multiple units.



Easily connected with plug connectors (up to max. 7 lamps)

## **Outline drawings**



DPENXX7LXX - XII/19 - Report 7L Series