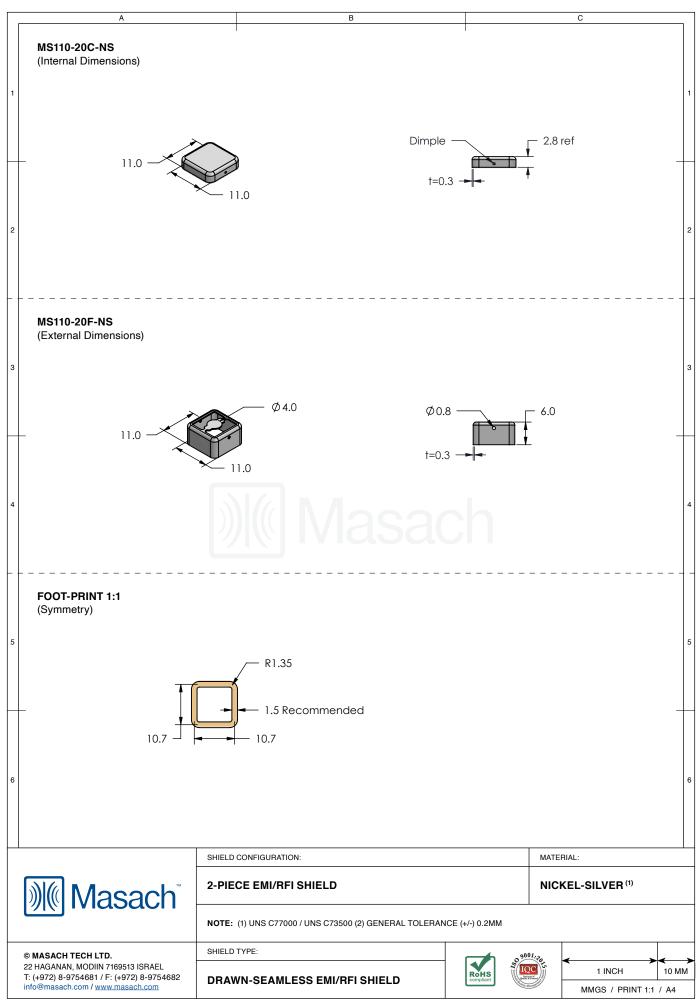

## MS110-20\*

## **DRAWN-SEAMLESS EMI/RFI SHIELD**

## \*OPTIONAL SHIELD CONFIGURATIONS

| ITEM P/N     | ITEM DESCRIPTION                    | MATERIAL         |  |  |
|--------------|-------------------------------------|------------------|--|--|
| MS110-20C    | 2-PIECE EMI/RFI SHIELD <b>COVER</b> | TIN-PLATED STEEL |  |  |
| MS110-20F    | 2-PIECE EMI/RFI SHIELD <b>FRAME</b> | TIN-PLATED STEEL |  |  |
| MS110-20S    | 1-PIECE EMI/RFI <b>SHIELD</b>       | TIN-PLATED STEEL |  |  |
| MS110-20C-NS | 2-PIECE EMI/RFI SHIELD <b>COVER</b> | NICKEL-SILVER    |  |  |
| MS110-20F-NS | 2-PIECE EMI/RFI SHIELD <b>FRAME</b> | NICKEL-SILVER    |  |  |
| MS110-20S-NS | 1-PIECE EMI/RFI <b>SHIELD</b>       | NICKEL-SILVER    |  |  |