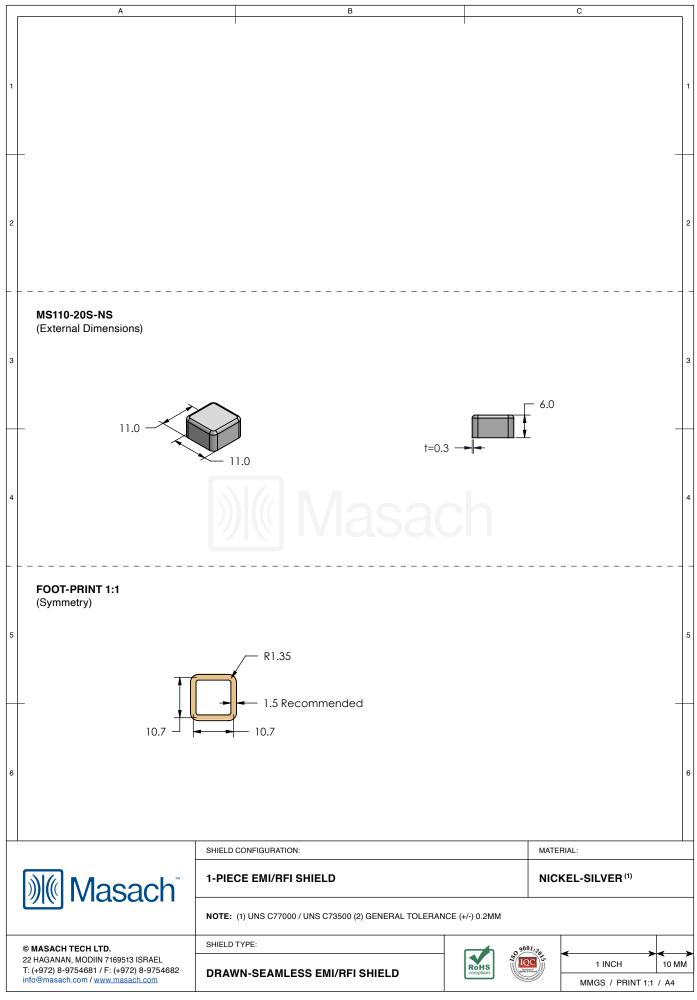

## MS110-20\*

## **DRAWN-SEAMLESS EMI/RFI SHIELD**

## \*OPTIONAL SHIELD CONFIGURATIONS

| ITEM P/N     | ITEM DESCRIPTION                    | MATERIAL         |  |  |
|--------------|-------------------------------------|------------------|--|--|
| MS110-20C    | 2-PIECE EMI/RFI SHIELD <b>COVER</b> | TIN-PLATED STEEL |  |  |
| MS110-20F    | 2-PIECE EMI/RFI SHIELD <b>FRAME</b> | TIN-PLATED STEEL |  |  |
| MS110-20S    | 1-PIECE EMI/RFI <b>SHIELD</b>       | TIN-PLATED STEEL |  |  |
| MS110-20C-NS | 2-PIECE EMI/RFI SHIELD <b>COVER</b> | NICKEL-SILVER    |  |  |
| MS110-20F-NS | 2-PIECE EMI/RFI SHIELD <b>FRAME</b> | NICKEL-SILVER    |  |  |
| MS110-20S-NS | 1-PIECE EMI/RFI <b>SHIELD</b>       | NICKEL-SILVER    |  |  |