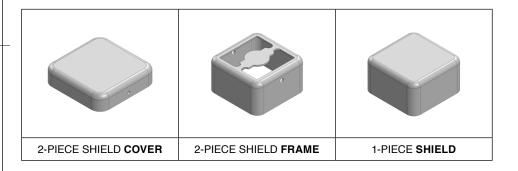

## \*OPTIONAL SHIELD CONFIGURATIONS

| ITEM P/N     | ITEM DESCRIPTION                    | MATERIAL         |  |  |
|--------------|-------------------------------------|------------------|--|--|
| MS110-20C    | 2-PIECE EMI/RFI SHIELD <b>COVER</b> | TIN-PLATED STEEL |  |  |
| MS110-20F    | 2-PIECE EMI/RFI SHIELD <b>FRAME</b> | TIN-PLATED STEEL |  |  |
| MS110-20S    | 1-PIECE EMI/RFI <b>SHIELD</b>       | TIN-PLATED STEEL |  |  |
| MS110-20C-NS | 2-PIECE EMI/RFI SHIELD <b>COVER</b> | NICKEL-SILVER    |  |  |
| MS110-20F-NS | 2-PIECE EMI/RFI SHIELD <b>FRAME</b> | NICKEL-SILVER    |  |  |
| MS110-20S-NS | 1-PIECE EMI/RFI <b>SHIELD</b>       | NICKEL-SILVER    |  |  |