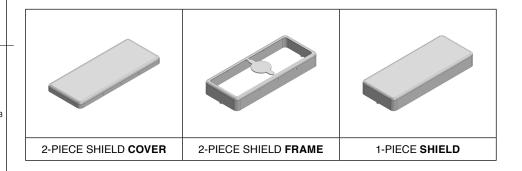

## \*OPTIONAL SHIELD CONFIGURATIONS

| ITEM P/N     | ITEM DESCRIPTION                    | MATERIAL         |
|--------------|-------------------------------------|------------------|
| MS448-20C    | 2-PIECE EMI/RFI SHIELD <b>COVER</b> | TIN-PLATED STEEL |
| MS448-20F    | 2-PIECE EMI/RFI SHIELD <b>FRAME</b> | TIN-PLATED STEEL |
| MS448-20S    | 1-PIECE EMI/RFI <b>SHIELD</b>       | TIN-PLATED STEEL |
| MS448-20C-NS | 2-PIECE EMI/RFI SHIELD COVER        | NICKEL-SILVER    |
| MS448-20F-NS | 2-PIECE EMI/RFI SHIELD <b>FRAME</b> | NICKEL-SILVER    |
| MS448-20S-NS | 1-PIECE EMI/RFI <b>SHIELD</b>       | NICKEL-SILVER    |