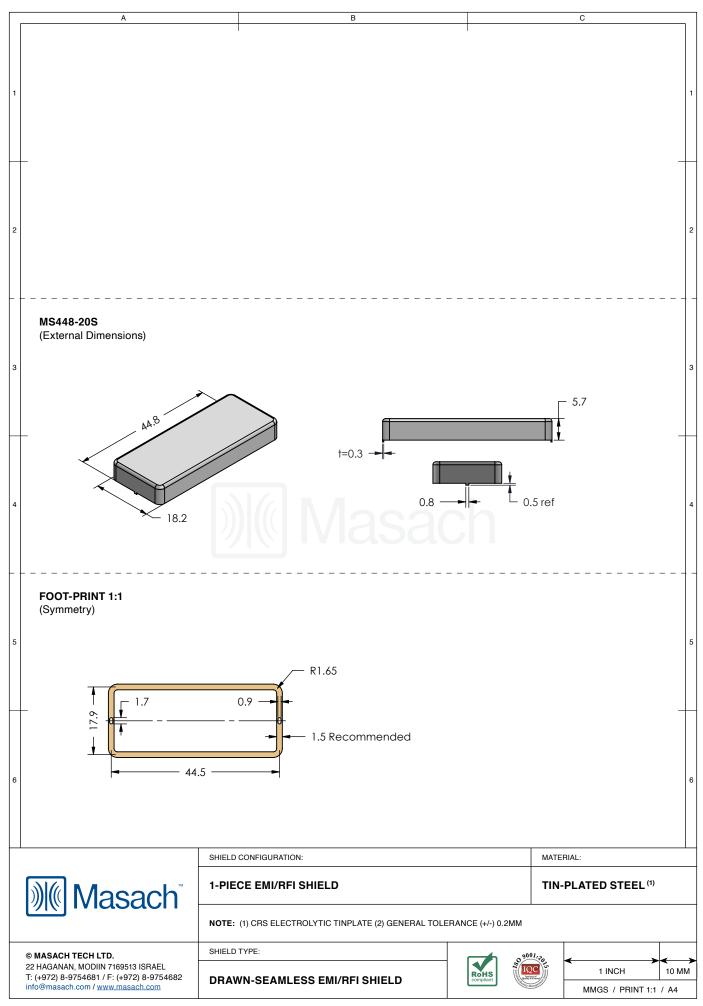

## MS448-20\*

## **DRAWN-SEAMLESS EMI/RFI SHIELD**

## \*OPTIONAL SHIELD CONFIGURATIONS

| ITEM P/N     | ITEM DESCRIPTION                    | MATERIAL         |
|--------------|-------------------------------------|------------------|
| MS448-20C    | 2-PIECE EMI/RFI SHIELD <b>COVER</b> | TIN-PLATED STEEL |
| MS448-20F    | 2-PIECE EMI/RFI SHIELD <b>FRAME</b> | TIN-PLATED STEEL |
| MS448-20S    | 1-PIECE EMI/RFI <b>SHIELD</b>       | TIN-PLATED STEEL |
| MS448-20C-NS | 2-PIECE EMI/RFI SHIELD COVER        | NICKEL-SILVER    |
| MS448-20F-NS | 2-PIECE EMI/RFI SHIELD <b>FRAME</b> | NICKEL-SILVER    |
| MS448-20S-NS | 1-PIECE EMI/RFI <b>SHIELD</b>       | NICKEL-SILVER    |