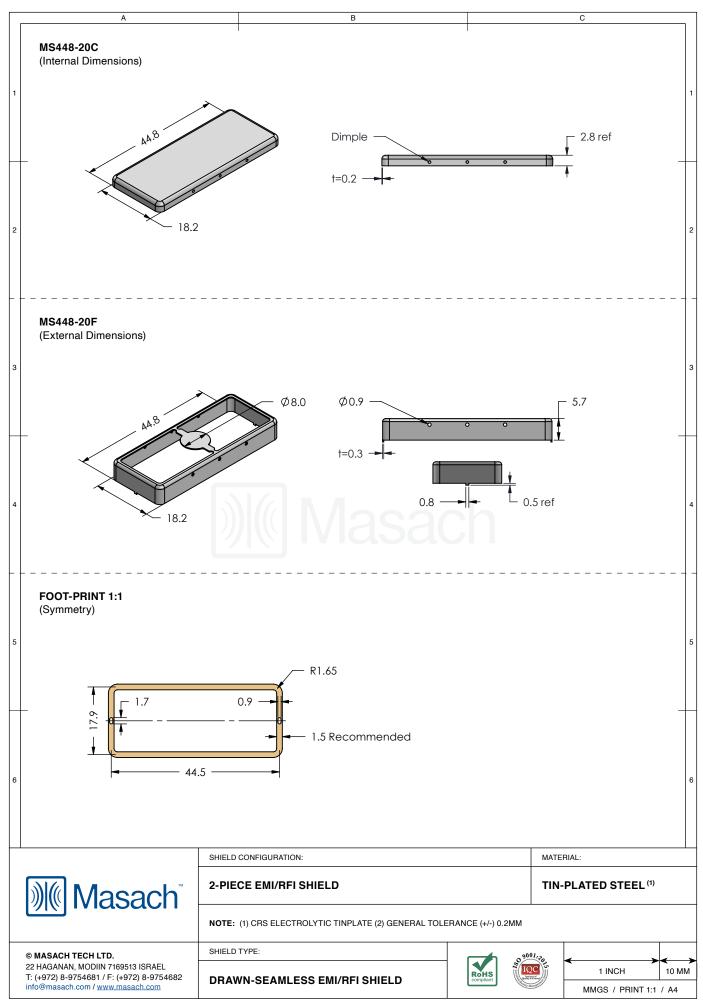

## MS448-20\*

## **DRAWN-SEAMLESS EMI/RFI SHIELD**

## \*OPTIONAL SHIELD CONFIGURATIONS

| ITEM P/N     | ITEM DESCRIPTION                    | MATERIAL         |
|--------------|-------------------------------------|------------------|
| MS448-20C    | 2-PIECE EMI/RFI SHIELD <b>COVER</b> | TIN-PLATED STEEL |
| MS448-20F    | 2-PIECE EMI/RFI SHIELD <b>FRAME</b> | TIN-PLATED STEEL |
| MS448-20S    | 1-PIECE EMI/RFI <b>SHIELD</b>       | TIN-PLATED STEEL |
| MS448-20C-NS | 2-PIECE EMI/RFI SHIELD COVER        | NICKEL-SILVER    |
| MS448-20F-NS | 2-PIECE EMI/RFI SHIELD <b>FRAME</b> | NICKEL-SILVER    |
| MS448-20S-NS | 1-PIECE EMI/RFI <b>SHIELD</b>       | NICKEL-SILVER    |