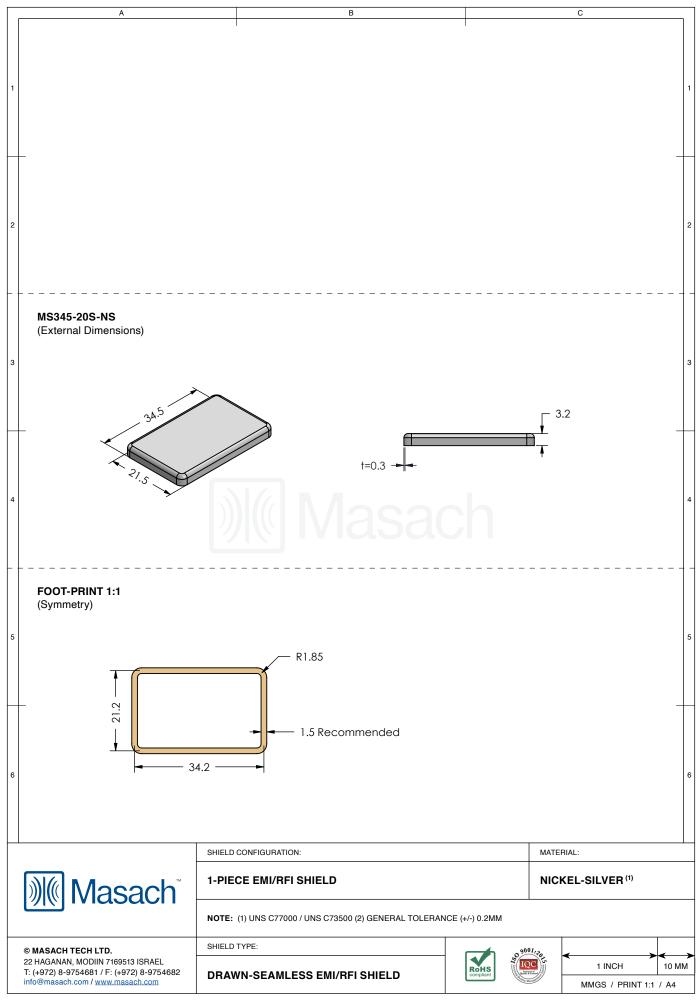

## MS345-20\*

## **DRAWN-SEAMLESS EMI/RFI SHIELD**

## \*OPTIONAL SHIELD CONFIGURATIONS

| ITEM P/N     | ITEM DESCRIPTION                    | MATERIAL         |  |  |
|--------------|-------------------------------------|------------------|--|--|
| MS345-20C    | 2-PIECE EMI/RFI SHIELD <b>COVER</b> | TIN-PLATED STEEL |  |  |
| MS345-20F    | 2-PIECE EMI/RFI SHIELD <b>FRAME</b> | TIN-PLATED STEEL |  |  |
| MS345-20S    | 1-PIECE EMI/RFI <b>SHIELD</b>       | TIN-PLATED STEEL |  |  |
| MS345-20C-NS | 2-PIECE EMI/RFI SHIELD <b>COVER</b> | NICKEL-SILVER    |  |  |
| MS345-20F-NS | 2-PIECE EMI/RFI SHIELD <b>FRAME</b> | NICKEL-SILVER    |  |  |
| MS345-20S-NS | 1-PIECE EMI/RFI <b>SHIELD</b>       | NICKEL-SILVER    |  |  |

TIN-PLATED STEEL: CRS ELECTROLYTIC TINPLATE NICKEL-SILVER: UNS C77000 / UNS C73500

|                                                                                                                                                                                                                                                                                                                                                                                                                                                                                                                                                                                                                                                                                                                                                                                                                                                                                                                                                                                                                                                                                                                                                                                                                                                                                                                                                                                                                                                                                                                                                                                                                                                                                                                                                                                                                                                                                                                                                                                                                                                                                                                                    | SHIELD CONFIGURATION: |             | MATERIAL: |                  |       |
|------------------------------------------------------------------------------------------------------------------------------------------------------------------------------------------------------------------------------------------------------------------------------------------------------------------------------------------------------------------------------------------------------------------------------------------------------------------------------------------------------------------------------------------------------------------------------------------------------------------------------------------------------------------------------------------------------------------------------------------------------------------------------------------------------------------------------------------------------------------------------------------------------------------------------------------------------------------------------------------------------------------------------------------------------------------------------------------------------------------------------------------------------------------------------------------------------------------------------------------------------------------------------------------------------------------------------------------------------------------------------------------------------------------------------------------------------------------------------------------------------------------------------------------------------------------------------------------------------------------------------------------------------------------------------------------------------------------------------------------------------------------------------------------------------------------------------------------------------------------------------------------------------------------------------------------------------------------------------------------------------------------------------------------------------------------------------------------------------------------------------------|-----------------------|-------------|-----------|------------------|-------|
| <b>Masach</b> Masach |                       |             |           |                  |       |
| © MASACH TECH LTD. 22 HAGANAN, MODIIN 7169513 ISRAEL T: (+972) 8-9754681 / F: (+972) 8-9754682                                                                                                                                                                                                                                                                                                                                                                                                                                                                                                                                                                                                                                                                                                                                                                                                                                                                                                                                                                                                                                                                                                                                                                                                                                                                                                                                                                                                                                                                                                                                                                                                                                                                                                                                                                                                                                                                                                                                                                                                                                     | SHIELD TYPE:          | Sold Silver | 01:30     | 1 INCH           | 10 MM |
| info@masach.com / www.masach.com                                                                                                                                                                                                                                                                                                                                                                                                                                                                                                                                                                                                                                                                                                                                                                                                                                                                                                                                                                                                                                                                                                                                                                                                                                                                                                                                                                                                                                                                                                                                                                                                                                                                                                                                                                                                                                                                                                                                                                                                                                                                                                   |                       |             | N N       | MMGS / PRINT 1:1 | / A4  |