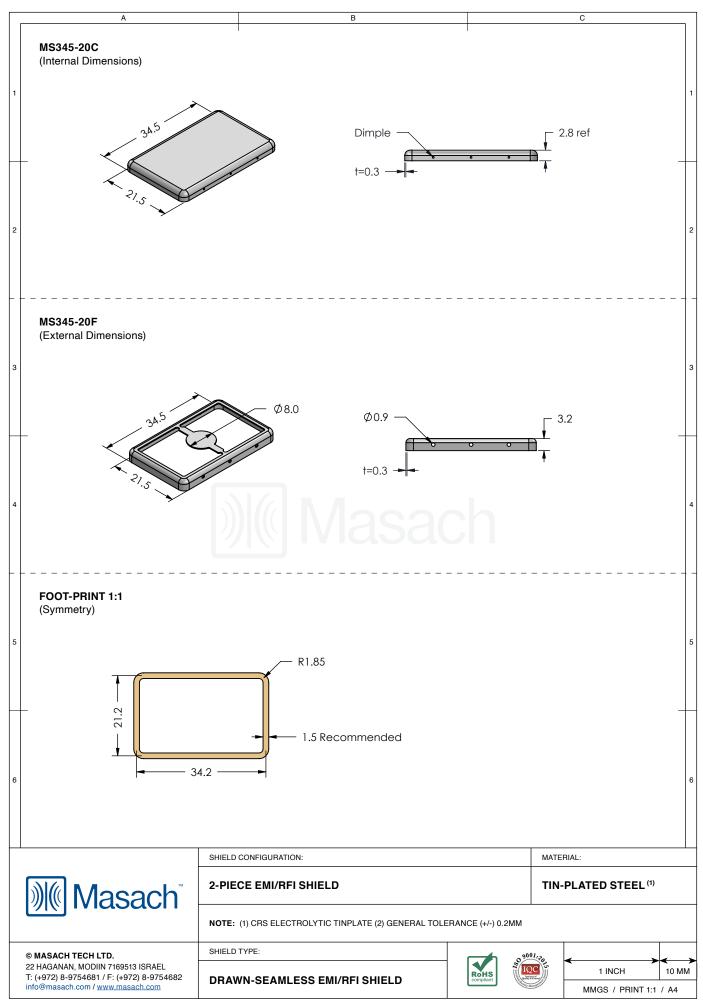

## MS345-20\*

## **DRAWN-SEAMLESS EMI/RFI SHIELD**

## \*OPTIONAL SHIELD CONFIGURATIONS

| ITEM P/N     | ITEM DESCRIPTION                    | MATERIAL         |  |  |
|--------------|-------------------------------------|------------------|--|--|
| MS345-20C    | 2-PIECE EMI/RFI SHIELD <b>COVER</b> | TIN-PLATED STEEL |  |  |
| MS345-20F    | 2-PIECE EMI/RFI SHIELD <b>FRAME</b> | TIN-PLATED STEEL |  |  |
| MS345-20S    | 1-PIECE EMI/RFI <b>SHIELD</b>       | TIN-PLATED STEEL |  |  |
| MS345-20C-NS | 2-PIECE EMI/RFI SHIELD <b>COVER</b> | NICKEL-SILVER    |  |  |
| MS345-20F-NS | 2-PIECE EMI/RFI SHIELD <b>FRAME</b> | NICKEL-SILVER    |  |  |
| MS345-20S-NS | 1-PIECE EMI/RFI <b>SHIELD</b>       | NICKEL-SILVER    |  |  |

TIN-PLATED STEEL: CRS ELECTROLYTIC TINPLATE NICKEL-SILVER: UNS C77000 / UNS C73500

|                                                                                                                                                                                                                                                                                                                                                                                                                                                                                                                                                                                                                                                                                                                                                                                                                                                                                                                                                                                                                                                                                                                                                                                                                                                                                                                                                                                                                                                                                                                                                                                                                                                                                                                                                                                                                                                                                                                                                                                                                                                                                                                                    | SHIELD CONFIGURATION: |             | MATERIAL: |                  |       |
|------------------------------------------------------------------------------------------------------------------------------------------------------------------------------------------------------------------------------------------------------------------------------------------------------------------------------------------------------------------------------------------------------------------------------------------------------------------------------------------------------------------------------------------------------------------------------------------------------------------------------------------------------------------------------------------------------------------------------------------------------------------------------------------------------------------------------------------------------------------------------------------------------------------------------------------------------------------------------------------------------------------------------------------------------------------------------------------------------------------------------------------------------------------------------------------------------------------------------------------------------------------------------------------------------------------------------------------------------------------------------------------------------------------------------------------------------------------------------------------------------------------------------------------------------------------------------------------------------------------------------------------------------------------------------------------------------------------------------------------------------------------------------------------------------------------------------------------------------------------------------------------------------------------------------------------------------------------------------------------------------------------------------------------------------------------------------------------------------------------------------------|-----------------------|-------------|-----------|------------------|-------|
| <b>Masach</b> Masach |                       |             |           |                  |       |
| © MASACH TECH LTD. 22 HAGANAN, MODIIN 7169513 ISRAEL T: (+972) 8-9754681 / F: (+972) 8-9754682                                                                                                                                                                                                                                                                                                                                                                                                                                                                                                                                                                                                                                                                                                                                                                                                                                                                                                                                                                                                                                                                                                                                                                                                                                                                                                                                                                                                                                                                                                                                                                                                                                                                                                                                                                                                                                                                                                                                                                                                                                     | SHIELD TYPE:          | Sold Silver | 01:30     | 1 INCH           | 10 MM |
| info@masach.com / www.masach.com                                                                                                                                                                                                                                                                                                                                                                                                                                                                                                                                                                                                                                                                                                                                                                                                                                                                                                                                                                                                                                                                                                                                                                                                                                                                                                                                                                                                                                                                                                                                                                                                                                                                                                                                                                                                                                                                                                                                                                                                                                                                                                   |                       |             | N N       | MMGS / PRINT 1:1 | / A4  |