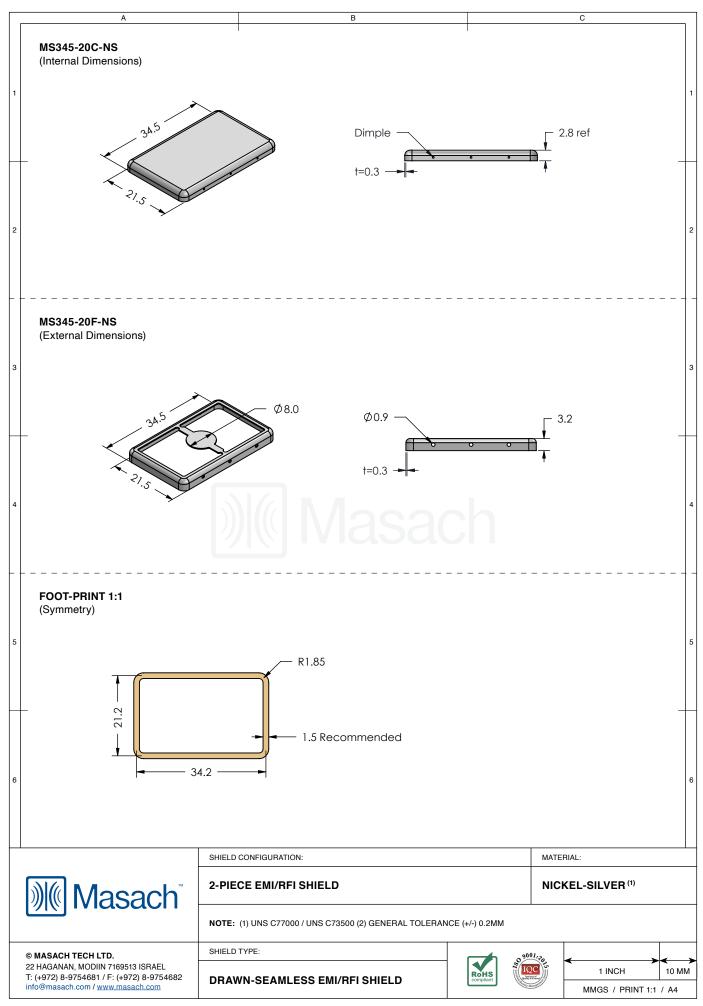

## MS345-20\*

## **DRAWN-SEAMLESS EMI/RFI SHIELD**

## \*OPTIONAL SHIELD CONFIGURATIONS

| ITEM P/N     | ITEM DESCRIPTION                    | MATERIAL         |  |  |
|--------------|-------------------------------------|------------------|--|--|
| MS345-20C    | 2-PIECE EMI/RFI SHIELD <b>COVER</b> | TIN-PLATED STEEL |  |  |
| MS345-20F    | 2-PIECE EMI/RFI SHIELD <b>FRAME</b> | TIN-PLATED STEEL |  |  |
| MS345-20S    | 1-PIECE EMI/RFI <b>SHIELD</b>       | TIN-PLATED STEEL |  |  |
| MS345-20C-NS | 2-PIECE EMI/RFI SHIELD <b>COVER</b> | NICKEL-SILVER    |  |  |
| MS345-20F-NS | 2-PIECE EMI/RFI SHIELD <b>FRAME</b> | NICKEL-SILVER    |  |  |
| MS345-20S-NS | 1-PIECE EMI/RFI <b>SHIELD</b>       | NICKEL-SILVER    |  |  |

TIN-PLATED STEEL: CRS ELECTROLYTIC TINPLATE NICKEL-SILVER: UNS C77000 / UNS C73500

|                                                                                                                                                                                                                                                                                                                                                                                                                                                                                                                                                                                                                                                                                                                                                                                                                                                                                                                                                                                                                                                                                                                                                                                                                                                                                                                                                                                                                                                                                                                                                                                                                                                                                                                                                                                                                                                                                                                                                                                                                                                                                                                                    | SHIELD CONFIGURATION: |             | MATERIAL: |                  |       |
|------------------------------------------------------------------------------------------------------------------------------------------------------------------------------------------------------------------------------------------------------------------------------------------------------------------------------------------------------------------------------------------------------------------------------------------------------------------------------------------------------------------------------------------------------------------------------------------------------------------------------------------------------------------------------------------------------------------------------------------------------------------------------------------------------------------------------------------------------------------------------------------------------------------------------------------------------------------------------------------------------------------------------------------------------------------------------------------------------------------------------------------------------------------------------------------------------------------------------------------------------------------------------------------------------------------------------------------------------------------------------------------------------------------------------------------------------------------------------------------------------------------------------------------------------------------------------------------------------------------------------------------------------------------------------------------------------------------------------------------------------------------------------------------------------------------------------------------------------------------------------------------------------------------------------------------------------------------------------------------------------------------------------------------------------------------------------------------------------------------------------------|-----------------------|-------------|-----------|------------------|-------|
| <b>Masach</b> Masach |                       |             |           |                  |       |
| © MASACH TECH LTD. 22 HAGANAN, MODIIN 7169513 ISRAEL T: (+972) 8-9754681 / F: (+972) 8-9754682                                                                                                                                                                                                                                                                                                                                                                                                                                                                                                                                                                                                                                                                                                                                                                                                                                                                                                                                                                                                                                                                                                                                                                                                                                                                                                                                                                                                                                                                                                                                                                                                                                                                                                                                                                                                                                                                                                                                                                                                                                     | SHIELD TYPE:          | Sold Silver | 01:30     | 1 INCH           | 10 MM |
| info@masach.com / www.masach.com                                                                                                                                                                                                                                                                                                                                                                                                                                                                                                                                                                                                                                                                                                                                                                                                                                                                                                                                                                                                                                                                                                                                                                                                                                                                                                                                                                                                                                                                                                                                                                                                                                                                                                                                                                                                                                                                                                                                                                                                                                                                                                   |                       |             | N N       | MMGS / PRINT 1:1 | / A4  |