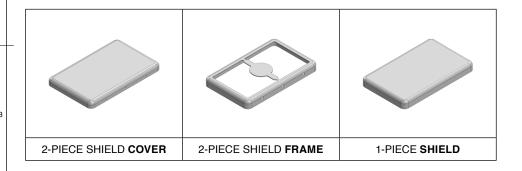

## \*OPTIONAL SHIELD CONFIGURATIONS

| ITEM P/N     | ITEM DESCRIPTION                    | MATERIAL         |  |  |
|--------------|-------------------------------------|------------------|--|--|
| MS345-20C    | 2-PIECE EMI/RFI SHIELD <b>COVER</b> | TIN-PLATED STEEL |  |  |
| MS345-20F    | 2-PIECE EMI/RFI SHIELD <b>FRAME</b> | TIN-PLATED STEEL |  |  |
| MS345-20S    | 1-PIECE EMI/RFI <b>SHIELD</b>       | TIN-PLATED STEEL |  |  |
| MS345-20C-NS | 2-PIECE EMI/RFI SHIELD <b>COVER</b> | NICKEL-SILVER    |  |  |
| MS345-20F-NS | 2-PIECE EMI/RFI SHIELD <b>FRAME</b> | NICKEL-SILVER    |  |  |
| MS345-20S-NS | 1-PIECE EMI/RFI <b>SHIELD</b>       | NICKEL-SILVER    |  |  |