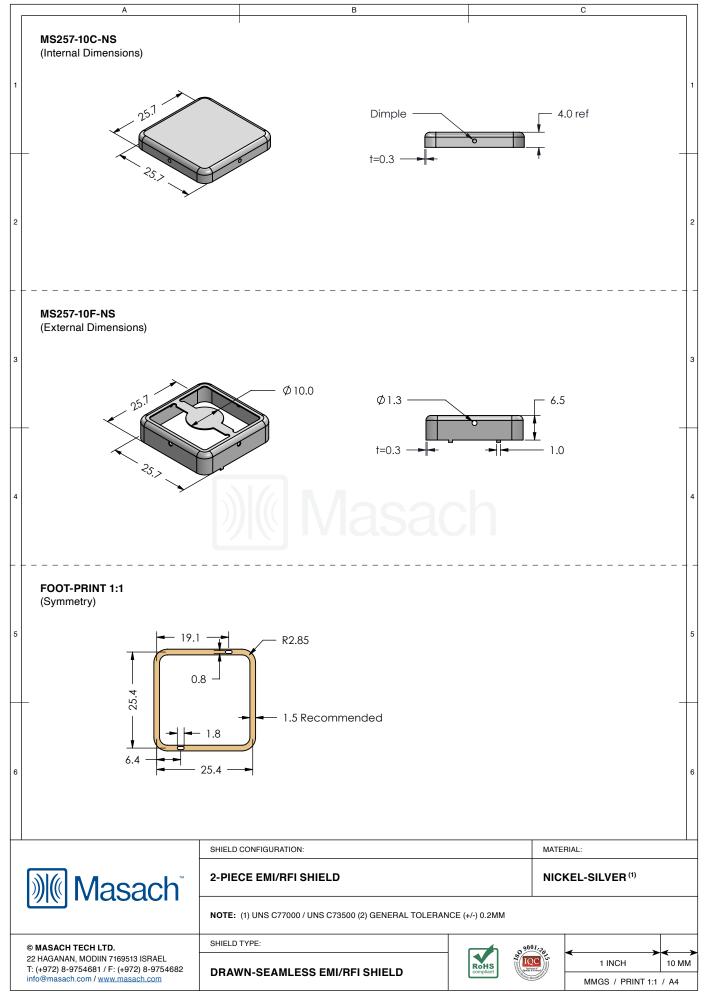

| 1                                 | MS257-10*<br>DRAWN-SEAMLESS EMI/RFI SHIELD                                                                                            |                                     |                |                 |                            |      |   |  |  |  |
|-----------------------------------|---------------------------------------------------------------------------------------------------------------------------------------|-------------------------------------|----------------|-----------------|----------------------------|------|---|--|--|--|
| 2 *OPTIONAL SHIELD CONFIGURATIONS |                                                                                                                                       |                                     |                |                 |                            |      |   |  |  |  |
| 3                                 | 2-PIECE SHIELD COVER                                                                                                                  | 2-PIECE SHIELD FRAME                | 1-PIECE SHIELD |                 |                            | _    | 3 |  |  |  |
|                                   | ITEM P/N ITEM DESCRIPTION                                                                                                             |                                     |                | MATE            | RIAL                       | -    |   |  |  |  |
|                                   | MS257-10C                                                                                                                             | 2-PIECE EMI/RFI SHIELD COVER        |                |                 | LATED STEEL                |      | 4 |  |  |  |
| 4                                 | MS257-10F                                                                                                                             | 2-PIECE EMI/RFI SHIELD COVER        |                |                 | LATED STEEL                | _    |   |  |  |  |
|                                   | MS257-10S                                                                                                                             | 1-PIECE EMI/RFI SHIELD              |                |                 | LATED STEEL                |      |   |  |  |  |
|                                   | MS257-10C-NS                                                                                                                          | 2-PIECE EMI/RFI SHIELD              |                |                 | EL-SILVER                  |      |   |  |  |  |
|                                   | MS257-10F-NS                                                                                                                          | 2-PIECE EMI/RFI SHIELD <b>FRAME</b> |                |                 | EL-SILVER                  |      |   |  |  |  |
|                                   | MS257-10S-NS                                                                                                                          | 1-PIECE EMI/RFI <b>SHIELD</b>       |                |                 | EL-SILVER                  |      |   |  |  |  |
| 5                                 | TIN-PLATED STEEL: CRS ELECTROLYTIC TINPLATE<br>NICKEL-SILVER: UNS C77000 / UNS C73500                                                 |                                     |                |                 |                            |      |   |  |  |  |
| 6                                 |                                                                                                                                       |                                     |                |                 |                            |      | e |  |  |  |
|                                   |                                                                                                                                       | SHIELD CONFIGURATION:               |                | м               | ATERIAL:                   |      | L |  |  |  |
|                                   | Masach <sup>®</sup>                                                                                                                   |                                     |                |                 |                            |      |   |  |  |  |
| 22<br>T:                          | MASACH TECH LTD.<br>HAGANAN, MODIIN 7169513 ISRAEL<br>(+972) 8-9754681 / F: (+972) 8-9754682<br>fo@masach.com / <u>www.masach.com</u> | SHIELD TYPE:                        | R              | Philant Philant | 1 INCH<br>MMGS / PRINT 1:1 | 10 M |   |  |  |  |

This product has been designed and manufactured by 🕲 Masach Tech Ltd. The use of this product in any type of electronic device or application is not under Masach Tech Ltd. liability.