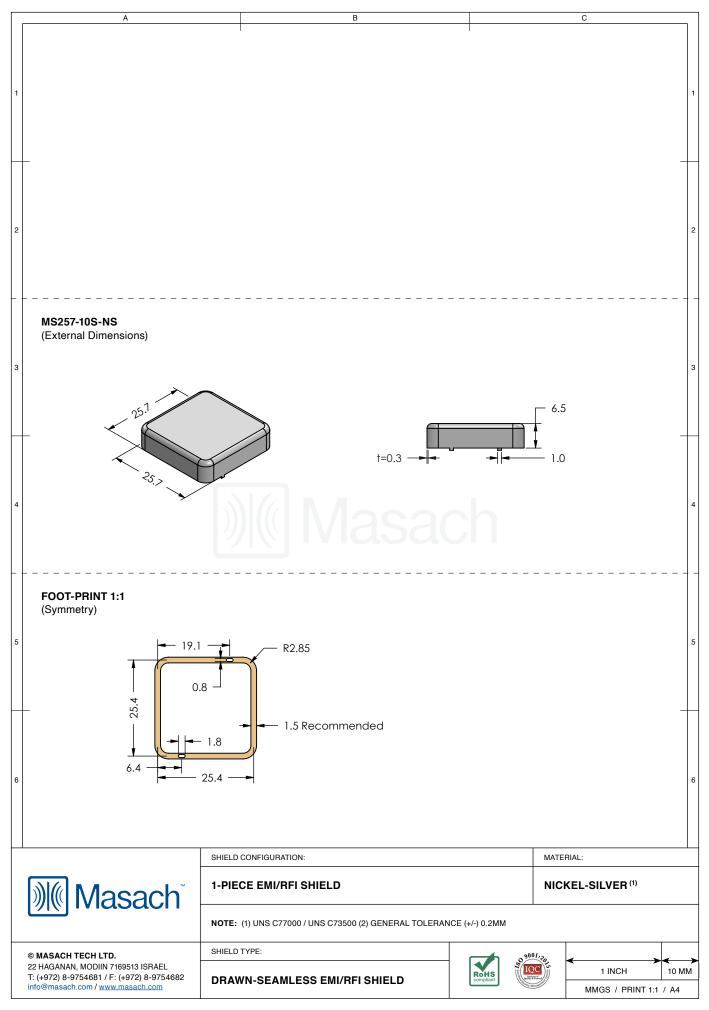

| 1                                 | MS257-10*<br>DRAWN-SEAMLESS EMI/RFI SHIELD                                                                                            |                                     |                |                 |                            |      |   |  |  |  |
|-----------------------------------|---------------------------------------------------------------------------------------------------------------------------------------|-------------------------------------|----------------|-----------------|----------------------------|------|---|--|--|--|
| 2 *OPTIONAL SHIELD CONFIGURATIONS |                                                                                                                                       |                                     |                |                 |                            |      |   |  |  |  |
| 3                                 | 2-PIECE SHIELD COVER                                                                                                                  | 2-PIECE SHIELD FRAME                | 1-PIECE SHIELD |                 |                            | _    | 3 |  |  |  |
|                                   | ITEM P/N ITEM DESCRIPTION                                                                                                             |                                     |                | MATE            | RIAL                       | -    |   |  |  |  |
|                                   | MS257-10C                                                                                                                             | 2-PIECE EMI/RFI SHIELD COVER        |                |                 | LATED STEEL                |      | 4 |  |  |  |
| 4                                 | MS257-10F                                                                                                                             | 2-PIECE EMI/RFI SHIELD COVER        |                |                 | LATED STEEL                | _    |   |  |  |  |
|                                   | MS257-10S                                                                                                                             | 1-PIECE EMI/RFI SHIELD              |                |                 | LATED STEEL                |      |   |  |  |  |
|                                   | MS257-10C-NS                                                                                                                          | 2-PIECE EMI/RFI SHIELD              |                |                 | EL-SILVER                  |      |   |  |  |  |
|                                   | MS257-10F-NS                                                                                                                          | 2-PIECE EMI/RFI SHIELD <b>FRAME</b> |                |                 | EL-SILVER                  |      |   |  |  |  |
|                                   | MS257-10S-NS                                                                                                                          | 1-PIECE EMI/RFI <b>SHIELD</b>       |                |                 | EL-SILVER                  |      |   |  |  |  |
| 5                                 | TIN-PLATED STEEL: CRS ELECTROLYTIC TINPLATE<br>NICKEL-SILVER: UNS C77000 / UNS C73500                                                 |                                     |                |                 |                            |      |   |  |  |  |
| 6                                 |                                                                                                                                       |                                     |                |                 |                            |      | e |  |  |  |
|                                   |                                                                                                                                       | SHIELD CONFIGURATION:               |                | м               | ATERIAL:                   |      | L |  |  |  |
|                                   | Masach <sup>®</sup>                                                                                                                   |                                     |                |                 |                            |      |   |  |  |  |
| 22<br>T:                          | MASACH TECH LTD.<br>HAGANAN, MODIIN 7169513 ISRAEL<br>(+972) 8-9754681 / F: (+972) 8-9754682<br>fo@masach.com / <u>www.masach.com</u> | SHIELD TYPE:                        | R              | Philant Philant | 1 INCH<br>MMGS / PRINT 1:1 | 10 M |   |  |  |  |

This product has been designed and manufactured by 🕲 Masach Tech Ltd. The use of this product in any type of electronic device or application is not under Masach Tech Ltd. liability.