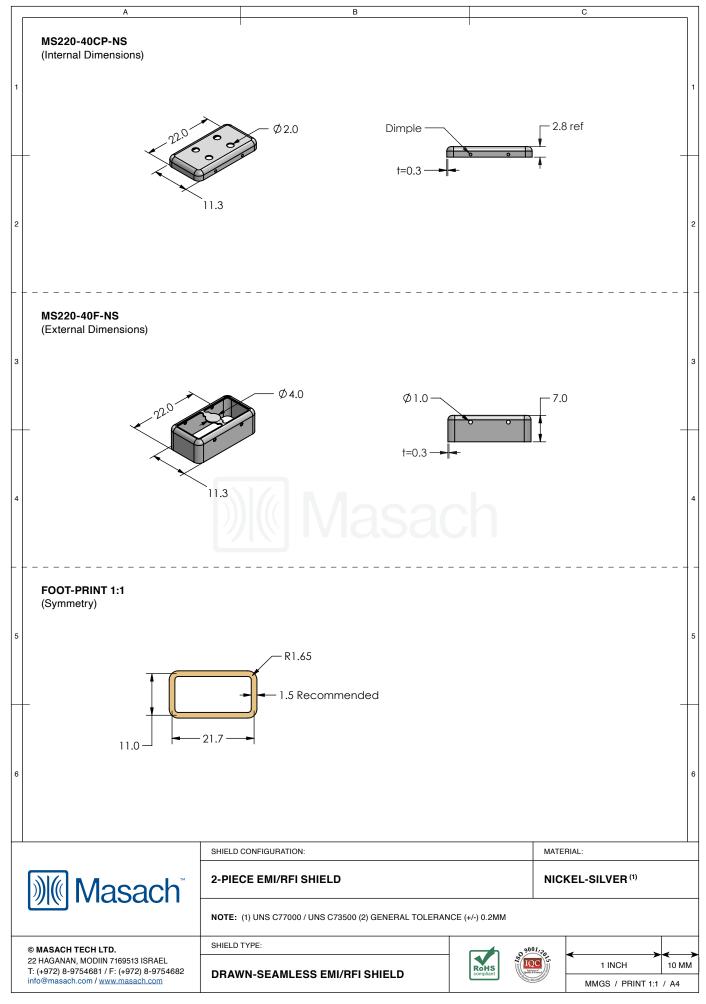

| MS220-40 <sup>3</sup><br>drawn-seamless |                                           |                      |        |              |
|-----------------------------------------|-------------------------------------------|----------------------|--------|--------------|
| *OPTIONAL SHIELD CONFIG                 | URATIONS                                  |                      |        |              |
|                                         |                                           |                      |        |              |
| 2-PIECE SHIELD COVER                    | 2-PIECE SHIELD COVER                      | 2-PIECE SHIELD FRAME | 1-     | PIECE SHIELD |
| ITEM P/N                                | ITEM DESCRIPTION                          |                      | MATEF  | RIAL         |
| <u>MS220-40C</u>                        | 2-PIECE EMI/RFI SHIELD COVER              |                      | TIN-PL | ATED STEEL   |
| MS220-40CP                              | 2-PIECE EMI/RFI SHIELD COVER (PERFORATED) |                      | TIN-PL | ATED STEEL   |
| <u>MS220-40F</u>                        | 2-PIECE EMI/RFI SHIELD FRAME              |                      | TIN-PL | ATED STEEL   |
| <u>MS220-40S</u>                        | 1-PIECE EMI/RFI SHIELD                    |                      | TIN-PL | ATED STEEL   |
| MS220-40C-NS                            | 2-PIECE EMI/RFI SHIELD COVER              |                      | NICKEI | L-SILVER     |
| MS220-40CP-NS                           | 2-PIECE EMI/RFI SHIELD COVER (PERFORATED) |                      | NICKEI | L-SILVER     |
| MS220-40F-NS                            | 2-PIECE EMI/RFI SHIELD FRAME              |                      | NICKEI | L-SILVER     |
| <u>MS220-40S-NS</u>                     | 1-PIECE EMI/RFI SHIELD                    |                      | NICKEI | L-SILVER     |
| TIN-PLATED STEEL: CRS EI                |                                           |                      |        |              |
| NICKEL-SILVER: UNS C7700                |                                           |                      |        |              |
|                                         |                                           |                      |        |              |
|                                         | SHIELD CONFIGURATION:                     |                      | MAT    | ERIAL:       |
|                                         | SHIELD CONFIGURATION.                     |                      |        |              |