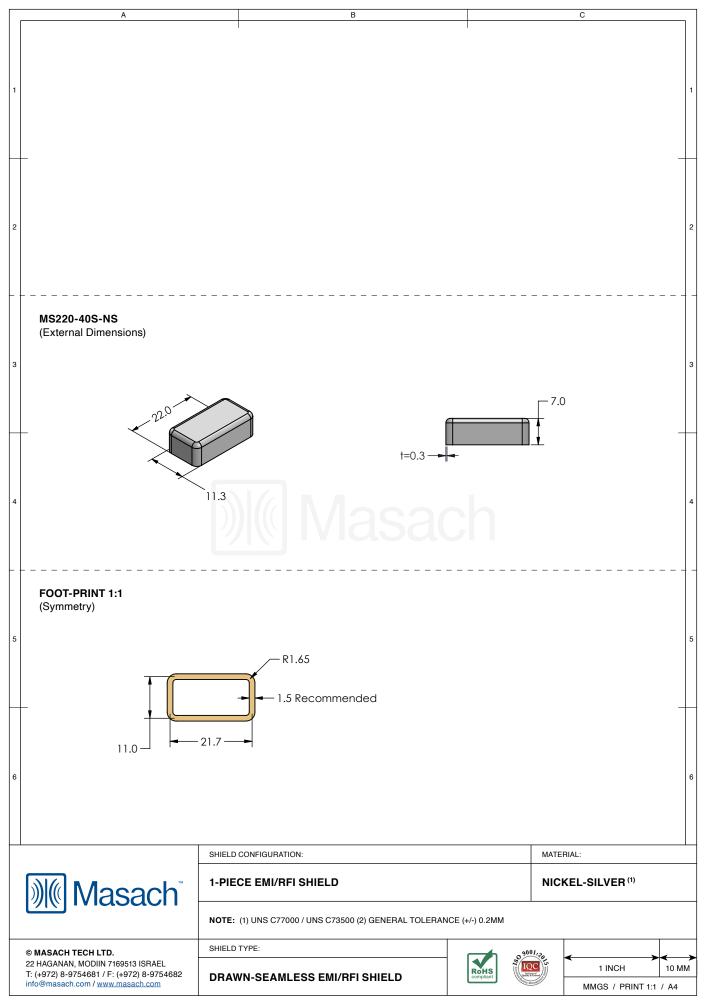

| MS220-40 <sup>3</sup><br>drawn-seamless |                                           |                      |        |              |
|-----------------------------------------|-------------------------------------------|----------------------|--------|--------------|
| *OPTIONAL SHIELD CONFIG                 | URATIONS                                  |                      |        |              |
|                                         |                                           |                      |        |              |
| 2-PIECE SHIELD COVER                    | 2-PIECE SHIELD COVER                      | 2-PIECE SHIELD FRAME | 1-     | PIECE SHIELD |
| ITEM P/N                                | ITEM DESCRIPTION                          |                      | MATEF  | RIAL         |
| <u>MS220-40C</u>                        | 2-PIECE EMI/RFI SHIELD COVER              |                      | TIN-PL | ATED STEEL   |
| MS220-40CP                              | 2-PIECE EMI/RFI SHIELD COVER (PERFORATED) |                      | TIN-PL | ATED STEEL   |
| <u>MS220-40F</u>                        | 2-PIECE EMI/RFI SHIELD FRAME              |                      | TIN-PL | ATED STEEL   |
| <u>MS220-40S</u>                        | 1-PIECE EMI/RFI SHIELD                    |                      | TIN-PL | ATED STEEL   |
| MS220-40C-NS                            | 2-PIECE EMI/RFI SHIELD COVER              |                      | NICKEI | L-SILVER     |
| MS220-40CP-NS                           | 2-PIECE EMI/RFI SHIELD COVER (PERFORATED) |                      | NICKEI | L-SILVER     |
| MS220-40F-NS                            | 2-PIECE EMI/RFI SHIELD FRAME              |                      | NICKEI | L-SILVER     |
| <u>MS220-40S-NS</u>                     | 1-PIECE EMI/RFI SHIELD                    |                      | NICKEI | L-SILVER     |
| TIN-PLATED STEEL: CRS EI                |                                           |                      |        |              |
| NICKEL-SILVER: UNS C7700                |                                           |                      |        |              |
|                                         |                                           |                      |        |              |
|                                         | SHIELD CONFIGURATION:                     |                      | MAT    | ERIAL:       |
|                                         | SHIELD CONFIGURATION.                     |                      |        |              |