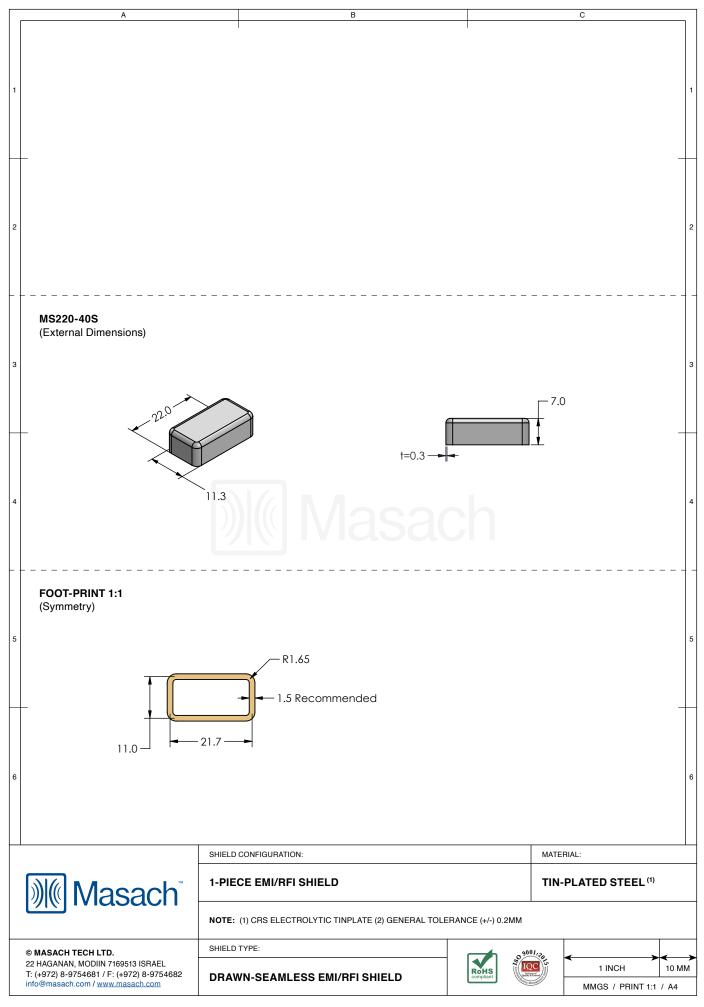

| MS220-40 <sup>3</sup><br>drawn-seamless |                                           |                      |        |              |
|-----------------------------------------|-------------------------------------------|----------------------|--------|--------------|
| *OPTIONAL SHIELD CONFIG                 | URATIONS                                  |                      |        |              |
|                                         |                                           |                      |        |              |
| 2-PIECE SHIELD COVER                    | 2-PIECE SHIELD COVER                      | 2-PIECE SHIELD FRAME | 1-     | PIECE SHIELD |
| ITEM P/N                                | ITEM DESCRIPTION                          |                      | MATEF  | RIAL         |
| <u>MS220-40C</u>                        | 2-PIECE EMI/RFI SHIELD COVER              |                      | TIN-PL | ATED STEEL   |
| MS220-40CP                              | 2-PIECE EMI/RFI SHIELD COVER (PERFORATED) |                      | TIN-PL | ATED STEEL   |
| <u>MS220-40F</u>                        | 2-PIECE EMI/RFI SHIELD FRAME              |                      | TIN-PL | ATED STEEL   |
| <u>MS220-40S</u>                        | 1-PIECE EMI/RFI SHIELD                    |                      | TIN-PL | ATED STEEL   |
| MS220-40C-NS                            | 2-PIECE EMI/RFI SHIELD COVER              |                      | NICKEI | L-SILVER     |
| MS220-40CP-NS                           | 2-PIECE EMI/RFI SHIELD COVER (PERFORATED) |                      | NICKEI | L-SILVER     |
| MS220-40F-NS                            | 2-PIECE EMI/RFI SHIELD FRAME              |                      | NICKEI | L-SILVER     |
| <u>MS220-40S-NS</u>                     | 1-PIECE EMI/RFI SHIELD                    |                      | NICKEI | L-SILVER     |
| TIN-PLATED STEEL: CRS EI                |                                           |                      |        |              |
| NICKEL-SILVER: UNS C7700                |                                           |                      |        |              |
|                                         |                                           |                      |        |              |
|                                         | SHIELD CONFIGURATION:                     |                      | MAT    | ERIAL:       |
|                                         | SHIELD CONFIGURATION.                     |                      |        |              |