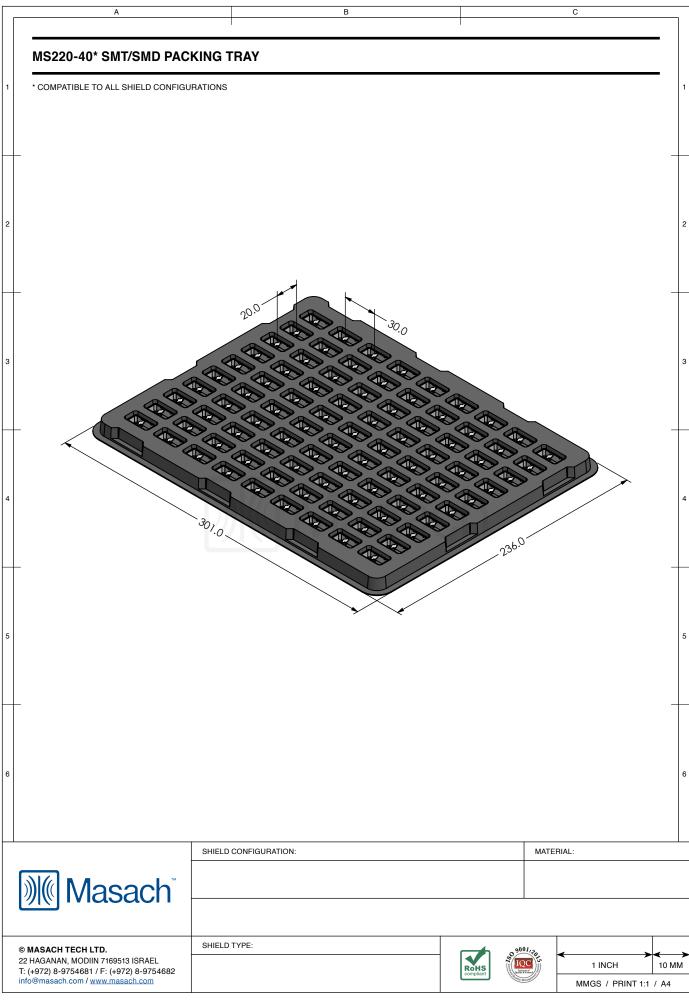

|                      |        |              |
| NICKEL-SILVER: UNS C7700                |                                           |                      |        |              |
|                                         |                                           |                      |        |              |
|                                         | SHIELD CONFIGURATION:                     |                      | MAT    | ERIAL:       |
|                                         | SHIELD CONFIGURATION.                     |                      |        |              |

This product has been designed and manufactured by © Masach Tech Ltd. The use of this product in any type of electronic device or application is not under Masach Tech Ltd. liability.