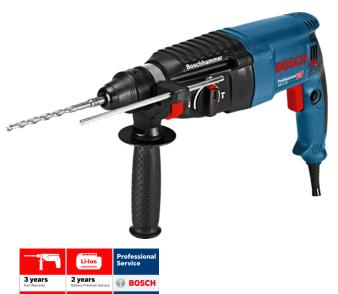

## GBH 2-26 Professional Rotary hammer

## All-round performance rotary hammer for daily use in the SDS-plus category

| Specification                                       |               |
|-----------------------------------------------------|---------------|
| Impact energy                                       | 2.7 J         |
| Impact rate at rated speed                          | 0 – 4,000 bpm |
| Rated speed                                         | 0 – 900 rpm   |
| Tool holder                                         | SDS-plus      |
| Weight                                              | 2.7 kg        |
| Drilling dia. in concrete with<br>hammer drill bits | 4 - 26 mm     |
| Opt. app. range in concrete with hammer drill bits  | 8 – 16 mm     |
| Max. drilling diameter in metal                     | 13 mm         |
| Max. drilling diameter in wood                      | 30 mm         |
|                                                     |               |
| Part number                                         | 06112A3070    |