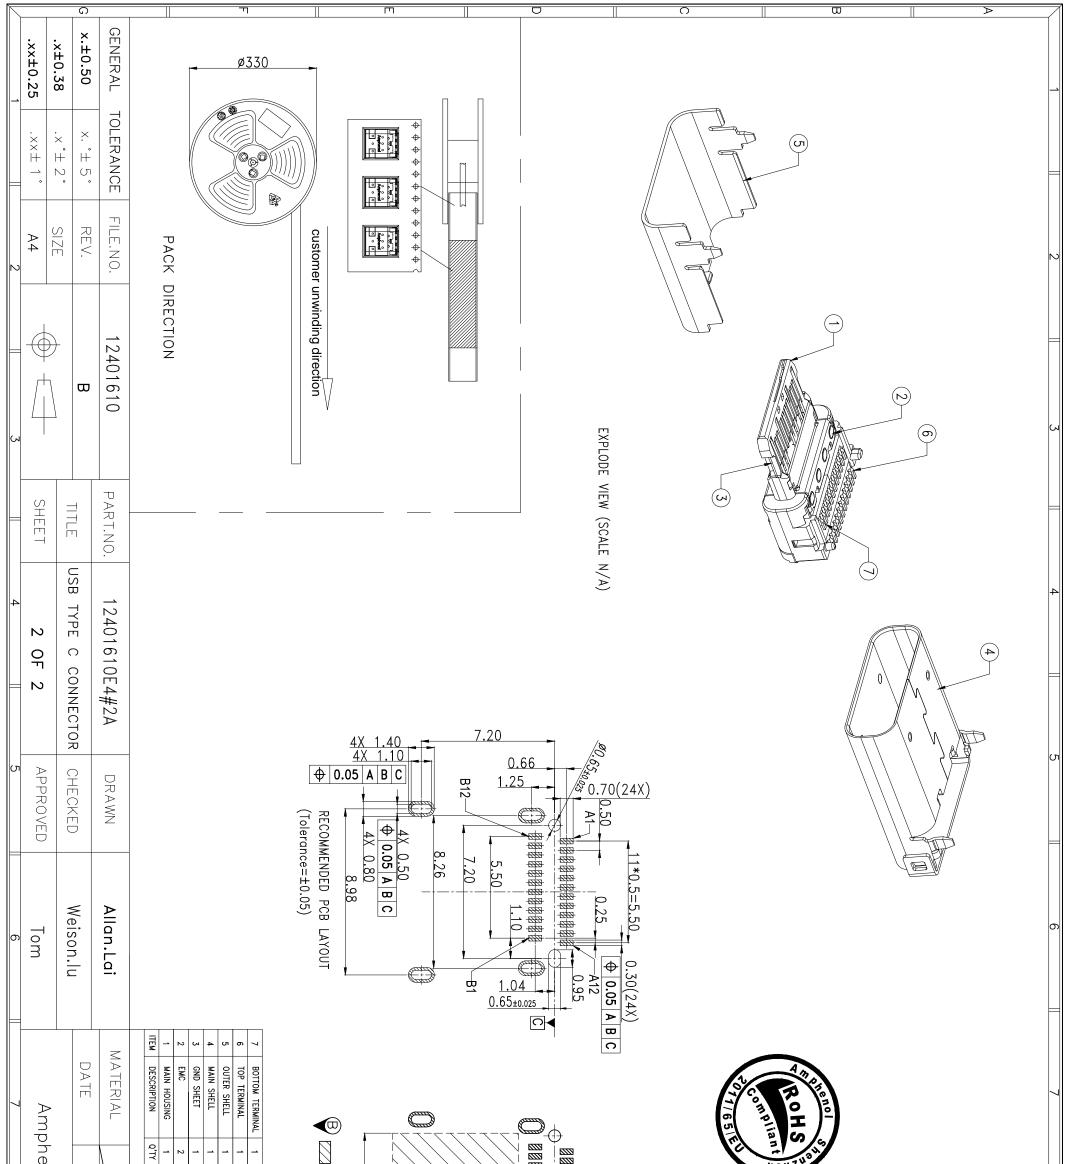

Sec. M    | Signal<br>Name<br>GND     | A1 No                |       |
| ⊳   |                             | PATTERN AREA          | i                | dd                          |           |                           | ω                    |       |
|     | 04/28/17                    | ASE                   | NEW RELEASE      | Z                           |           |                           | Þ                    |       |
| _   | DATE                        |                       | MODIFY.CONTENT   | MOD                         | <u></u> . | ECN.                      | REV.                 |       |
|     | ٥                           |                       |                  |                             |           | x                         |                      |       |



| $\swarrow$ | Q                         |                                                                                                                    |                                                                                                                                  |
|------------|---------------------------|--------------------------------------------------------------------------------------------------------------------|----------------------------------------------------------------------------------------------------------------------------------|
| G          | mm                        | dustr                                                                                                              | enol Shouhmin