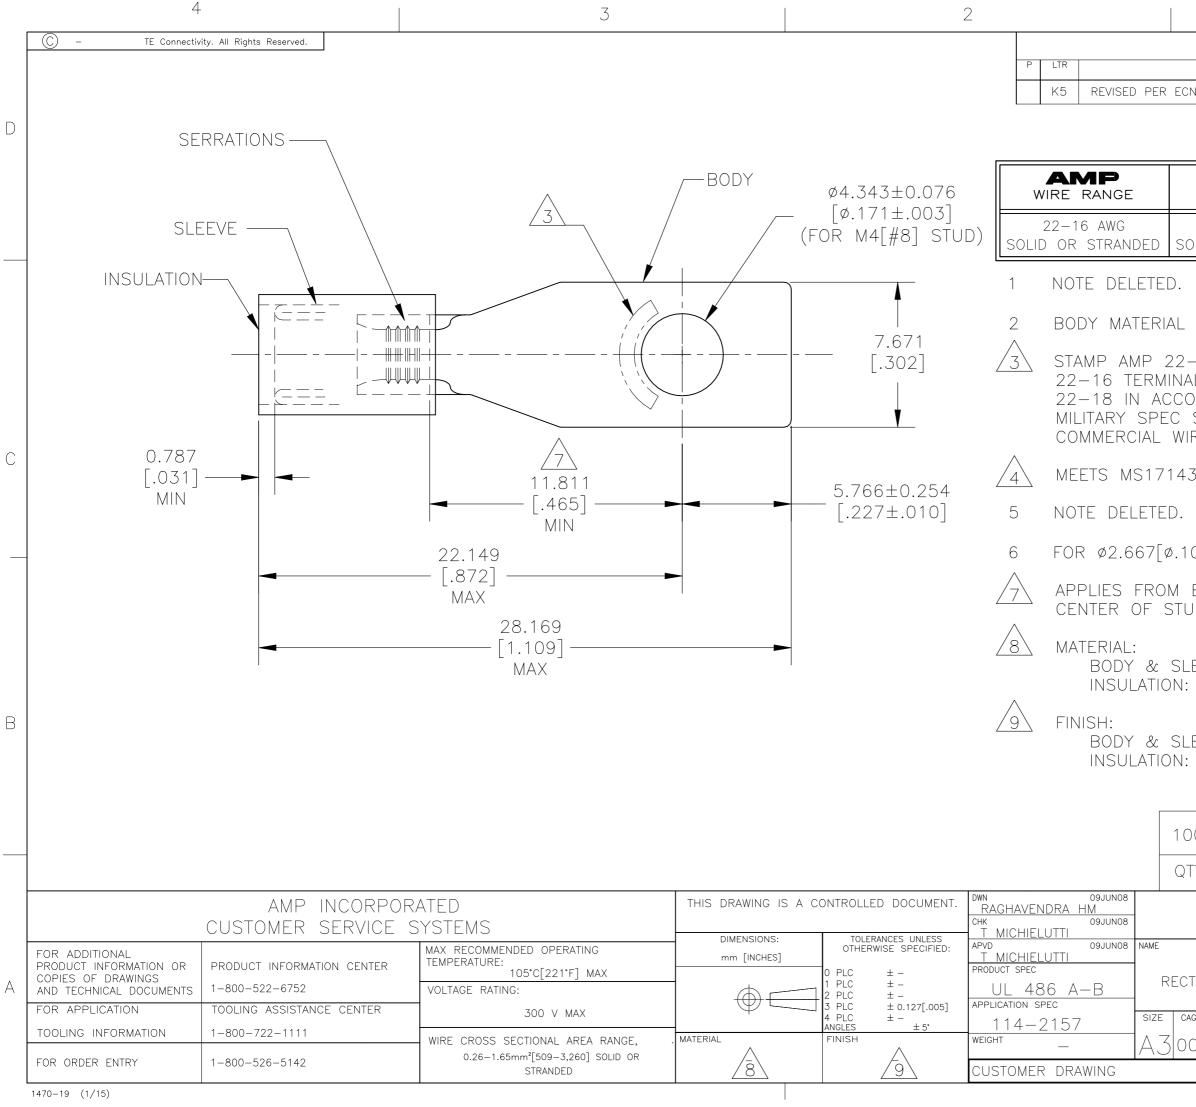

| REVISIONS     Date   Date   Date   Date     Description   Date   D                                                                                                                                                                                                                                                                                                                                                                                                                                                                                                                                                                                                                                                                                                                                                                                                                                                                                                                                                                                                                                                                                                                                                                                                                                                                                                                                                                                                                                                                                                                                                                                                                                                                    | 1                                                        |           |    |           |     |      |  |
|---------------------------------------------------------------------------------------------------------------------------------------------------------------------------------------------------------------------------------------------------------------------------------------------------------------------------------------------------------------------------------------------------------------------------------------------------------------------------------------------------------------------------------------------------------------------------------------------------------------------------------------------------------------------------------------------------------------------------------------------------------------------------------------------------------------------------------------------------------------------------------------------------------------------------------------------------------------------------------------------------------------------------------------------------------------------------------------------------------------------------------------------------------------------------------------------------------------------------------------------------------------------------------------------------------------------------------------------------------------------------------------------------------------------------------------------------------------------------------------------------------------------------------------------------------------------------------------------------------------------------------------------------------------------------------------------------------------------------------------------------------------------------------------------------------------------------------------------------------------------------------------------------------------------------------------------------------------------------------------------------------------------------------------------------------------------------------------------------------------------------------|----------------------------------------------------------|-----------|----|-----------|-----|------|--|
| DN-22-156403   03JUN2022   RK   CSD     D   E13288<br>Listed   D   Certified     22-16   AWG   22-16   AWG     OLD OR STRANDED   SOLID OR STRANDED   Image: Certified     THK=0.787±0.051[.031±.002]   -18* APPROX AS SHOWN.     ALS ARE STAMPED   ORDANCE WITH     SAE AS 7928.   IRE RANGE IS 22-16.     3-7, CLASS 1.   C     105] TO Ø3.556[Ø.140] WIRE INS.   EDGE OF METAL WIRE BARREL TO     UD HOLE.   EEVE: COPPER ASTM B-152     : NYLON.      EEEVE: TIN PLATED ASTM B-545   B     COO   LOOSE PIECE   327944     TY   PACKAGE TYPE   PART NO     WIRE TERMINAL, PIDG,   TE Connectivity     WIRE TERMINAL, PIDG,   CARGE CODE     OTHE DRAWING NO   RESTRICTED TO                                                                                                                                                                                                                                                                                                                                                                                                                                                                                                                                                                                                                                                                                                                                                                                                                                                                                                                                                                                                                                                                                                                                                                                                                                                                                                   | RE                                                       | VISIONS   |    |           |     |      |  |
| D<br>Centre Correction of the serie of the series of the | DE                                                       | SCRIPTION |    | DATE      | DWN | APVD |  |
| E13288   Extend   Certified     22-16 AWG   22-16 AWG   22-16 AWG     0LID OR STRANDED   SOLID OR STRANDED     THK=0.787±0.051[.031±.002]     -18* APPROX AS SHOWN.     ALS ARE STAMPED   ORDANCE WITH     SAE AS 7928.   IRE RANGE IS 22-16.     3-7, CLASS 1.   C     105] TO Ø3.556[Ø.140] WIRE INS.   EDGE OF METAL WIRE BARREL TO     UD HOLE.                                                                                                                                                                                                                                                                                                                                                                                                                                                                                                                                                                                                                                                                                                                                                                                                                                                                                                                                                                                                                                                                                                                                                                                                                                                                                                                                                                                                                                                                                                                                                                                                                                                                                                                                                                             | CN-22-156403                                             |           |    | 03JUN2022 | RK  | CSD  |  |
| Listed   Certified     22-16 AWG   22-16 AWG     OLID OR STRANDED   SOLID OR STRANDED     THK=0.787±0.051[.031±.002]     -18* APPROX AS SHOWN.     ALS ARE STAMPED     ORDANCE WITH     SAE AS 7928.     IRE RANGE IS 22-16.     3-7, CLASS 1.     105] TO Ø3.556[Ø.140] WIRE INS.     EDGE OF METAL WIRE BARREL TO     UD HOLE.     LEEVE: COPPER ASTM B-152     : NYLON.     LEEVE: TIN PLATED ASTM B-545     : COLOR-RED.     DOO   LOOSE PIECE     327944   4     TY   PACKAGE TYPE     VIRE TERMINAL, PIDG,     CHANGULAR TONGUE WIRE SIZE : 22-16 AWG     ARE CODE   PARMING NO     RESTRICTED TO     -   -                                                                                                                                                                                                                                                                                                                                                                                                                                                                                                                                                                                                                                                                                                                                                                                                                                                                                                                                                                                                                                                                                                                                                                                                                                                                                                                                                                                                                                                                                                               |                                                          |           |    |           |     |      |  |
| OLID OR STRANDED SOLID OR STRANDED   THK=0.787±0.051[.031±.002]   -18* APPROX AS SHOWN.   ALS ARE STAMPED   ORDANCE WITH   SAE AS 7928.   IRE RANGE IS 22-16.   3-7, CLASS 1.   105] TO Ø3.556[Ø.140] WIRE INS.   EDGE OF METAL WIRE BARREL TO   UD HOLE.   EEVE: COPPER ASTM B-152   : NYLON.   EEVE: TIN PLATED ASTM B-545   : COLOR-RED.   DOO LOOSE PIECE   327944   TY   PACKAGE TYPE   PART NO                                                                                                                                                                                                                                                                                                                                                                                                                                                                                                                                                                                                                                                                                                                                                                                                                                                                                                                                                                                                                                                                                                                                                                                                                                                                                                                                                                                                                                                                                                                                                                                                                                                                                                                            | Listed Certified                                         |           |    |           |     |      |  |
| -18* APPROX AS SHOWN.<br>ALS ARE STAMPED<br>ORDANCE WITH<br>SAE AS 7928.<br>IRE RANGE IS 22–16.<br>3–7, CLASS 1.<br>C<br>105] TO Ø3.556[Ø.140] WIRE INS.<br>EDGE OF METAL WIRE BARREL TO<br>UD HOLE.<br>LEEVE: COPPER ASTM B–152<br>: NYLON.<br>LEEVE: TIN PLATED ASTM B–545<br>: COLOR-RED.<br>B<br>COO LOOSE PIECE 327944<br>TY PACKAGE TYPE PART NO<br>EETE TE Connectivity<br>WIRE TERMINAL, PIDG,<br>CTANGULAR TONGUE WIRE SIZE : 22–16 AWG<br>A<br>A<br>A<br>A<br>A<br>A<br>A<br>A<br>A<br>A<br>A<br>A<br>A                                                                                                                                                                                                                                                                                                                                                                                                                                                                                                                                                                                                                                                                                                                                                                                                                                                                                                                                                                                                                                                                                                                                                                                                                                                                                                                                                                                                                                                                                                                                                                                                               |                                                          |           |    |           |     |      |  |
| IRE RANGE IS 22–16.   C     3-7, CLASS 1.   C     105] TO Ø3.556[Ø.140] WIRE INS.   C     EDGE OF METAL WIRE BARREL TO UD HOLE.   C     LEEVE: COPPER ASTM B-152   NYLON.     LEEVE: TIN PLATED ASTM B-545   C     COO   LOOSE PIECE   327944     TY   PACKAGE TYPE   PART NO     WIRE TERMINAL, PIDG,   TE Connectivity     WIRE TERMINAL, PIDG,   C     CTANGULAR TONGUE WIRE SIZE : 22–16 AWG   A                                                                                                                                                                                                                                                                                                                                                                                                                                                                                                                                                                                                                                                                                                                                                                                                                                                                                                                                                                                                                                                                                                                                                                                                                                                                                                                                                                                                                                                                                                                                                                                                                                                                                                                            | -18* APPROX AS SHOWN.<br>ALS ARE STAMPED<br>ORDANCE WITH |           |    |           |     |      |  |
| EDGE OF METAL WIRE BARREL TO<br>UD HOLE.<br>EEVE: COPPER ASTM B-152<br>NYLON.<br>EEVE: TIN PLATED ASTM B-545<br>COLOR-RED.<br>B<br>COO LOOSE PIECE 327944<br>TY PACKAGE TYPE PART NO<br>EETE TE Connectivity<br>WIRE TERMINAL, PIDG,<br>CTANGULAR TONGUE WIRE SIZE : 22-16 AWG<br>A<br>AGE CODE PRAWING NO<br>C=327944<br>                                                                                                                                                                                                                                                                                                                                                                                                                                                                                                                                                                                                                                                                                                                                                                                                                                                                                                                                                                                                                                                                                                                                                                                                                                                                                                                                                                                                                                                                                                                                                                                                                                                                                                                                                                                                      | IRE RANGE IS 22-16.                                      |           |    |           |     |      |  |
| B<br>EEVE: TIN PLATED ASTM B-545<br>: COLOR-RED.<br>DOO LOOSE PIECE 327944<br>TY PACKAGE TYPE PART NO<br>TE Connectivity<br>WIRE TERMINAL, PIDG,<br>TE Connectivity<br>WIRE TERMINAL, PIDG,<br>CTANGULAR TONGUE WIRE SIZE : 22–16 AWG<br>-<br>A<br>A<br>A<br>A<br>A<br>A<br>A<br>A<br>A<br>A<br>A<br>A<br>A                                                                                                                                                                                                                                                                                                                                                                                                                                                                                                                                                                                                                                                                                                                                                                                                                                                                                                                                                                                                                                                                                                                                                                                                                                                                                                                                                                                                                                                                                                                                                                                                                                                                                                                                                                                                                     | EDGE OF METAL WIRE BARREL TO                             |           |    |           |     |      |  |
| : COLOR-RED.<br>DOO LOOSE PIECE 327944<br>TY PACKAGE TYPE PART NO<br>TE Connectivity<br>WIRE TERMINAL, PIDG,<br>CTANGULAR TONGUE WIRE SIZE : 22–16 AWG<br>-<br>MAGE CODE DRAWING NO<br>0779 C=327944<br>-<br>SCALE SHEET REV                                                                                                                                                                                                                                                                                                                                                                                                                                                                                                                                                                                                                                                                                                                                                                                                                                                                                                                                                                                                                                                                                                                                                                                                                                                                                                                                                                                                                                                                                                                                                                                                                                                                                                                                                                                                                                                                                                    |                                                          |           |    |           |     |      |  |
| TY PACKAGE TYPE PART NO<br>TE Connectivity<br>WIRE TERMINAL, PIDG,<br>CTANGULAR TONGUE WIRE SIZE : 22–16 AWG<br>-<br>AGE CODE DRAWING NO<br>00779 C=327944 -<br>SCALE SHEET LEV                                                                                                                                                                                                                                                                                                                                                                                                                                                                                                                                                                                                                                                                                                                                                                                                                                                                                                                                                                                                                                                                                                                                                                                                                                                                                                                                                                                                                                                                                                                                                                                                                                                                                                                                                                                                                                                                                                                                                 |                                                          |           |    |           |     |      |  |
| TE Connectivity<br>WIRE TERMINAL, PIDG,<br>CTANGULAR TONGUE WIRE SIZE : 22–16 AWG<br>A<br>A<br>A<br>A<br>A<br>A<br>A<br>A<br>A<br>A<br>A<br>A<br>A                                                                                                                                                                                                                                                                                                                                                                                                                                                                                                                                                                                                                                                                                                                                                                                                                                                                                                                                                                                                                                                                                                                                                                                                                                                                                                                                                                                                                                                                                                                                                                                                                                                                                                                                                                                                                                                                                                                                                                              | 000                                                      | LOOSE PIE | CE | 327944    |     | 4    |  |
| WIRE TERMINAL, PIDG,<br>CTANGULAR TONGUE WIRE SIZE : 22–16 AWG<br>                                                                                                                                                                                                                                                                                                                                                                                                                                                                                                                                                                                                                                                                                                                                                                                                                                                                                                                                                                                                                                                                                                                                                                                                                                                                                                                                                                                                                                                                                                                                                                                                                                                                                                                                                                                                                                                                                                                                                                                                                                                              | TY                                                       | PACKAGE T | PE | PART NO   | C   |      |  |
| CTANGULAR TONGUE WIRE SIZE : 22–16 AWG<br>                                                                                                                                                                                                                                                                                                                                                                                                                                                                                                                                                                                                                                                                                                                                                                                                                                                                                                                                                                                                                                                                                                                                                                                                                                                                                                                                                                                                                                                                                                                                                                                                                                                                                                                                                                                                                                                                                                                                                                                                                                                                                      |                                                          |           |    |           |     |      |  |
| 0779 <b>C</b> =327944 -                                                                                                                                                                                                                                                                                                                                                                                                                                                                                                                                                                                                                                                                                                                                                                                                                                                                                                                                                                                                                                                                                                                                                                                                                                                                                                                                                                                                                                                                                                                                                                                                                                                                                                                                                                                                                                                                                                                                                                                                                                                                                                         | TANGULAR TONGUE WIRE SIZE : 22–16 AWG<br>–               |           |    |           |     |      |  |
|                                                                                                                                                                                                                                                                                                                                                                                                                                                                                                                                                                                                                                                                                                                                                                                                                                                                                                                                                                                                                                                                                                                                                                                                                                                                                                                                                                                                                                                                                                                                                                                                                                                                                                                                                                                                                                                                                                                                                                                                                                                                                                                                 | 0779 <b>C</b> =327944 –                                  |           |    |           |     |      |  |