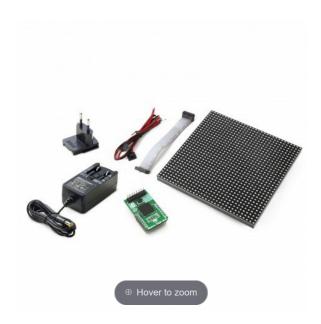

## Matrix RGB panel kit

PID: MIKROE-2346

Weight: 400 g

Development kit for RGB LED matrix that includes: Matrix RGB click, 32x32 RGB LED Matrix Panel - 6mm pitch, 5V-3A power supply with EU plug (can power up up to two panels),

**DESCRIPTION** 

**PACK CONTENT** 

Table of contents

Development kit for RGB LED matrix that includes: Matrix RGB click, 32x32 RGB LED Matrix Panel - 6mm pitch, 5V-3A power supply with EU plug (can power up up to two panels), accessories.