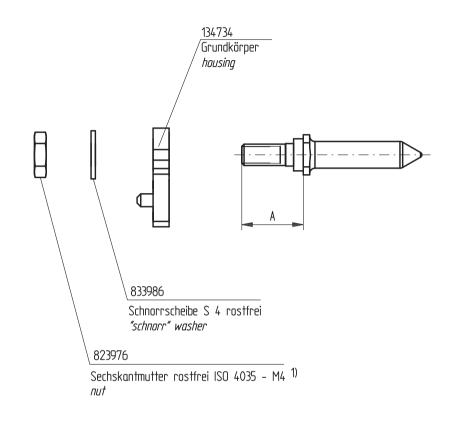

13.8 144742 214364 144741 214363 11,5 Stift-Ident.-Nr. ldent.-Nr. Α

2:1

1) maximales Anzugsmoment: 200 Ncm dargestellt: 144131

Bausatz in Polybeutel verpackt

| om DIN 3                            |                                                                                                                                                              |  |          |                                                                            |       | All Dimensions in mm |     |
|-------------------------------------|--------------------------------------------------------------------------------------------------------------------------------------------------------------|--|----------|----------------------------------------------------------------------------|-------|----------------------|-----|
| Consider protection memo from DIN 3 | All rights reserved. Only for information. To insure that this is the latest version of this drawing, please contact one of the ERNI companies before using. |  |          | Subject to modification without prior notice. Drawing will not be updated. |       |                      |     |
| sider pro                           |                                                                                                                                                              |  |          | ERNI                                                                       | www.E | RNI.com              |     |
| ü                                   | $ldsymbol{ldsymbol{eta}}$                                                                                                                                    |  | $\vdash$ |                                                                            |       |                      |     |
| Ŏ                                   | Index                                                                                                                                                        |  | Date     |                                                                            | V:0   | 0045912.:            | SZA |
| $\overline{}$                       |                                                                                                                                                              |  |          |                                                                            |       |                      |     |