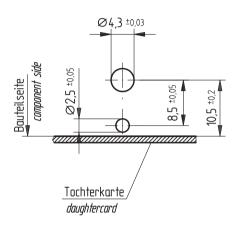

13.8 144742 214364 144741 214363 11,5 Stift-Ident.-Nr. ldent.-Nr. Α

2:1

1) maximales Anzugsmoment: 200 Ncm dargestellt: 144131

Bausatz in Polybeutel verpackt

| om DIN 3                            |                                                                                                                                                              |  |          |                                                                            |       | All Dimensions in mm |     |
|-------------------------------------|--------------------------------------------------------------------------------------------------------------------------------------------------------------|--|----------|----------------------------------------------------------------------------|-------|----------------------|-----|
| Consider protection memo from DIN 3 | All rights reserved. Only for information. To insure that this is the latest version of this drawing, please contact one of the ERNI companies before using. |  |          | Subject to modification without prior notice. Drawing will not be updated. |       |                      |     |
| sider pro                           |                                                                                                                                                              |  |          | ERNI                                                                       | www.E | RNI.com              |     |
| ü                                   | $ldsymbol{ldsymbol{eta}}$                                                                                                                                    |  | $\vdash$ |                                                                            |       |                      |     |
| Ŏ                                   | Index                                                                                                                                                        |  | Date     |                                                                            | V:0   | 0045912.:            | SZA |
| $\overline{}$                       |                                                                                                                                                              |  |          |                                                                            |       |                      |     |