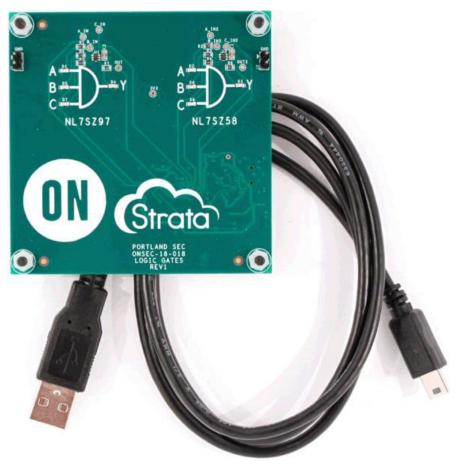

Part Number: STR-LOGIC-GATES-EVK

Description: Multi-function Logic Gate with GUI Control

Strata enables seamless evaluation of hardware devices such as this configurable multifunction logic gate. The evaluation hardware can be controlled with simple GUI input switches while monitoring the output of two individual logic gates. Design collateral such as schematics, PCB layout, test reports, etc. are supplied in the same Strata interface to ease evaluation. This design serves as a vehicle for ON Semiconductor customers to understand and start taking advantage of the new Strata ecosystem. Other designs will follow such as switching and linear power supplies, offline converters, and a power ecosystem to fully evaluate most power converters. See the Strata webpage at <a href="https://www.onsemi.com/strata">www.onsemi.com/strata</a> for more details!