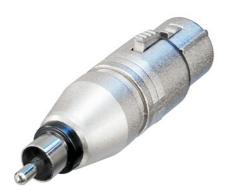

## **NA2FPMM**

3 pole XLR female – RCA / phono plug

Wired according to IEC 268-12:

Pin 2: signal

Pin 1 and 3: connected to ground