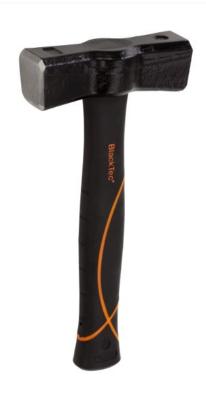

## PICARD BLACKTEC MINING SLEDGE, SPANISH PATTERN, FS

Product Code: PC0034250-1500

PICARD classic for strict requirements in industry and trade with a Spanish pattern and extremely robust and almost indestructible full-fibreglass handle.

## **TOP FEATURES**

- Rubberised gripping surface
- Face and cross peen ground, chamfered edges
- 3 component plastic handle with inner fibreglass core, low vibration
- Spanish pattern

- Made from alloyed Picard special-steel, carefully hardened and tempered
- Head black powder coated, corrosion resistant
- Strong connection between the head and shaft by 2 component adhesives