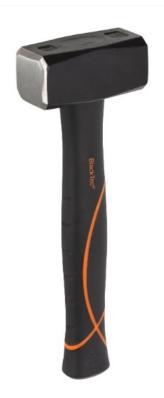

## PICARD BLACKTEC MINING SLEDGE FS

**Product Code: PC0032800-2000** 

PICARD mining sledge with PICARD 3 component handle for low vibration work.

## **TOP FEATURES**

- Rubberised gripping surface
- Face and cross peen ground, chamfered edges
- 3 component plastic handle with inner fibreglass core, low vibration
- Head according DIN 6475

- Made from alloyed Picard special-steel, carefully hardened and tempered
- Head black powder coated, corrosion resistant
- Strong connection between the head and shaft by 2 component adhesives

## **TECHNICAL DETAILS**

EAN 4016671027211

Part number PC0032800-2000

Weight without handle 2000 gr.

Length 305mm

Handle type With fibreglass handle

DIN 6475

Full steel No