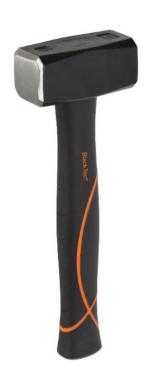

## PICARD BLACKTEC MINING SLEDGE FS

Product Code: PC0032800-1500

PICARD mining sledge with PICARD 3 component handle for low vibration work.

## **TOP FEATURES**

- Rubberised gripping surface
- Face and cross peen ground, chamfered edges
- 3 component plastic handle with inner fibreglass core, low vibration
- Head according DIN 6475

- Made from alloyed Picard special-steel, carefully hardened and tempered
- Head black powder coated, corrosion resistant
- Strong connection between the head and shaft by 2 component adhesives

## **TECHNICAL DETAILS**

EAN 4016671027211

Part number PC0032800-1500

Weight without handle 1500 gr.

Length 285mm

Handle type With fibreglass handle

DIN 6475

Full steel No