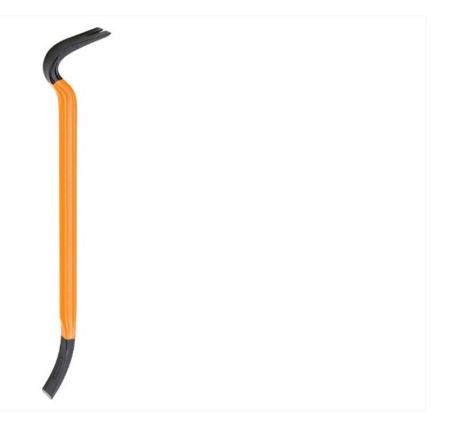

## PICARD BLACKGIANT BAR 1210 Product Code: PC0004690-121

PICARD pinching Bar. Perfectly shaped. Extremely strong. Heavy-duty crow bars.

## **TOP FEATURES**

- Handy, especially stable and strong execution
- Partially hardened and tempered
- Forged from one piece, durable and robust
- Wide bearing surface reduces unwanted damage
- Due to the double T-profile weight-optimized, extremely strong and robust
- Rough-and-Tough coating prevents slipping
- Over 55 % more stroke at comparable lever force
- Maximum lever travel due to 90° design
- Precisely ground blades facilitate entry into narrow gaps

## **TECHNICAL DETAILS**

EAN 4016671034738

Part number PC0004690-121

Weight without handle 3600 gr.

Length 1210 mm

VPA excellent certified No

Real leather No

Full steel No