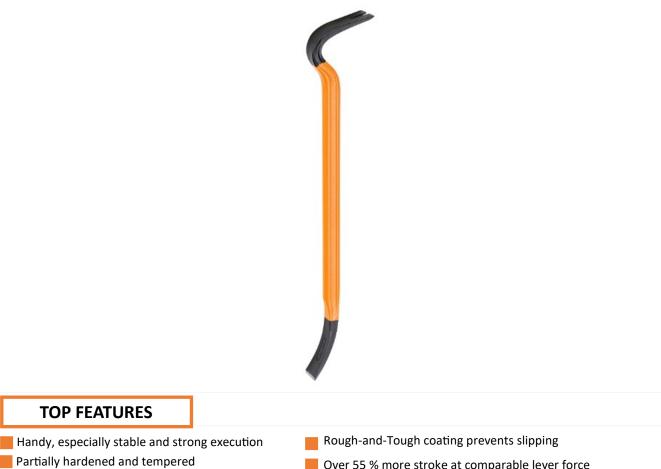

## **PICARD BLACKGIANT BAR 610**

Product Code: PC0004690-061

PICARD pinching Bar. Perfectly shaped. Extremely strong. Heavy-duty crow bars.

- Forged from one piece, durable and robust
- Wide bearing surface reduces unwanted damage
- Due to the double T-profile weight-optimized, extremely strong and robust
- Over 55 % more stroke at comparable lever force
- Maximum lever travel due to 90° design