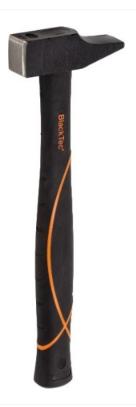

## PICARD Locksmiths' Hammer BlackTec®, No. 16 FS, 1.000 gr. Product Code: PC0001610-1000

PICARD classic for strict requirements in industry and trade with a French pattern.

## **TOP FEATURES**

- French pattern
- Head black powder coated, corrosion-resistant
- Made from alloyed PICARD special steel, carefully hardened and tempered
- Face and Cross Peen ground, chamfered edges
- Strong connection between the head and shaft by 2 component adhesives
- 3 Component plastic handle with inner fibreglass core, low vibration
- Rubberised gripping surface