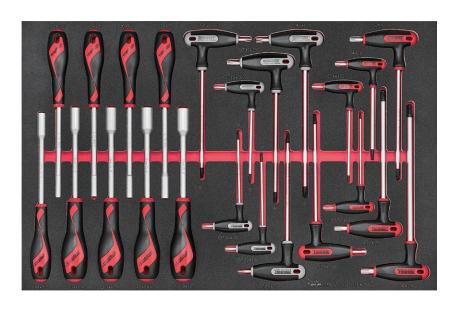

## NUT DRIVER & HEX/TX T-HANDLE SET FOAM4X4

- Includes metric nut drivers and T handle hex and TX/TPX drivers
- Ergonomically designed bi-material handles for higher torque
- Hanging hole in the handle for for use as a T handle for extra torque or with a fall protection wire
- The handle is moulded around the blade which gives a higher torque capacity
- Tools are held in place using three colour pre-cut EVA foam
- Designed to fit exactly in the larger TengTools tool box drawers

Item ID: TTEX23N

| Nut Drivers:            |                                                                         |
|-------------------------|-------------------------------------------------------------------------|
| 0                       | 5, 5.5, 6, 7, 8, 10, 11, 12, 13 mm                                      |
| T Handle Hex & TX Keys: |                                                                         |
|                         | 2.5, 3, 4, 5, 6, 7, 8 mm                                                |
|                         | TX/TPX10, TX/TPX15, TX/TPX20, TX/TPX25,<br>TX/TPX27, TX/TPX30, TX/TPX40 |