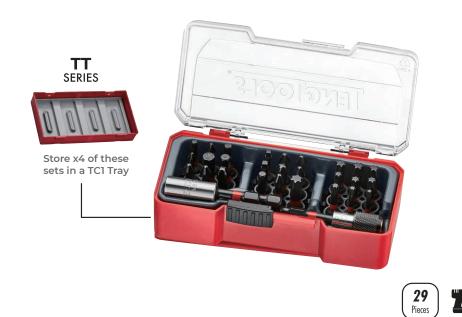

## IMPACT BIT SET WITH BELT CLIP MIXED

- Bit set that fits into the TTTJ04 tool tray allowing you to store 4 TJ sets in a single tray
- Impact magnetic bits holder and impact quick chuck
- A selection of 30mm impact bits

| 60mm magnetic impact bit holder,<br>60mm quick chuck impact bits holder |                                                   |
|-------------------------------------------------------------------------|---------------------------------------------------|
| 1/4" Drive Impact Hex Bits:                                             |                                                   |
| Length 30                                                               | ➡ PH1, PH2, PH3 ➡ PZ1, PZ2, PZ3 ■ 1, 2            |
| mm:                                                                     | PH2G (x2), 5, 6                                   |
|                                                                         | TX10, TX15, TX20 (x2), TX25 (x2), TX27, TX30 (x2) |

Item ID: **TJ1430** 